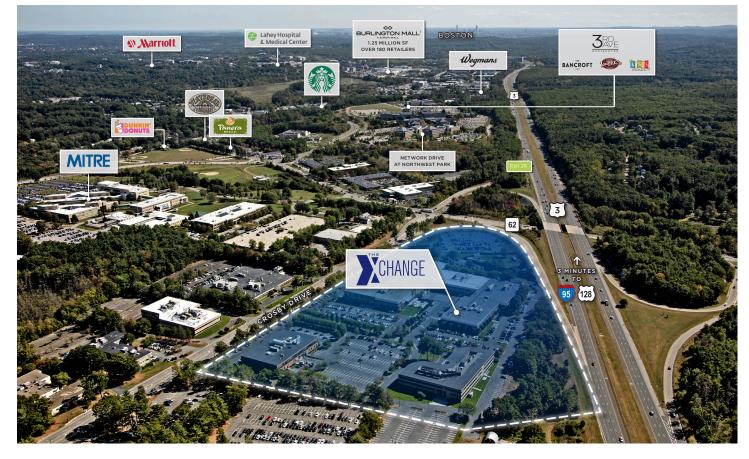

# **14 CROSBY DRIVE**

Jumbo Capital Management, LLC

REAL ESTATE INVESTMENT | ASSET & PROPERTY MANAGEMENT

The Xchange at Bedford is a high-profile, eight-building, state-of-the-art innovation campus prominently positioned on Route 3. The creative environment provides tenants with a robust amenities package, expanded green space, fitness center with yoga studio and CrossFit gym, strong highway access and an abundance of parking.

Located just three minutes from Burlington, The Xchange campus is easily accessible by Route 128 & 95 and further thrives off the five million square feet of quality restaurants, retail, hotels and world class healthcare that the city has to offer.