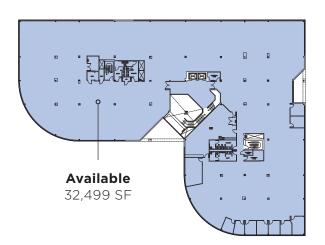

# **14 CROSBY DRIVE**

Jumbo Capital Management, LLC

REAL ESTATE INVESTMENT | ASSET & PROPERTY MANAGEMENT



The Xchange at Bedford is a high-profile, eight-building, state-of-the-art innovation campus prominently positioned on Route 3. The creative environment provides tenants with a robust amenities package, expanded green space, fitness center with yoga studio and CrossFit gym, strong highway access and an abundance of parking.

Located just three minutes from Burlington, The Xchange campus is easily accessible by Route 128 & 95 and further thrives off the five million square feet of quality restaurants, retail, hotels and world class healthcare that the city has to offer.





FLOOR 2







CROSBY DRIVE

# **AREA AMENITIES**



## For leasing information contact:

### Matt Daniels Matt.Daniels@am.j

Matt.Daniels@am.jll.com +1 617 531 4220

Brian Tisbert Brian.Tisbert@am.jll.com +1 617 531 4115

Jordan Yarboro Jordan.Yarboro@am.jll.com +1 617 531 4262



### **Chris Lawrence**

Christopher.Lawrence@am.jll.com +1 617 316 6529

Chris Decembrele Christopher.Decembrele@am.jll.com +1 617 316 6452