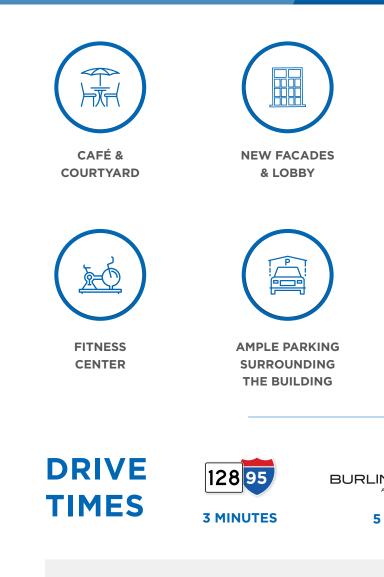

# **AREA AMENITIES**

Located just three minutes from Burlington, The Xchange campus is easily accessible by Route 128 & 95 and further thrives off the five million square feet of quality restaurants, retail, hotels and world class healthcare that the city has to offer.