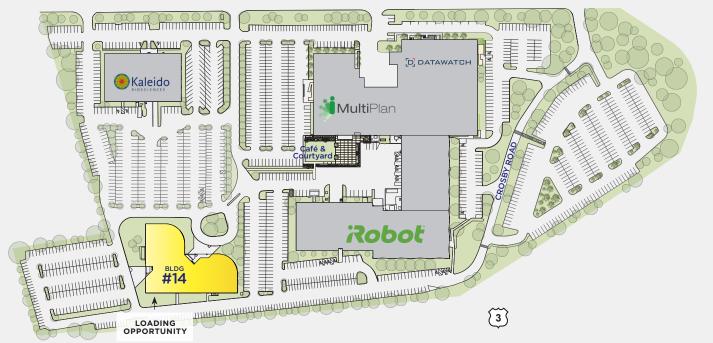

# **14 CROSBY DRIVE**

Jumbo Capital Management, LLC

REAL ESTATE INVESTMENT | ASSET & PROPERTY MANAGEMENT

The Xchange at Bedford is a high-profile, eight-building, state-of-the-art innovation campus prominently positioned on Route 3. The creative environment provides tenants with a robust amenities package, expanded green space, fitness center with yoga studio and CrossFit gym, strong highway access and an abundance of parking.