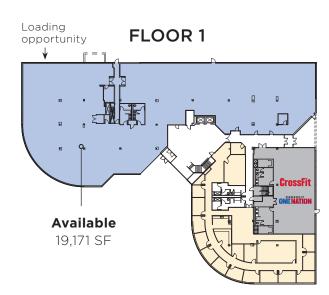

# **14 CROSBY DRIVE**

Jumbo Capital Management, LLC

REAL ESTATE INVESTMENT | ASSET & PROPERTY MANAGEMENT



The Xchange at Bedford is a high-profile, eight-building, state-of-the-art innovation campus prominently positioned on Route 3. The creative environment provides tenants with a robust amenities package, expanded green space, fitness center with yoga studio and CrossFit gym, strong highway access and an abundance of parking.

Located just three minutes from Burlington, The Xchange campus is easily accessible by Route 128 & 95 and further thrives off the five million square feet of quality restaurants, retail, hotels and world class healthcare that the city has to offer.





FLOOR 2







CROSBY DRIVE

# **AREA AMENITIES**



## For leasing information contact:

### Matt Daniels Matt.Daniels@am.j

Matt.Daniels@am.jll.com +1 617 531 4220

Brian Tisbert Brian.Tisbert@am.jll.com +1 617 531 4115

Jordan Yarboro Jordan.Yarboro@am.jll.com +1 617 531 4262



### **Chris Lawrence**

Christopher.Lawrence@am.jll.com +1 617 316 6529

Chris Decembrele Christopher.Decembrele@am.jll.com +1 617 316 6452