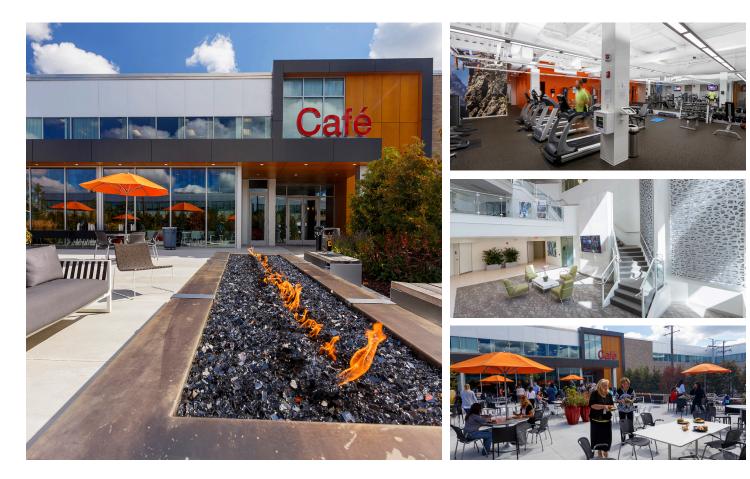

# **14 CROSBY DRIVE**

Jumbo Capital Management, LLC

REAL ESTATE INVESTMENT | ASSET & PROPERTY MANAGEMENT

The Xchange at Bedford is a high-profile, eight-building, state-of-the-art innovation campus prominently positioned on Route 3. The creative environment provides tenants with a robust amenities package, expanded green space, fitness center with yoga studio and CrossFit gym, strong highway access and an abundance of parking.