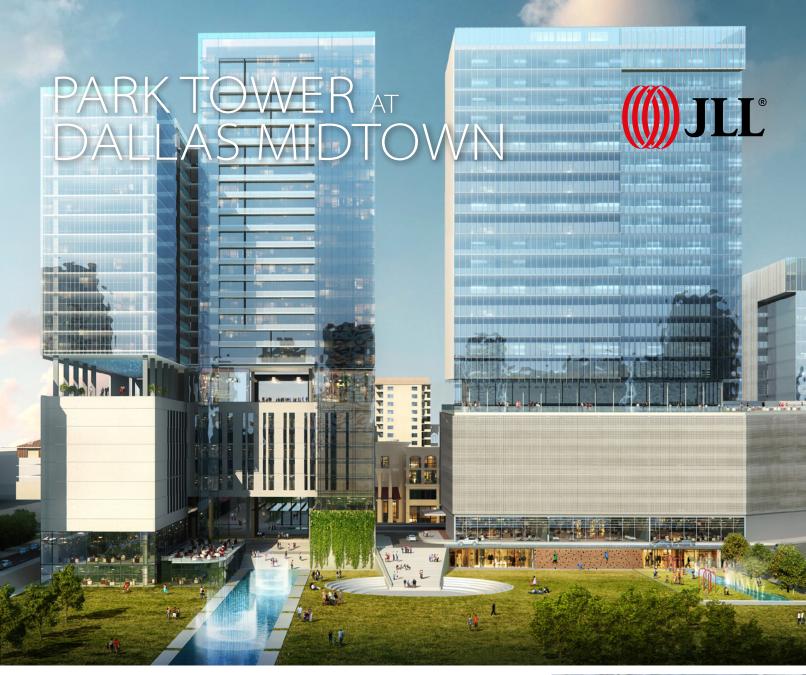

## PARK TOWER AT DALLAS MIDTOWN

- 305,230 SF total office
- 45,900 SF total retail
- 63,240 SF atrium deck including:
  - » 15,330 SF office
  - » 10,200 SF amenity program
- 4/1000 SF office parking
- 5/1000 SF retail parking
- Hike and bike trails connecting to White Rock Lake
- Modern trolley system connecting Dallas Midtown to the Galleria

- Parks and open space
- Interactive water features throughout the development
- Two luxury hotels
- Iconic office towers
- Luxury condo units for sale
- Upscale multi-family rental units
- 10-screen luxury theatre
- Boutique shopping
- Restaurants and
  entertainment venues

## UNIQUE DESIGN

MASTER PLAN

"This development will create a city within a city. With restaurants, shopping, housing and office space, Dallas Midtown will completely redefine this part of Dallas, " said Linda Koop, Former Dallas City Council Member and Current State Representative.

The innovative development encompasses unique design concepts never before seen in our region, including outdoor shopping, dining and entertainment along a European style central esplanade.

Daryl Mullin, CCIM +1 214 438 6388 daryl.mullin@am.jll.com