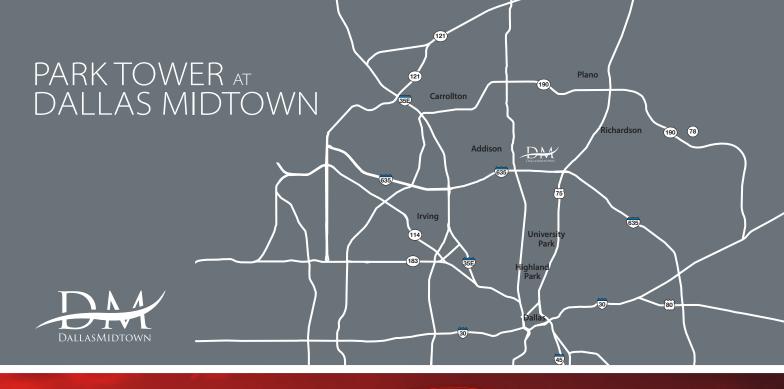

## PARK TOWER AT DALLAS MIDTOWN

- 305,230 SF total office
- 45,900 SF total retail
- 63,240 SF atrium deck including:
  - » 15,330 SF office
  - » 10,200 SF amenity program
- 4/1000 SF office parking
- 5/1000 SF retail parking
- Hike and bike trails connecting to White Rock Lake
- Modern trolley system connecting Dallas Midtown to the Galleria