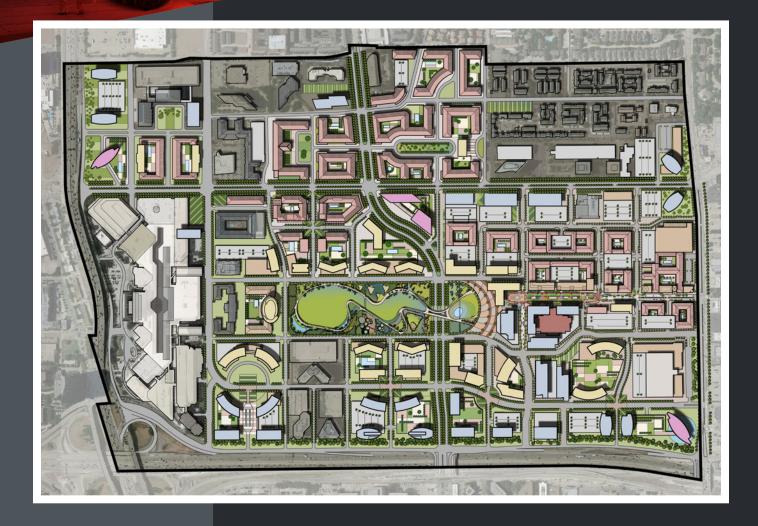

- Parks and open space
- Interactive water features throughout the development
- Two luxury hotels
- Iconic office towers
- Luxury condo units for sale
- Upscale multi-family rental units
- 10-screen luxury theatre
- Boutique shopping
- Restaurants and
  entertainment venues

## UNIQUE DESIGN

MASTER PLAN

"This development will create a city within a city. With restaurants, shopping, housing and office space, Dallas Midtown will completely redefine this part of Dallas, " said Linda Koop, Former Dallas City Council Member and Current State Representative.