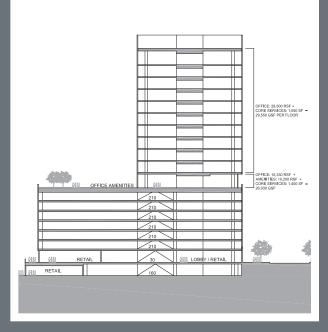

## PARK TOWER AT DALLAS MIDTOWN

- 305,230 SF total office
- 45,900 SF total retail
- 63,240 SF atrium deck including:
  - » 15,330 SF office
  - » 10,200 SF amenity program
- 4/1000 SF office parking
- 5/1000 SF retail parking
- Hike and bike trails connecting to White Rock Lake
- Modern trolley system connecting Dallas Midtown to the Galleria