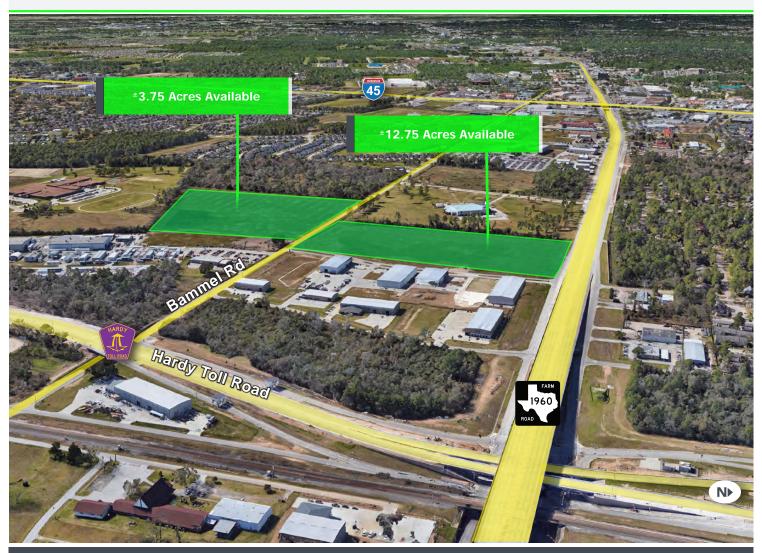

# HARDY COMMERCE CENTER

FM 1960 AT HARDY TOLL ROAD | HOUSTON, TX

## Up to 16.5 Acres Available Build-to-Suit | Design Build | Sale

Richard Quarles, CCIM +1 713 888 4019 richard.quarles@am.jll.com Mark Nicholas, SIOR +1 713 888 4024 mark.nicholas@am.jll.com **Joe Berwick** +1 713 425 5842 joseph.berwick@am.jll.com Owned and developed by:

#### FEATURES

- Opportunities for Build-to-Suit, Design Build and Sale
- Retail/Industrial/Commercial uses
- Excellent freeway access
  (Hardy Toll Road, I-45, Beltway 8 and Grand Parkway)
- Regional detention provided
- Utilities in place
- Favorable tax rate: 2.69%
- Configuration and pricing: Please contact Broker