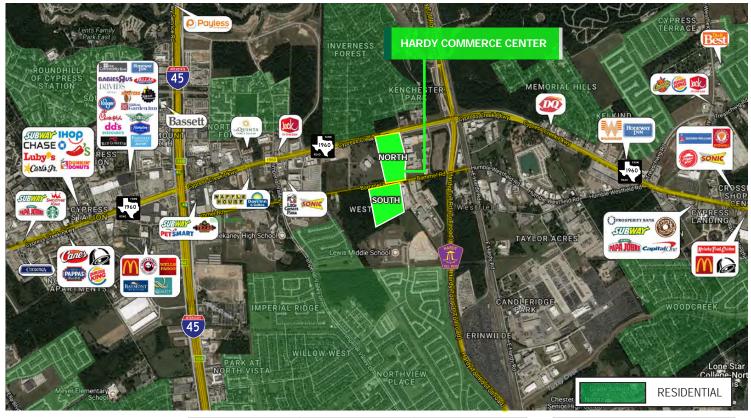

### LOCATION

#### DEMOGRAPHICS

|                          | 1 MILE   | 3 MILES  | 5 MILES  | TRAFFIC COUNTS                       |
|--------------------------|----------|----------|----------|--------------------------------------|
| Total population         | 6,776    | 93,958   | 220,885  | Hardy Toll Rd:44,740 cars per<br>day |
| Median age               | 30.9     | 30.7     | 31.3     |                                      |
| Households               | 2,418    | 32,561   | 74,182   | FM 1960:                             |
| Average household income | \$60,070 | \$68,451 | \$74,473 | 44,920 cars per day                  |