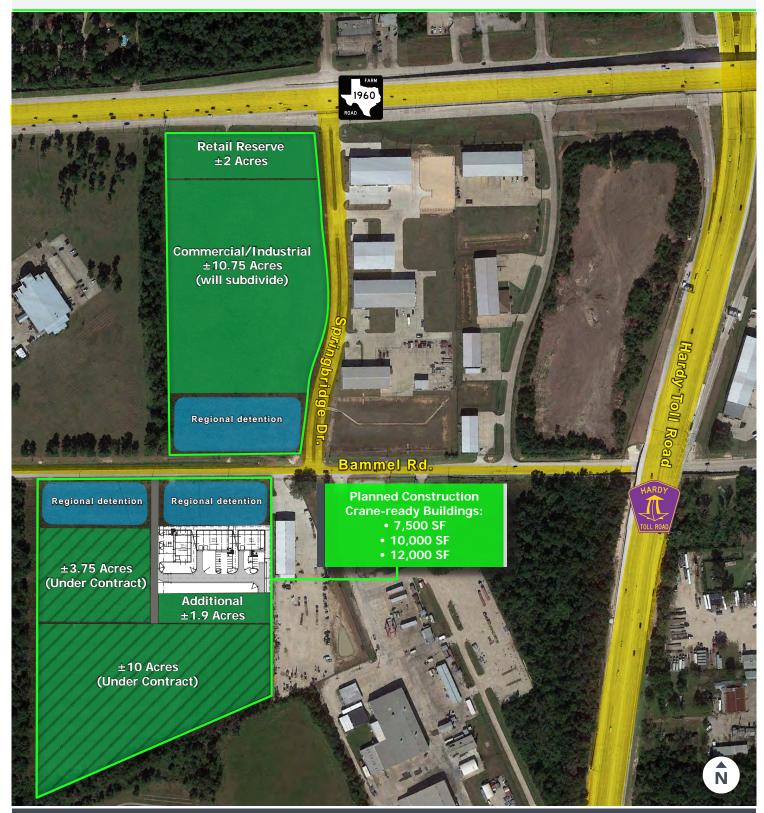

#### FEATURES

- Opportunities for Build-to-Suit, Design Build and Sale
- Retail/Industrial/Commercial uses
- Excellent freeway access
  (Hardy Toll Road, I-45, Beltway 8 and Grand Parkway)
- Regional detention provided
- Utilities in place
- Favorable tax rate: 2.69%
- Configuration and pricing: Please contact Broker