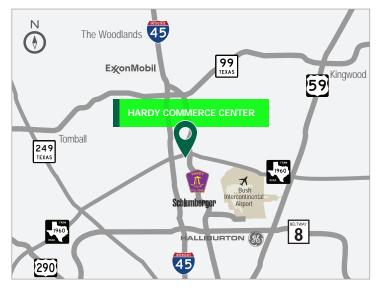

# HARDY COMMERCE CENTER

FM 1960 AT HARDY TOLL ROAD | HOUSTON, TX

## Up to 16.5 Acres Available Build-to-Suit | Design Build | Sale





Richard Quarles, CCIM +1 713 888 4019 richard.quarles@am.jll.com Mark Nicholas, SIOR +1 713 888 4024 mark.nicholas@am.jll.com **Joe Berwick** +1 713 425 5842 joseph.berwick@am.jll.com Owned and developed by:



#### FEATURES

- Opportunities for Build-to-Suit, Design Build and Sale
- Retail/Industrial/Commercial uses
- Excellent freeway access
  (Hardy Toll Road, I-45, Beltway 8 and Grand Parkway)
- Regional detention provided
- Utilities in place
- Favorable tax rate: 2.69%
- Configuration and pricing: Please contact Broker

### LOCATION



#### DEMOGRAPHICS



|                          | 1 MILE   | 3 MILES  | 5 MILES  | TRAFFIC COUNTS                       |
|--------------------------|----------|----------|----------|--------------------------------------|
| Total population         | 6,776    | 93,958   | 220,885  | Hardy Toll Rd:44,740 cars per<br>day |
| Median age               | 30.9     | 30.7     | 31.3     |                                      |
| Households               | 2,418    | 32,561   | 74,182   | FM 1960:                             |
| Average household income | \$60,070 | \$68,451 | \$74,473 | 44,920 cars per day                  |



Richard Quarles, CCIM +1 713 888 4019 richard.quarles@am.jll.com Mark Nicholas, SIOR +1 713 888 4024 mark.nicholas@am.jll.com Joe Berwick +1 713 425 5842 joseph.berwick