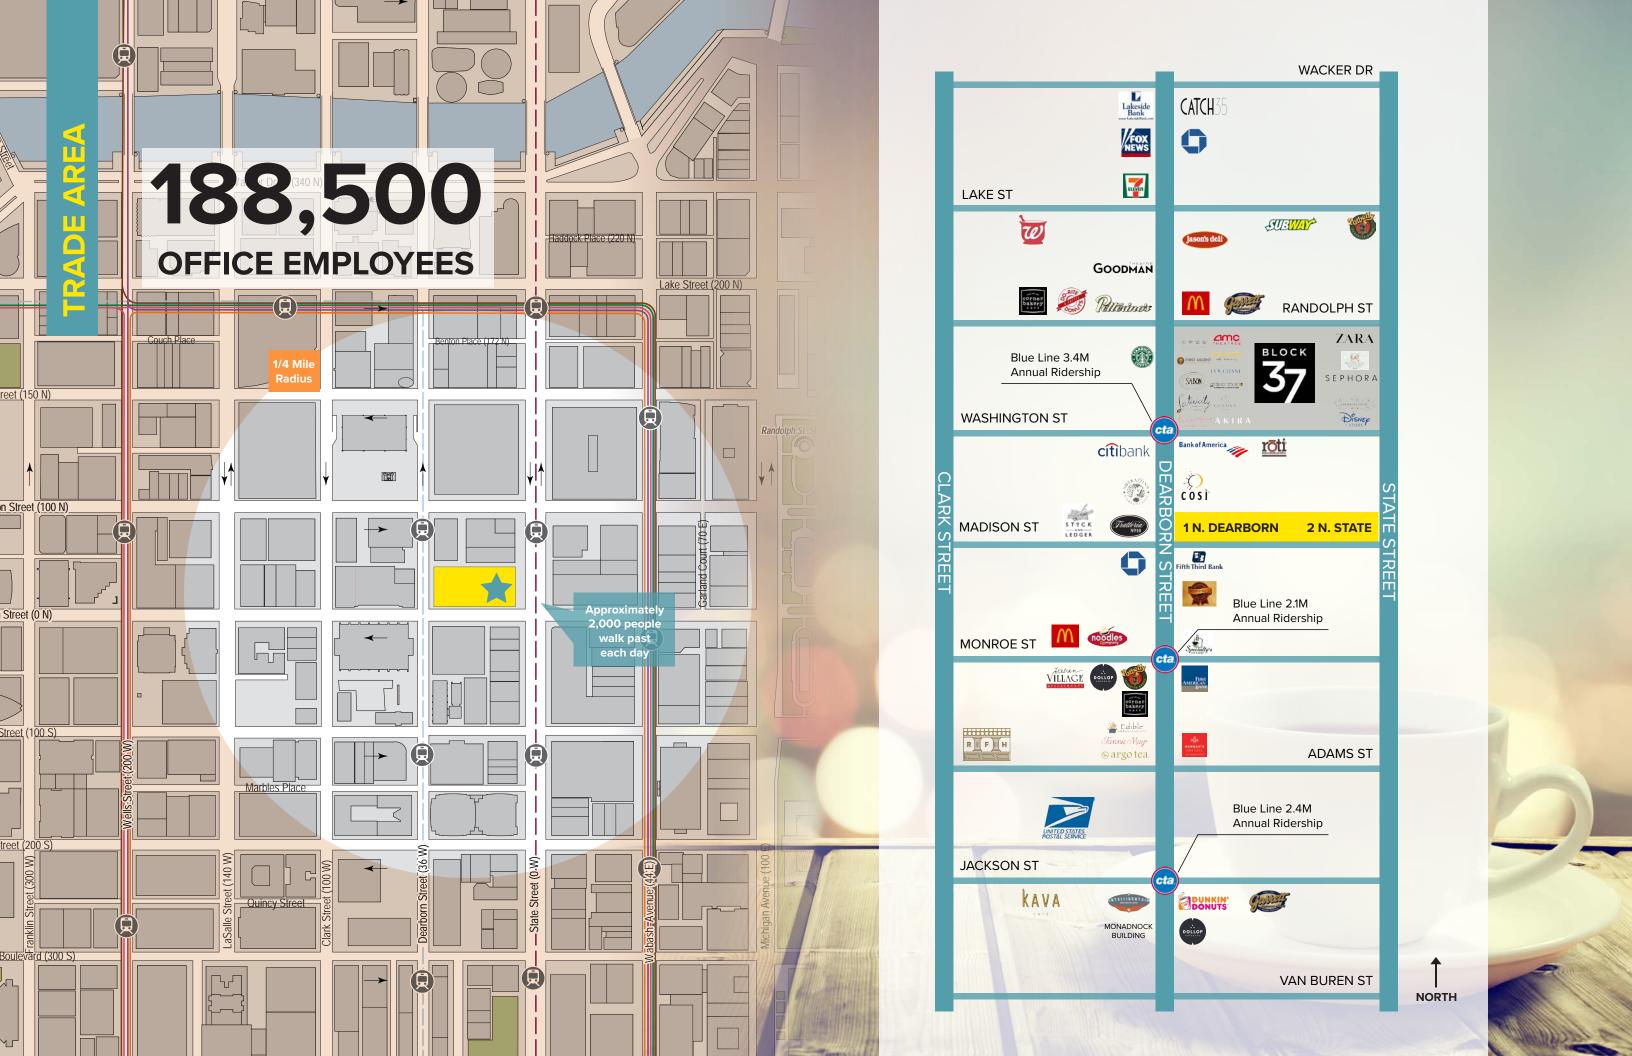

## **AREA PROFILE**

Steps away from the heart of the city, One North Dearborn features prominent corner visibility coupled with high vehicular traffic counts. In addition, Dearborn's dedicated bike path and Madison's newly opened Loop Link bus system drive high volumes of commuters to this intersection. A brand new Walgreen's occupying the former Sears at State and Madison will also contribute substantially to daily consumer traffic in the trade area.

With banks represented heavily and a conspicuous lack of restaurants/cafes, One North Dearborn offers 10,000 SF of retail capable of meeting the CBD's ever increasing demand for quick-service dining options and service-based amenities.

Two North State occupies the northwest quadrant of State & Madison, an intersection through which an average of 70,000 people pass through per day. With nearly unrivaled pedestrian traffic and prime location, Two North State offers first-class visibility to prospective retail tenants. Its position at the heart of the city and along several key corridors offer the ultimate convenience for downtown office workers and weekend shoppers.