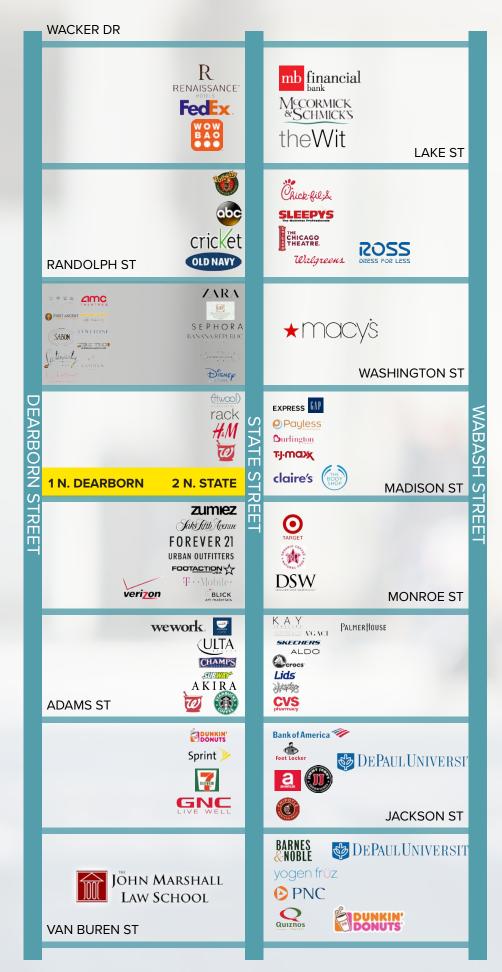

## **AREA PROFILE**

Known as Chicago's original Miracle Mile, State Street continues to thrive as one of the city's primary retail destinations, offering a healthy mix of high-end and bargain shopping. The corridor's proximity to major tourist attractions (including Millennium Park, Maggie Daley Park, and the Art Institute of Chicago) ensures a captive weekend audience in addition to its Mon-Fri business population.

Two North State occupies the northwest quadrant of State & Madison, an intersection through which an average of 70,000 people pass through per day. With nearly unrivaled pedestrian traffic and prime location, Two North State offers first-class visibility to prospective retail tenants. Its position at the heart of the city and along several key corridors offer the ultimate convenience for downtown office workers and weekend shoppers.