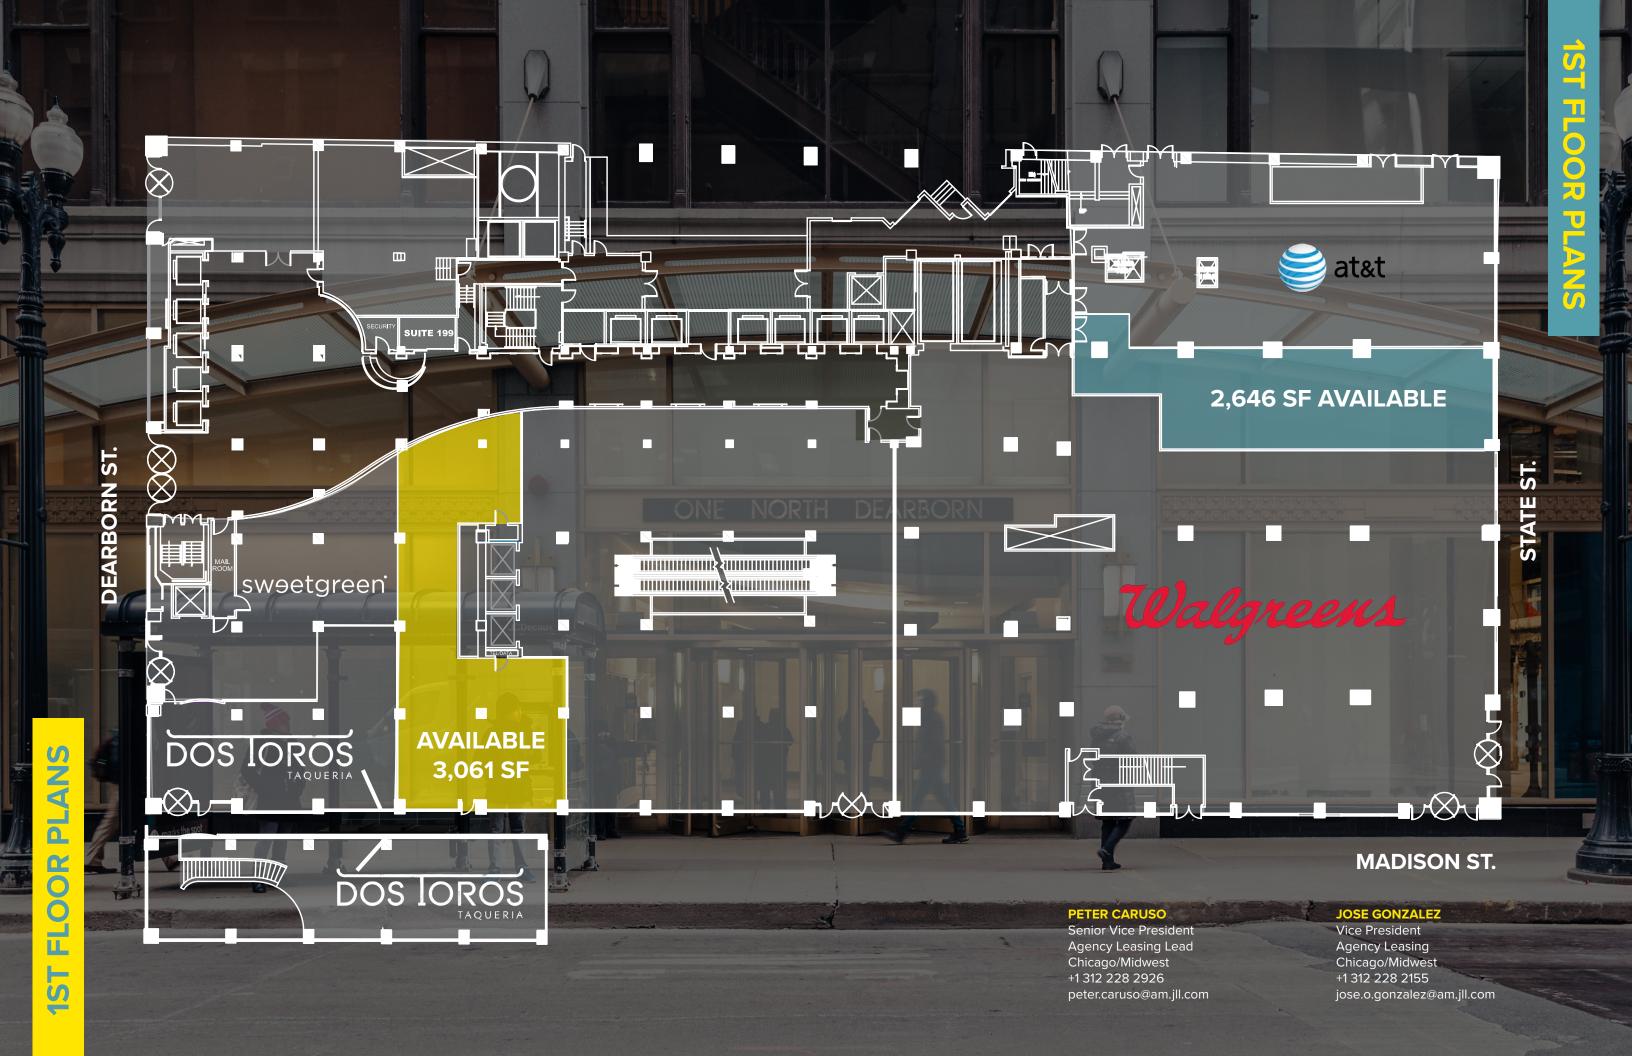

With banks represented heavily and a conspicuous lack of restaurants/cafes, One North Dearborn offers 10,000 SF of retail capable of meeting the CBD's ever increasing demand for quick-service dining options and service-based amenities.