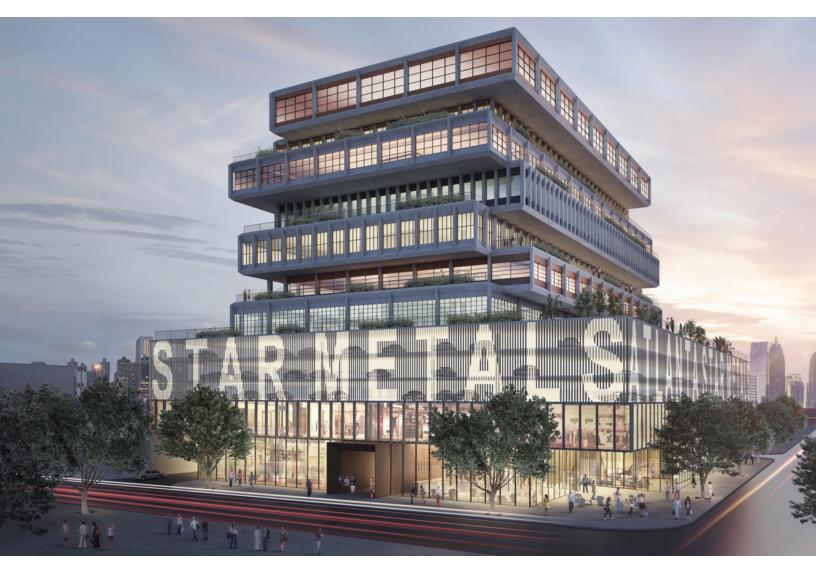

## STAR METALS

1055 HOWELL MILL ROAD

Star Metals is designed to cater to the millennial, other professionals and progressive companies seeking an authentic workplace to recruit and retain Atlanta's most talented, tech-savvy workforce. Its central location in West Midtown's trendy neighborhood affords residents and tenants the accessibility to enjoy modern living and work spaces while being just footsteps away from the epicenter of Atlanta's booming restaurant scene, high-end shops and everyday conveniences.

## **BUILDING HIGHLIGHTS**

- 12-story, Class A Office featuring more than 185,000 sf of office space and 30,000 sf of ground floor retail
- Varying size floor plates range from 18,000 sf to 32,000 sf
- Large, landscaped outdoor terraces

- Building amenity spaces with panoramic views of Buckhead, Midtown and Downtown
- Above market parking ratio at 3.5 spaces/1,000 sf
- Walk Score: 81 Very Walkable

## STAR METALS

185,000 SF

OF CONTIGUOUS SPACE

FOR LEASING INFORMATION, CONTACT:

Jeff Bellamy 404 995 2221 jeff.bellamy@am.jll.com Brooke Dewey 404 995 2138 brooke.dewey@am.jll.com Liz Koteles 404 995 6531 liz.koteles@am.jll.com