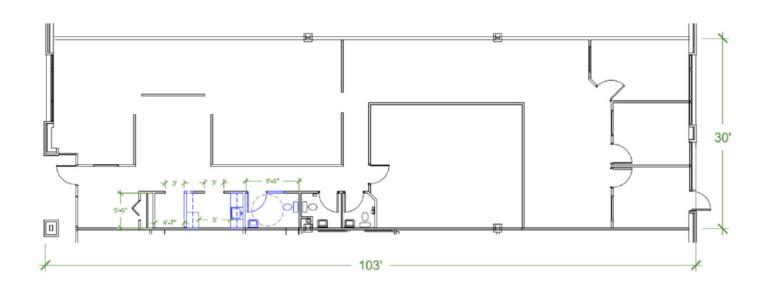

can be combined to be 6,732 s.f. contiguous.

## 6310 and 6315 Hillside Court Columbia, MD 21045

#### **Gary Applestein**

Senior Vice President +1 443 931 3345 gary.applestein@am.jll.com

#### **Rob Freedman**

Senior Vice President +1 443 931 3346 rob.freedma@am.jll.com

#### Colin Penoyar

Vice President +1 443 931 3349 colin.penoyar@am.jll.com





## **Location Highlights**

- Adjacent to Route 29 providing easy access to I-95, I-70, Route 32 and Route 100.
- Close proximity to Downtown Columbia, shopping, restaurants and entertainment.
- Howard County Silver route bus stop is within walking distance.
- 12 miles to BWI Airport.
- 13 miles to Fort Meade.







#### 6315 Hillside Court







# **Availability**

### 6315 Hillside Court - Suite G



### 6315 Hillside Court - Suite H