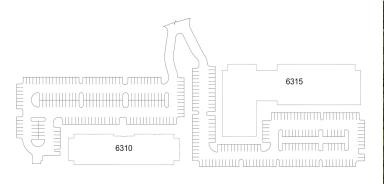

### Availability at 6315 Hillside Court:

- Suite G 3,616 s.f.
- Suite H 3,116 s.f.
- Suites G & H can be combined to be 6,732 s.f. contiguous.

# **Availability**

### 6315 Hillside Court - Suite G

### 6315 Hillside Court - Suite H