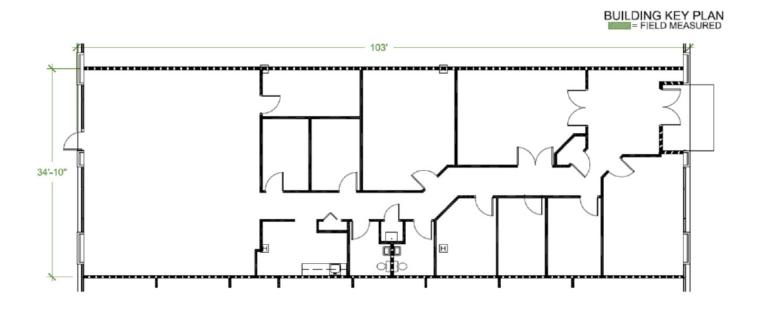

.
- Suite H 3,116 s.f.
- Suites G & H can be combined to be 6,732 s.f. contiguous.

## 6310 and 6315 Hillside Court Columbia, MD 21045

#### **Gary Applestein**

Senior Vice President +1 443 931 3345 gary.applestein@am.jll.com

#### **Rob Freedman**

Senior Vice President +1 443 931 3346 rob.freedma@am.jll.com

#### Colin Penoyar

Vice President +1 443 931 3349 colin.penoyar@am.jll.com





## **Location Highlights**

- Adjacent to Route 29 providing easy access to I-95, I-70, Route 32 and Route 100.
- Close proximity to Downtown Columbia, shopping, restaurants and entertainment.
- Howard County Silver route bus stop is within walking distance.
- 12 miles to BWI Airport.
- 13 miles to Fort Meade.







#### 6315 Hillside Court







# **Availability**

### 6315 Hillside Court - Suite G



### 6315 Hillside Court - Suite H