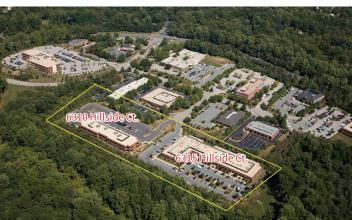

## 6310 and 6315 Hillside Court Columbia, MD 21045

## **Class A Office Space for Lease**

- Two Class A office buildings totalling 86,189 square feet.
- Recently renovated common areas including granite finishes in the lobby and updated restrooms.
- Abundant free surface parking.