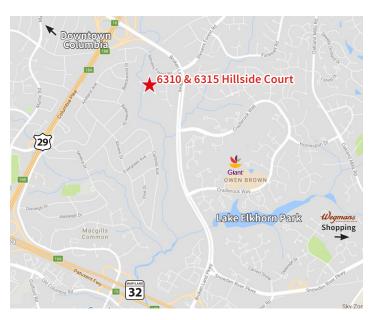

## **Location Highlights**

- Adjacent to Route 29 providing easy access to I-95, I-70, Route 32 and Route 100.
- Close proximity to Downtown Columbia, shopping, restaurants and entertainment.
- Howard County Silver route bus stop is within walking distance.
- 12 miles to BWI Airport.
- 13 miles to Fort Meade.