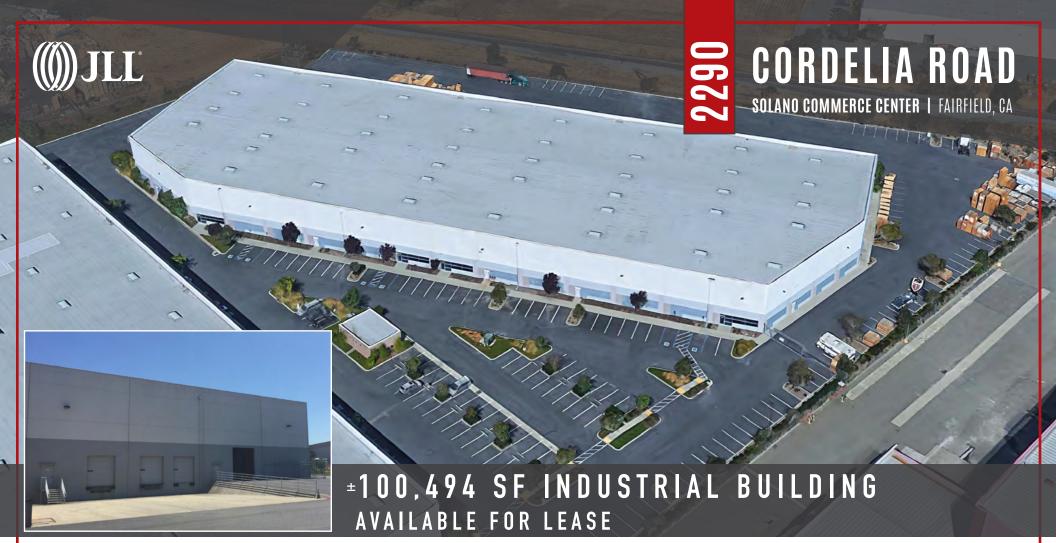

## **BUILDING A HIGHLIGHTS:**

- ±100,494 SF Industrial Building
- 6 Grade-Level Loading Door
- 22 Dock-High Loading Doors
- Office Space to Suit
- One Unisex Restroom

- 30' Warehouse Ceiling Clearance Height
- · Warehouse Skylights & Energy Efficient T-5 Motion Sensor Lighting
- Fenced Yard Space
- 2,000 Amp, 277/480 Volt, 3-Phase Electrical Service to Building
- ESFR Fire Suppression System

2290 Cordelia Road is located within Solano Commerce Center, a 10-building light industrial, R&D and distribution complex totaling 365,439 SF, located in Fairfield, CA. The project is conveniently located just one mile from the intersection of Interstate 80 and Highway 12.