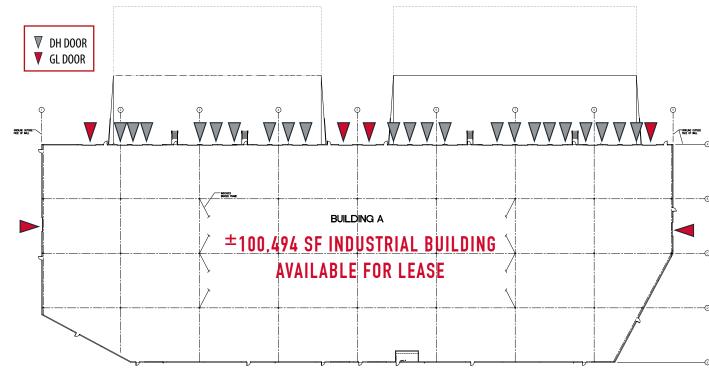

## **BUILDING A HIGHLIGHTS:**

- ±100,494 SF Industrial Building
- 6 Grade-Level Loading Door
- 22 Dock-High Loading Doors
- Office Space to Suit
- One Unisex Restroom

- 30' Warehouse Ceiling Clearance Height
- · Warehouse Skylights & Energy Efficient T-5 Motion Sensor Lighting
- Fenced Yard Space
- 2,000 Amp, 277/480 Volt, 3-Phase Electrical Service to Building
- ESFR Fire Suppression System