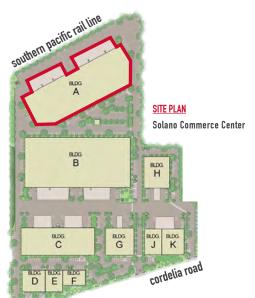

2290 Cordelia Road is located within Solano Commerce Center, a 10-building light industrial, R&D and distribution complex totaling 365,439 SF, located in Fairfield, CA. The project is conveniently located just one mile from the intersection of Interstate 80 and Highway 12.