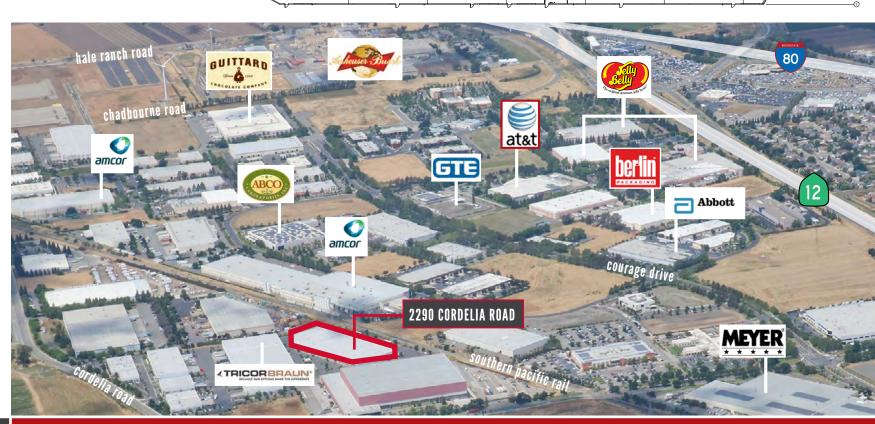

2290 Cordelia Road is located within Solano Commerce Center, a 10-building light industrial, R&D and distribution complex totaling 365,439 SF, located in Fairfield, CA. The project is conveniently located just one mile from the intersection of Interstate 80 and Highway 12.