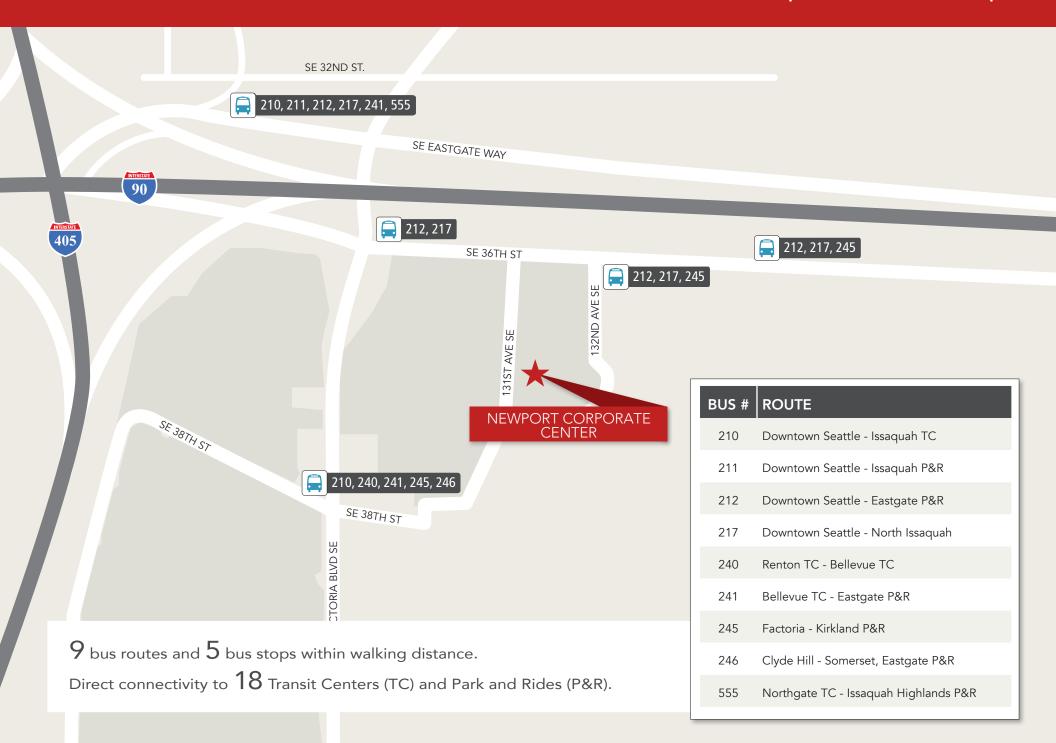

# Transportation Map

## **Project Features**

- Distinctive I-90 office campus with high visibility and ease of access to I-405 and I-90.
- · Advanced building infrastructure to meet today's technology needs.
- Walking distance to amenities including retail, restaurants, movie theater, grocery, hotel and the Marketplace at Factoria.
- Six easy access points to I-90 and I-405 within minutes of Newport Tower.
- Uninterrupted views of Seattle, Olympic Mountains and surrounding area.
- Covered and dedicated parking ratio of 4/1,000.
- On-site amenities include state-of-the-art, 6,000 s.f. fitness center with lockers, showers and towel service. Newport Corporate Center also offers an on-site full service conference room with capacity to 100.
- · In addition to five nearby bus stops, **Newport Corporate Center is conveniently** located ¾ of a mile from the Eastgate Park & Ride, which offers additional bus service and over 1,600 parking stalls.