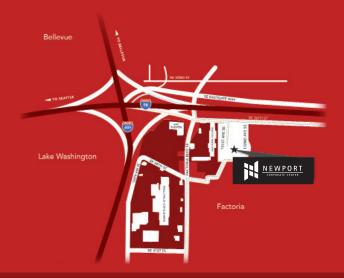

# Transportation Map

Newport Corporate Center is ideally located at the juncture of I-405 and I-90. Tenants enjoy a relaxed and comfortable lobby, state-of-the-art finishes and an on-site fitness center. Directly adjacent to Factoria Mall, nearby amenities include ample dining, shopping and entertainment options, with immediate access to mass transit via the sprawling Eastgate Park and Ride facility.

Major access roads: I-90 and I-405

Owner: Ivanhoe Cambridge

**OPERATIONS** 

Monday - Friday, 6:00 a.m. to 6:00 p.m.; Saturday, Operating hours:

9:00 a.m. to 1:00 p.m.; National holidays excluded

Emergency

Richards Zeta DDC management: