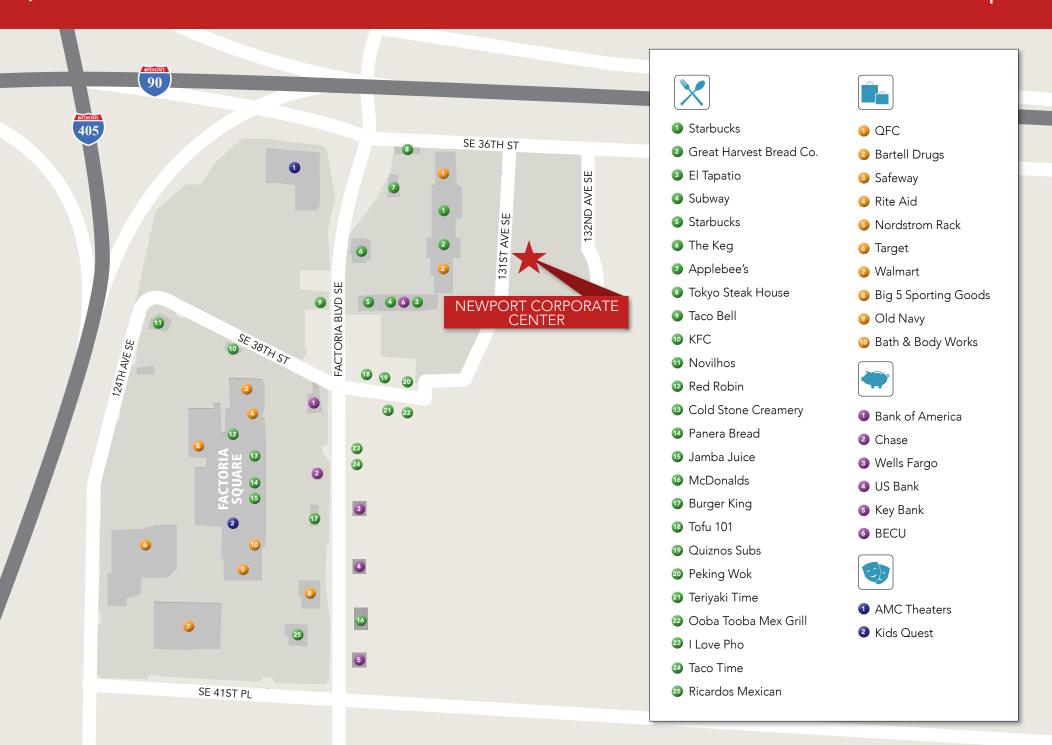

1x4 (two-bulb) flourescent lay-in fixture (Lighttolier Lighting:

Deepcell) with parabolic louver, SPEC 35 lamps

Natural gas: N/A

Proximity Access Card at building and garage entrances Security:

Telephone - US West; Fiber - Time Warner, Integra; Communication:

TV - Direct TV

Elevators: 3 passenger and 1 freight (102" x 80" x 64")

**PARKING** 

Parking ratio: 4 parking stalls / 1,000 usable s.f.

Bicycle: Racks located at P4 parking level; capacity 15

Covered and surface parking available Parking type:



# NEWPORT TOWER Availabilities



| SUITE # | S.F.        | AVAILABLE |
|---------|-------------|-----------|
| 150     | 8,237 s.f.  | Now       |
| 250     | 9,888 s.f.  | Now       |
| 300     | 32,435 s.f. | Now       |













# NEWPORT CORPORATE CENTER

## Amenities Map



# NEWPORT CORPORATE CENTER

# Transportation Map