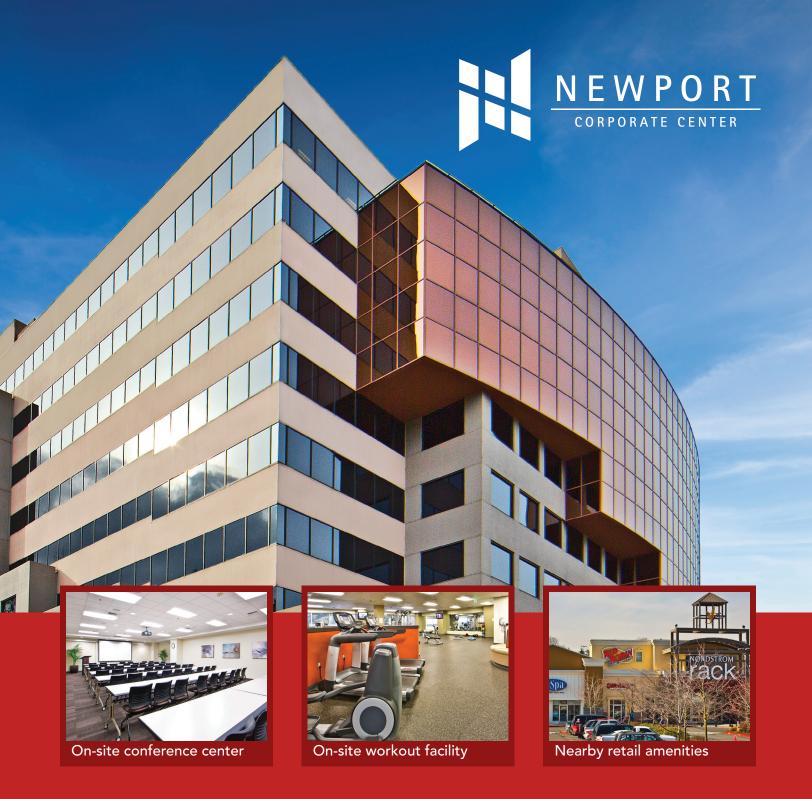

Newport Corporate Center is ideally located at the juncture of I-405 and I-90. Tenants enjoy a relaxed and comfortable lobby, state-of-the-art finishes and an on-site fitness center. Directly adjacent to Factoria Mall, nearby amenities include ample dining, shopping and entertainment options, with immediate access to mass transit via the sprawling Eastgate Park and Ride facility.

## **Project Features**

- Distinctive I-90 office campus with high visibility and ease of access to I-405 and I-90.
- · Advanced building infrastructure to meet today's technology needs.
- Walking distance to amenities including retail, restaurants, movie theater, grocery, hotel and the Marketplace at Factoria.
- Six easy access points to I-90 and I-405 within minutes of Newport Tower.
- Uninterrupted views of Seattle, Olympic Mountains and surrounding area.
- Covered and dedicated parking ratio of 4/1,000.
- On-site amenities include state-of-the-art, 6,000 s.f. fitness center with lockers, showers and towel service. Newport Corporate Center also offers an on-site full service conference room with capacity to 100.
- · In addition to five nearby bus stops, **Newport Corporate Center is conveniently** located ¾ of a mile from the Eastgate Park & Ride, which offers additional bus service and over 1,600 parking stalls.