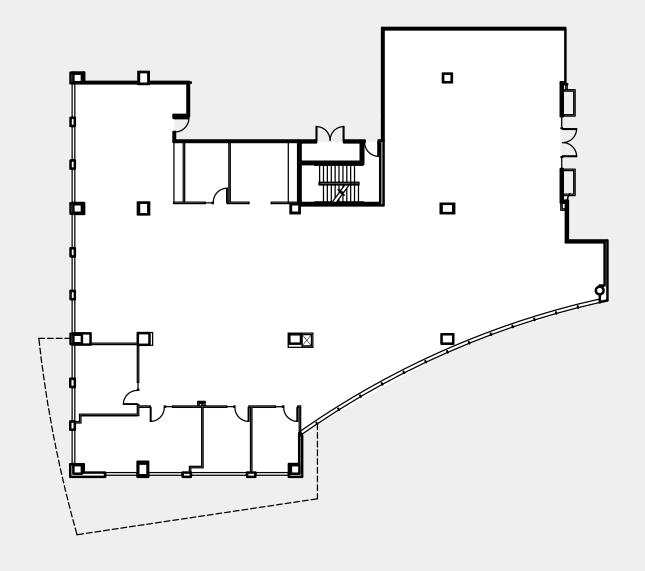

#### **Newport Tower**

| Suite # | Available Space |  |
|---------|-----------------|--|
| 300     | 32,435 s.f.     |  |
| 200     | 9,888 s.f.      |  |
| 150     | 8,237 s.f.      |  |

# NEWPORT TOWER Availabilities

| SUITE # | S.F.        | AVAILABLE |
|---------|-------------|-----------|
| 150     | 8,237 s.f.  | Now       |
| 250     | 9,888 s.f.  | Now       |
| 300     | 32,435 s.f. | Now       |