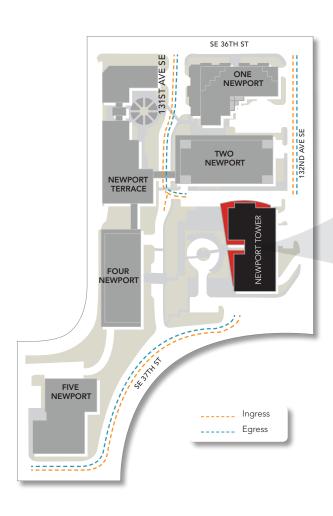

tem with building

paging system

7-Trane vertical self-contained VAV air conditioning unit. **HVAC** system

After hours service provided.

277 / 480 volt, 3,000 amp building service; Electrical system:

floor service 225 amp 208 / 120 volt 3 phase

1x4 (two-bulb) flourescent lay-in fixture (Lighttolier Lighting:

Deepcell) with parabolic louver, SPEC 35 lamps

Natural gas: N/A

Proximity Access Card at building and garage entrances Security:

Telephone - US West; Fiber - Time Warner, Integra; Communication:

TV - Direct TV

Elevators: 3 passenger and 1 freight (102" x 80" x 64")

**PARKING** 

Parking ratio: 4 parking stalls / 1,000 usable s.f.

Bicycle: Racks located at P4 parking level; capacity 15

Covered and surface parking available Parking type:



# NEWPORT TOWER Availabilities



| SUITE # | S.F.        | AVAILABLE |
|---------|-------------|-----------|
| 150     | 8,237 s.f.  | Now       |
| 250     | 9,888 s.f.  | Now       |
| 300     | 32,435 s.f. | Now       |













# NEWPORT CORPORATE CENTER

## Amenities Map



# NEWPORT CORPORATE CENTER

# Transportation Map