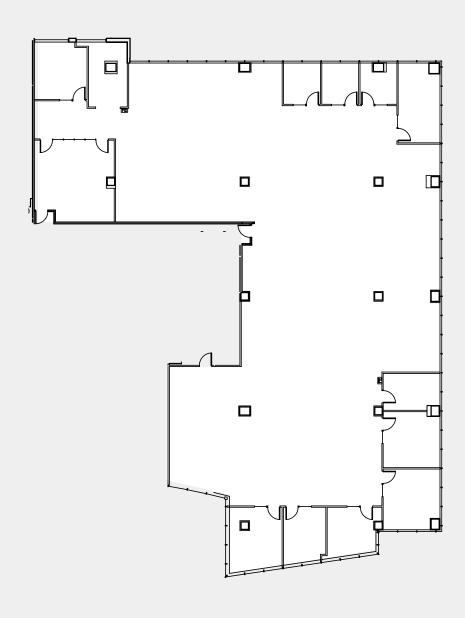

### One Newport

| Suite # | Available Space |
|---------|-----------------|
| 400     | 20,837 s.f.     |
| 300     | 22,098 s.f.     |
| 200     | 23,422 s.f.     |
| 100     | 23,493 s.f.     |

**EXCLUSIVELY OFFERED BY:** 