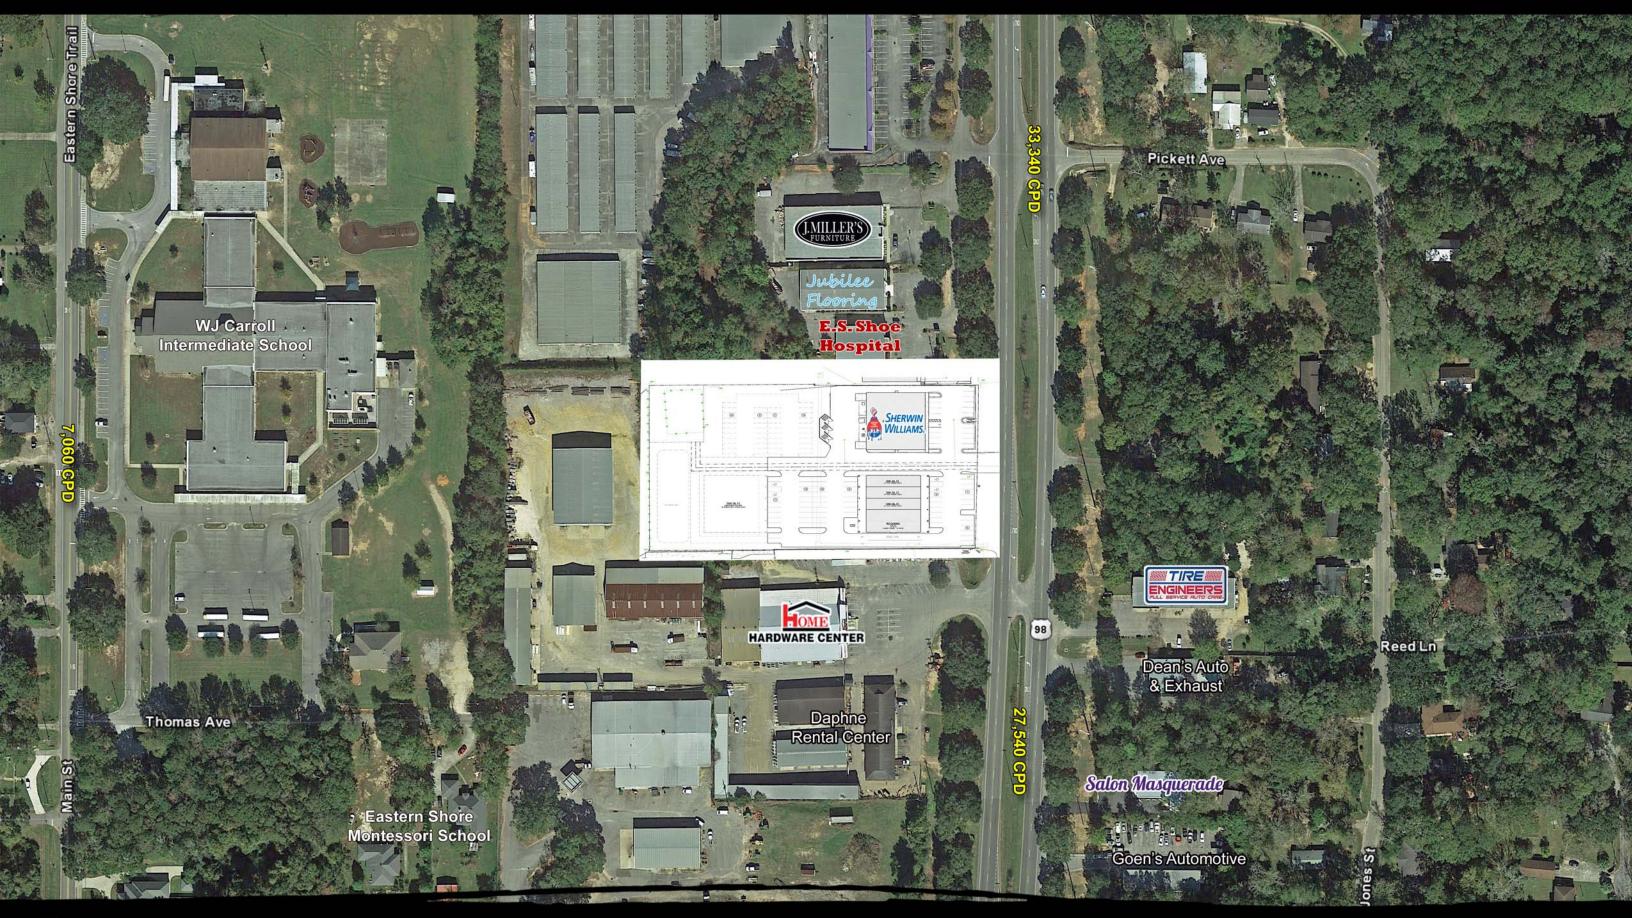

#### **Area Retailers**

Sherwin Williams, J. Miller's Furniture, Badcock Furniture, Jubilee Flooring, Signs Now and Mobile Appliance

Oak Point Plaza 1003 US Highway 98 Daphne, AL 36526