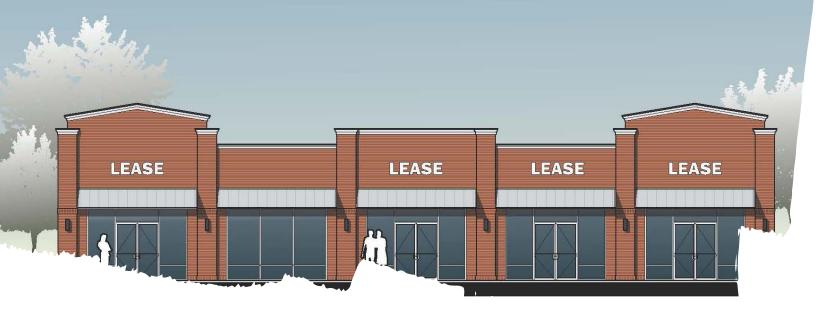

# For Lease

### **Space Available**

- New retail development on main corridor in Daphne, AL
- Office, restaurant and retail space available
- $-\pm 1,500 7,500$  square feet
- Ground lease and build-to-suit opportunities available