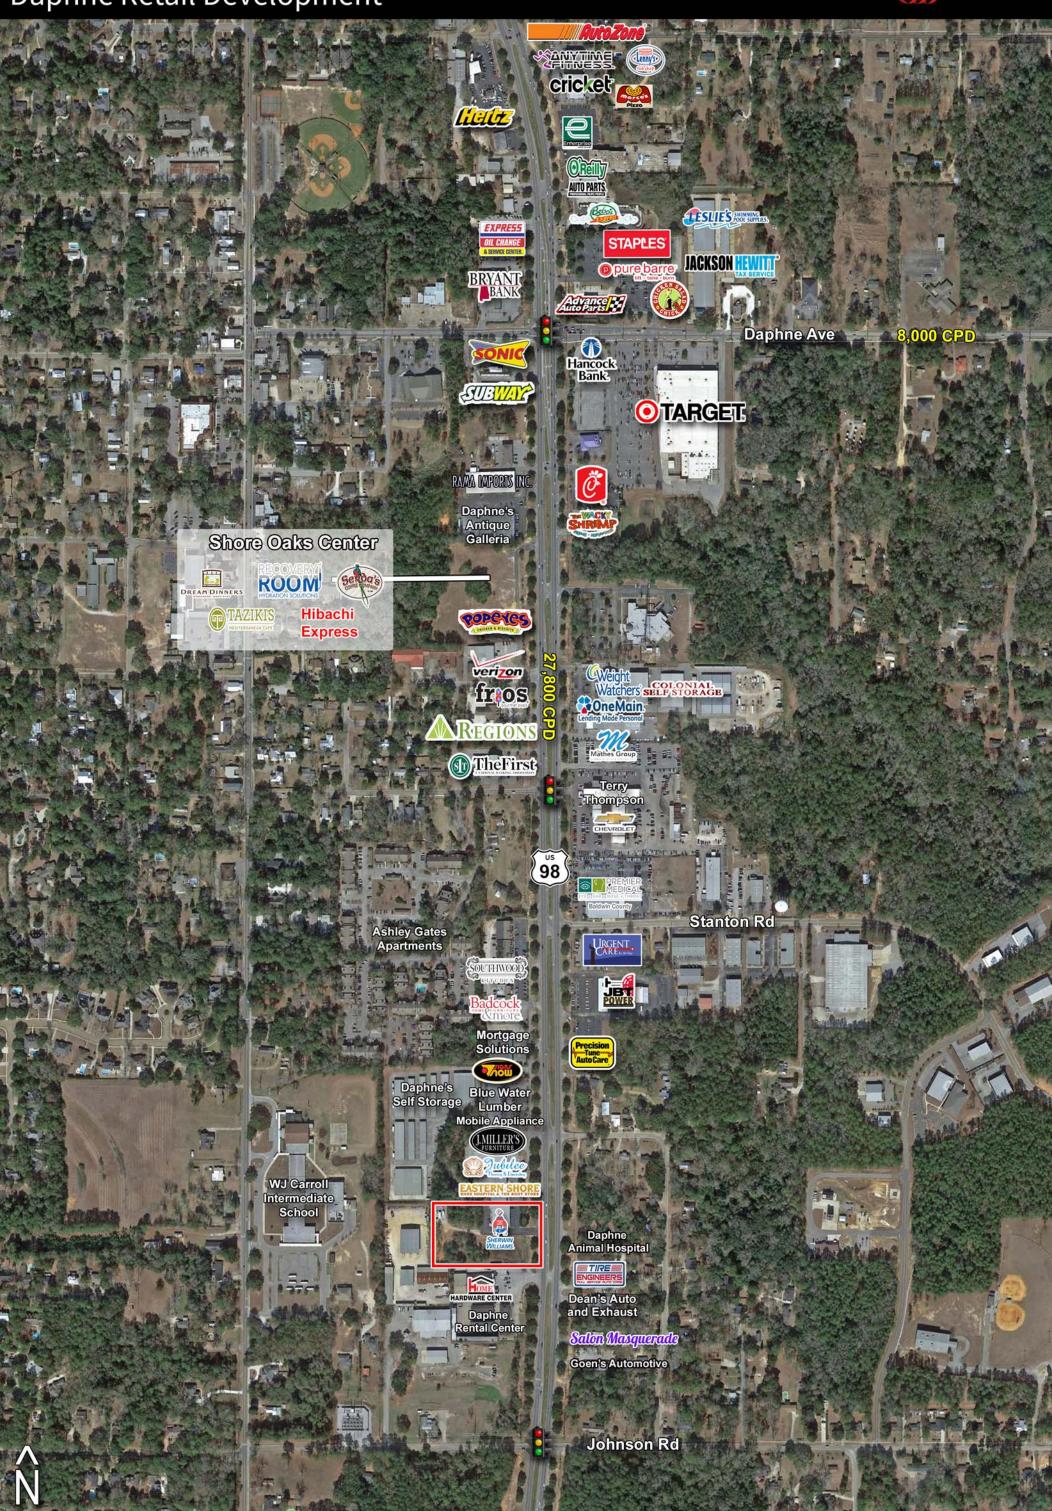

#### **Area Retailers**

Sherwin Williams, J. Miller's Furniture, Badcock Furniture, Jubilee Flooring, Signs Now and Mobile Appliance

Oak Point Plaza 1003 US Highway 98 Daphne, AL 36526

# US Highway 98 Daphne Retail Development

JLL - www.JLLRetail.com

The information contained herein was obtained from sources deemed to be reliable. However, Jones Lang LaSalle makes no guarantees, warranties, or representations as to the completeness or accuracy thereof.