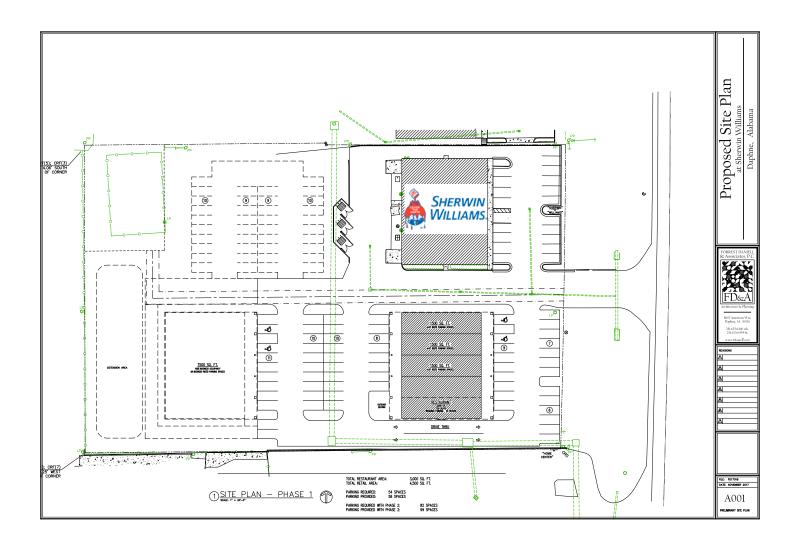

### **Space Available**

- New retail development on main corridor in Daphne, AL
- Office, restaurant and retail space available
- $-\pm 1,500 7,500$  square feet
- Ground lease and build-to-suit opportunities available

#### **Area Retailers**

Sherwin Williams, J. Miller's Furniture, Badcock Furniture, Jubilee Flooring, Signs Now and Mobile Appliance

Oak Point Plaza 1003 US Highway 98 Daphne, AL 36526