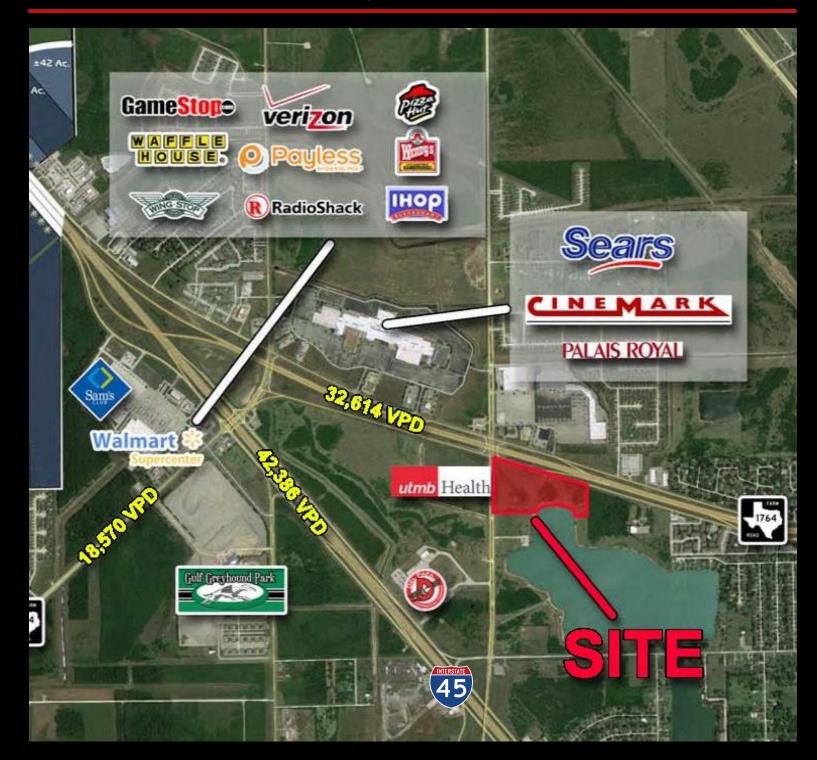

### **Property Overview**

The available tract of land is located at the SEC of FM 1764 and Century Blvd. in Texas City, across FM 1764 from Mall of the Mainland. With UTMB locating at the signalized intersection, the site provides an excellent opportunity for a retail or medical/office development. The property has 1,200 feet of frontage along FM 1764 and 700 feet along Century Blvd. providing excellent visibility from both roads.

| Size:           | ±12.5 Acres                 |
|-----------------|-----------------------------|
| Key Map:        | 736 B                       |
| Area Retailers: | Macy's, Palais Royal, Sears |
| Asking Price:   | \$6.50 PSF                  |