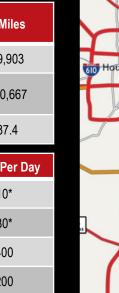

| 2014 Estimated<br>Demographics               | 1 Mile                            | 3 Miles  | 5 Mil                 |
|----------------------------------------------|-----------------------------------|----------|-----------------------|
| Population                                   | 3,112                             | 19,396   | 59,90                 |
| Average<br>Household Income                  | \$59,312                          | \$59,446 | \$60,6                |
| Median Age                                   | 35.1                              | 37.8     | 37.4                  |
| Traffic Counts                               |                                   |          |                       |
| Traffic Counts                               |                                   | N        | /ehicles Pe           |
| Traffic Counts<br>Century Boulevard no       | orth of FM 1764                   | N        | /ehicles Pe<br>6,710* |
|                                              |                                   |          |                       |
| Century Boulevard no                         | outh of FM 1764                   |          | 6,710*<br>7,280*      |
| Century Boulevard no<br>Century Boulevard so | outh of FM 1764<br>tury Boulevard |          | 6,710*                |