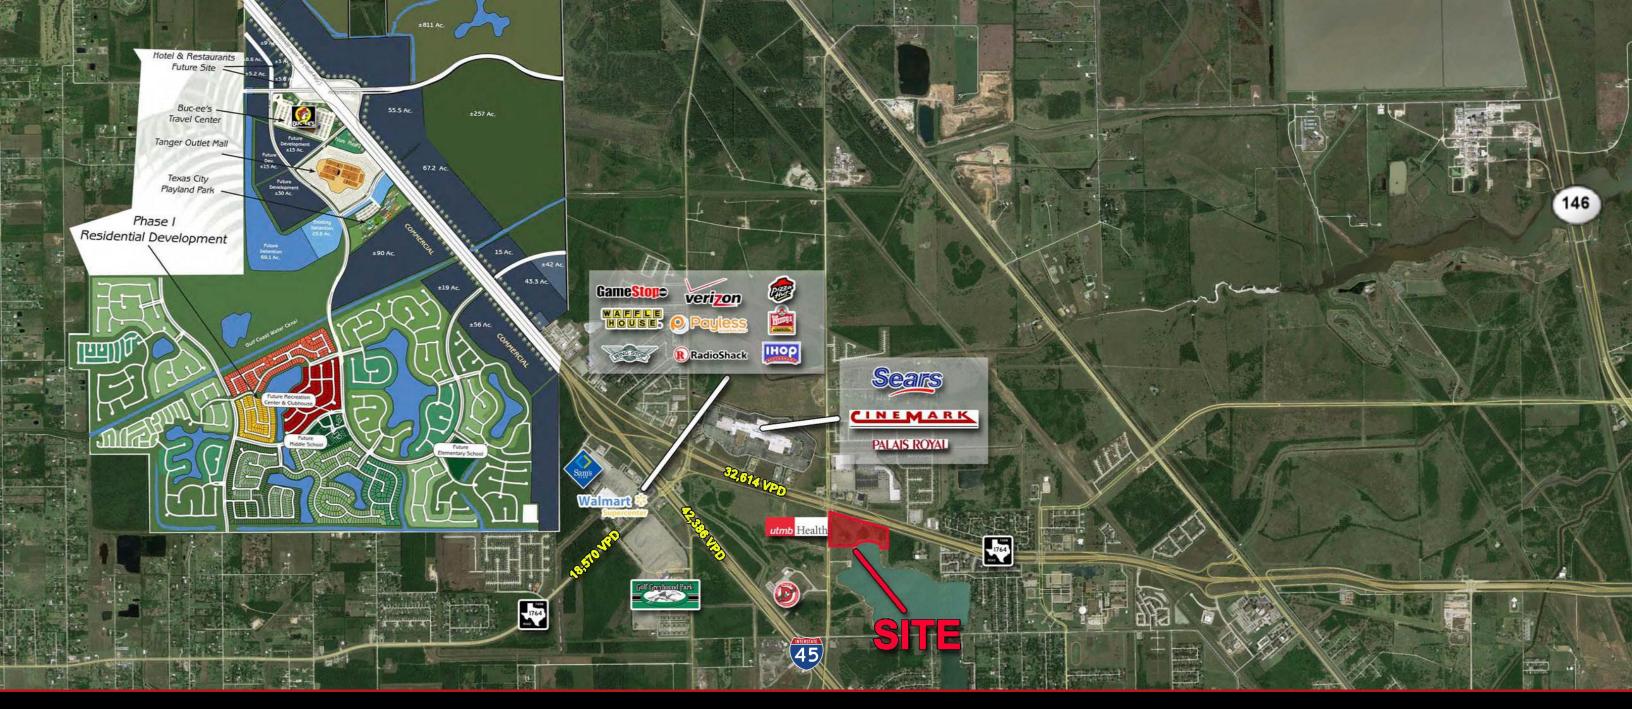

### **Property Overview**

The available tract of land is located at the SEC of FM 1764 and Century Blvd. in Texas City, across FM 1764 from Mall of the Mainland. With UTMB locating at the signalized intersection, the site provides an excellent opportunity for a retail or medical/office development. The property has 1,200 feet of frontage along FM 1764 and 700 feet along Century Blvd. providing excellent visibility from both roads.