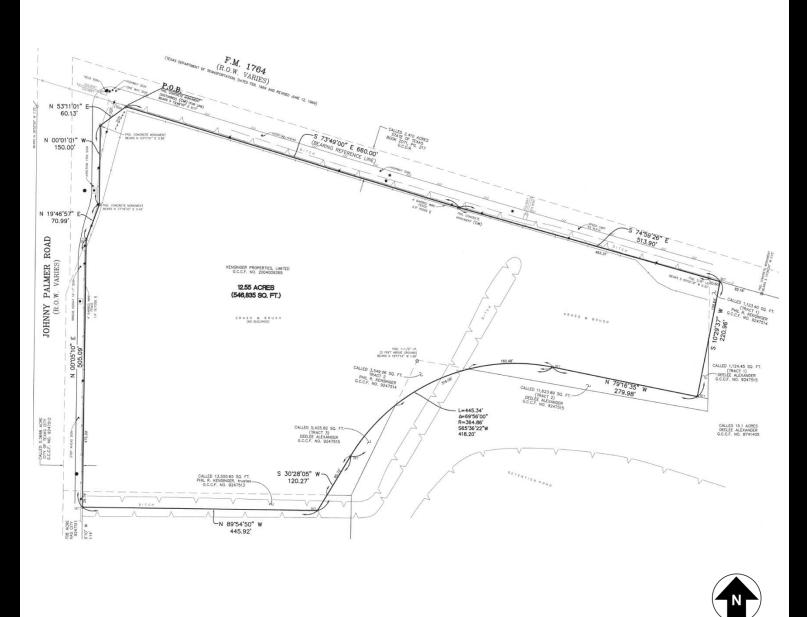

# **Site Plan**

### **Property Overview**

The available tract of land is located at the SEC of FM 1764 and Century Blvd. in Texas City, across FM 1764 from Mall of the Mainland. With UTMB locating at the signalized intersection, the site provides an excellent opportunity for a retail or medical/office development. The property has 1,200 feet of frontage along FM 1764 and 700 feet along Century Blvd. providing excellent visibility from both roads.

| Size:           | ±12.5 Acres                 |
|-----------------|-----------------------------|
| Key Map:        | 736 B                       |
| Area Retailers: | Macy's, Palais Royal, Sears |
| Asking Price:   | \$6.50 PSF                  |