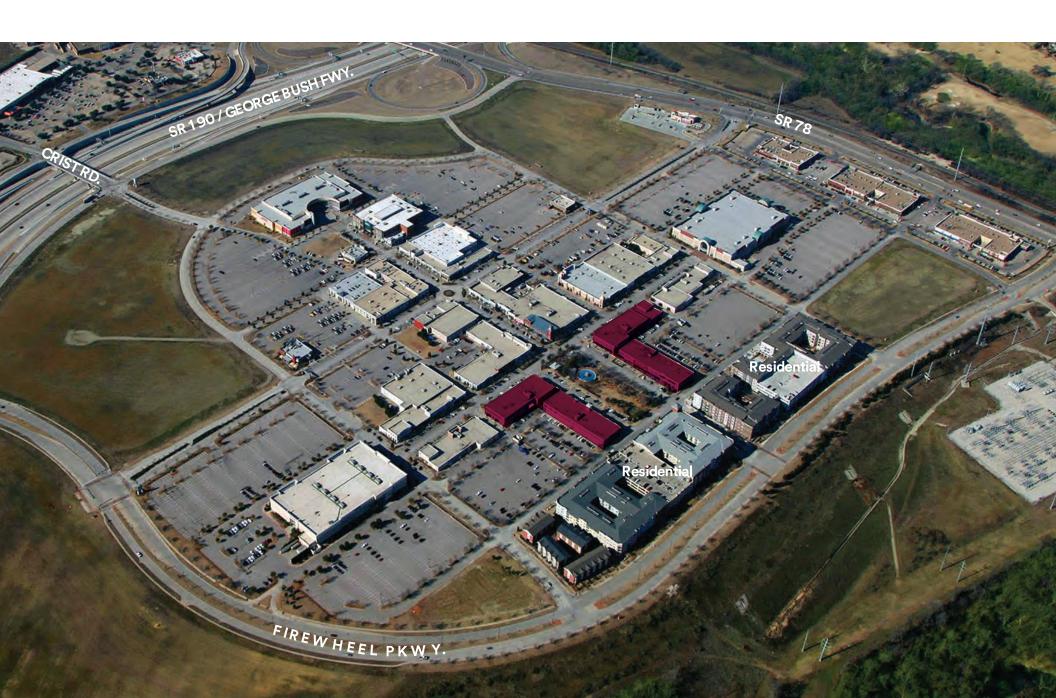

ntly located in Garland off of the President George Bush Turnpike and Highway 78. With over one million SF of retail, restaurants and entertainment, Firewheel Town Center offers its tenants a variety of amenities complete with a beautiful park, bike racks and fountains. It is the ideal boutique office setting for tenants looking to office close to the action with the convenience of being close to the community.

- Available suites range from 700-8,000 RSF
- Secure card-key access
- On-site property management and engineering
- Walkable restaurants, retail, entertainment and residential
- Convenient surface parking adjacent to office building
- Estimated annual foot traffic of 14 million customers
- Up to 5 per 1,000 SF parking
- Signage available



## SITE PLAN



# SITE PLAN DETAIL







# LIVE, WORK, PLAY, SHOP

#### **RESTAURANTS**

Gloria's

Fish City Grill

Panera

In N Out Burger

Pei Wei Chipotle Starbucks Flying Fish Genghis Grill

Vivi Bubble Tea Nestle Tollhouse Café

Sonic Drive-In

Auntie Anne's Pretzels Eddie Napoli's Italian Bistro

Cristina's

Scotty P's Hamburgers

Dickey's BBQ

Potbelly

#### **ENTERTAINMENT**

AMC Theatres Pinot's Palette Allure Nail Spa Massage Envy

#### **SHOPPING** (partial list)

Macy's Dillard's

Dick's Sporting Goods

DSW
Old Navy
World Market
Ethan Allen
Toys R Us
Pier 1 Imports

Barnes and Noble

**ULTA Beauty** 

White House Black Market

James Avery

### **RESIDENTIAL**

Parkside at Firewheel (594 Units)



For more information regarding this unique opportunity, please contact the following leasing professionals:

## **Ruth Gr