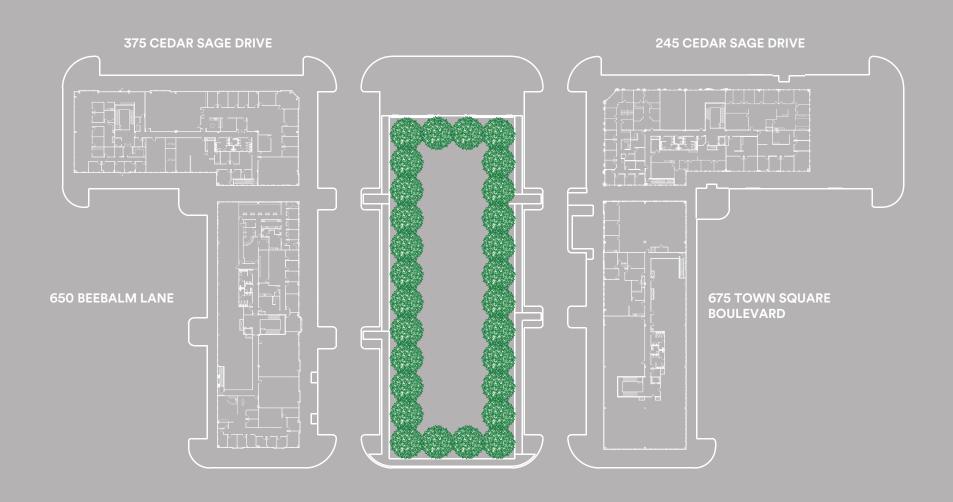

eniently located in Garland off of the President George Bush Turnpike and Highway 78. With over one million SF of retail, restaurants and entertainment, Firewheel Town Center offers its tenants a variety of amenities complete with a beautiful park, bike racks and fountains. It is the ideal boutique office setting for tenants looking to office close to the action with the convenience of being close to the community.

- Available suites range from 700-8,000 RSF
- Secure card-key access
- On-site property management and engineering
- Walkable restaurants, retail, entertainment and residential
- Convenient surface parking adjacent to office building
- Estimated annual foot traffic of 14 million customers
- Up to 5 per 1,000 SF parking
- Signage available



## SITE PLAN



# SITE PLAN DETAIL







# LIVE, WORK, PLAY, SHOP

#### **RESTAURANTS**

Gloria's

Fish City Grill

Panera

In N Out Burger

Pei Wei Chipotle Starbucks Flying Fish Genghis Grill

Vivi Bubble Tea Nestle Tollhouse Café

Sonic Drive-In

Auntie Anne's Pretzels Eddie Napoli's Italian Bistro

Cristina's

Scotty P's Hamburgers

Dickey's BBQ

Potbelly

#### **ENTERTAINMENT**

AMC Theatres Pinot's Palette Allure Nail Spa Massage Envy

#### **SHOPPING** (partial list)

Macy's Dillard's

Dick's Sporting Goods

DSW
Old Navy
World Market
Ethan Allen
Toys R Us
Pier 1 Imports

Barnes and Noble

**ULTA Beauty** 

White House Black Market

James Avery

### **RESIDENTIAL**

Parkside at Firewheel (594 Units)



For more information regarding this unique opportunity, please contact the following leasing professionals:

## **Rut