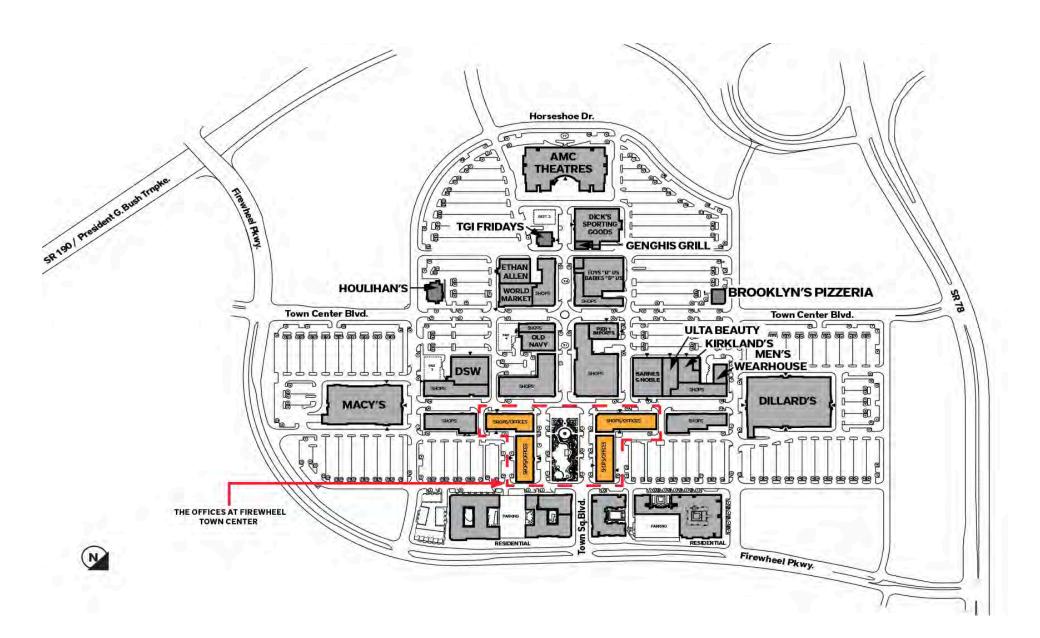

-play destination conveniently located in Garland off of the President George Bush Turnpike and Highway 78. With over one million SF of retail, restaurants and entertainment, Firewheel Town Center offers its tenants a variety of amenities complete with a beautiful park, bike racks and fountains. It is the ideal boutique office setting for tenants looking to office close to the action with the convenience of being close to the community.

- Available suites range from 700-8,000 RSF
- Secure card-key access
- On-site property management and engineering
- Walkable restaurants, retail, entertainment and residential
- Convenient surface parking adjacent to office building
- Estimated annual foot traffic of 14 million customers
- Up to 5 per 1,000 SF parking
- Signage available



## SITE PLAN



# SITE PLAN DETAIL







# LIVE, WORK, PLAY, SHOP

#### **RESTAURANTS**

Gloria's

Fish City Grill

Panera

In N Out Burger

Pei Wei Chipotle Starbucks Flying Fish Genghis Grill

Vivi Bubble Tea Nestle Tollhouse Café

Sonic Drive-In

Auntie Anne's Pretzels Eddie Napoli's Italian Bistro

Cristina's

Scotty P's Hamburgers

Dickey's BBQ

Potbelly

#### **ENTERTAINMENT**

AMC Theatres Pinot's Palette Allure Nail Spa Massage Envy

#### **SHOPPING** (partial list)

Macy's Dillard's

Dick's Sporting Goods

DSW
Old Navy
World Market
Ethan Allen
Toys R Us
Pier 1 Imports

Barnes and Noble

**ULTA Beauty** 

White House Black Market

James Avery

### **RESIDENTIAL**

Parkside at Firewheel (594 Units)



For more information regarding this unique opportunity, please contact the following leasing pr