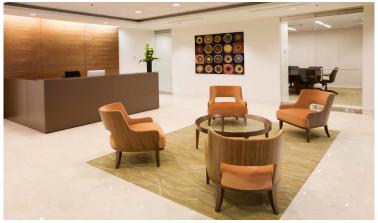

## **Building Features**

- 221,668 r.s.f., 18 story, Class "A" office building located in the heart of Wilmington
- Superior Market Street location just steps from Rodney Square and the Market Street retail corridor.
- Common area lobby includes elegant marble floors and cherry wood panel accents
- Restroom and common area renovations are now in progress featuring clean, modern finishes.

### **Superior On Site Amenities:**

- · Lobby security desk is staffed 24 hours a day
- · An experienced on site property management team
- · Citizens Bank Branch within building
- Main building lobby features a rotating art display in conjunction with the Wilmington Art Loop