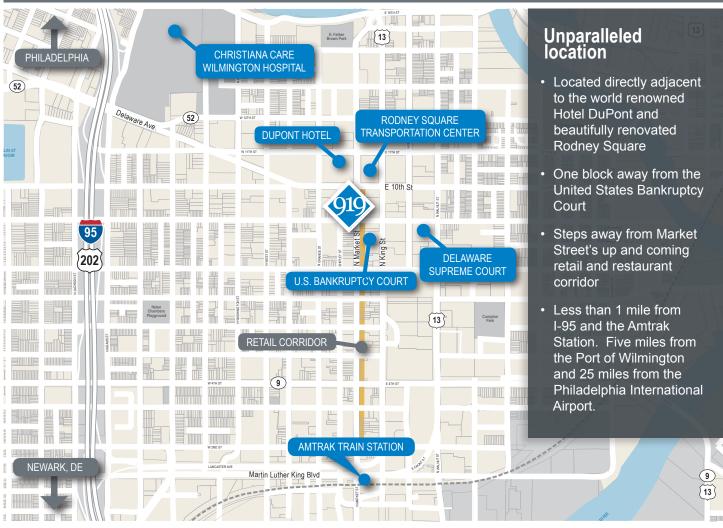

## **Building Features**

- 221,668 r.s.f., 18 story, Class "A" office building located in the heart of Wilmington
- Superior Market Street location just steps from Rodney Square and the Market Street retail corridor.
- Common area lobby includes elegant marble floors and cherry wood panel accents
- Restroom and common area renovations are now in progress featuring clean, modern finishes.