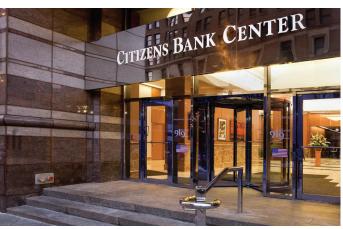

# AVAILABLE FOR LEASE

Citizens Bank Center 919 North Market Street

Flexible Suites Ranging From 200 s.f. to 11,889 s.f. Upper Floors Now Available — Offering Magnificent Views!

## **Building Features**

- 221,668 r.s.f., 18 story, Class "A" office building located in the heart of Wilmington
- Superior Market Street location just steps from Rodney Square and the Market Street retail corridor.
- Common area lobby includes elegant marble floors and cherry wood panel accents
- Restroom and common area renovations are now in progress featuring clean, modern finishes.