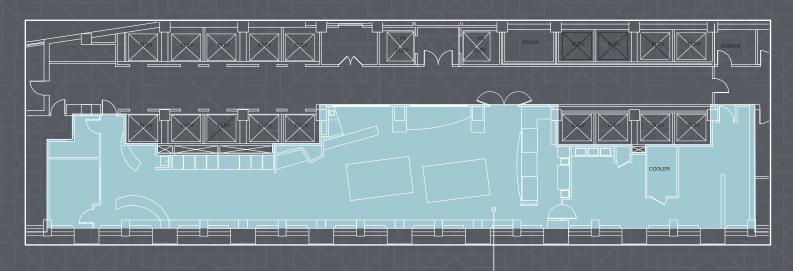

## 3,500 SQUARE FOOT FORMER MARKET CREATIONS SPACE (3RD FLOOR), WITH BLACK IRON

CIVIC OPERA BUILDING HAS 3,100 EMPLOYEES AND 83% OCCUPIED FOR OFFICE

LYRIC OPER HAS 320+ FULL-TIME AND SEASONAL EMPLOYEES HISTORIC 1929 ART DECO BUILDING SECOND LARGEST
OPERA AUDITORIUM
(3.563-SEATS)

## AVAILABLE SPACE 3,500 SF

- KEY TENANTS AT THE BUILDING IN-CLUDE: BOND COLLECTIVE, SAP, PRU-DENTIAL, EQUATOR DESIGN, TECH-NEXUS, KIMBERLY CLARK, CLARITY CONSULTING, LYONS CONSULTING AND NRDC Taste 22