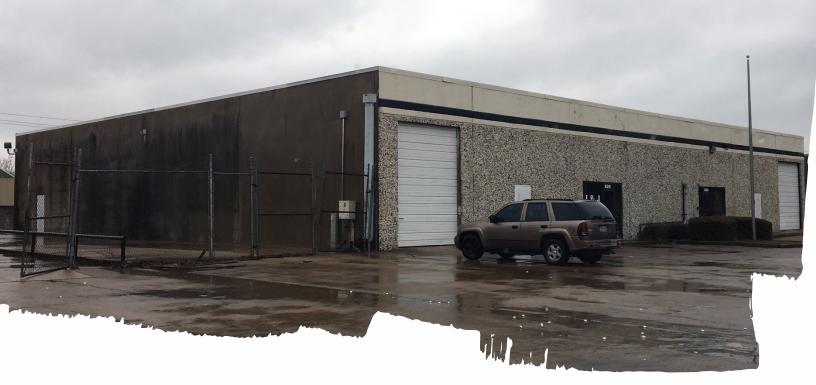

# For Sale

±12,000 s.f. office/warehouse on ±0.94 acres

## **Highlights:**

- 12,000 s.f. total
- 2,850 s.f. office
- 100% HVAC
- (4) 10'x14' Grade level doors
- Heavy 3-Phase power
- Small outside storage yard
- Ample parking
- Call broker for pricing

### 7311 Galveston Rd Houston, TX 77034