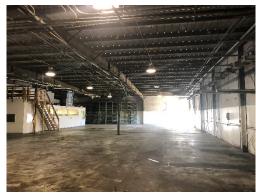

# For Sale

±12,000 s.f. office/warehouse on ±0.94 acres

## **Highlights:**

- 12,000 s.f. total
- 2,850 s.f. office
- 100% HVAC
- (4) 10'x14' Grade level doors
- Heavy 3-Phase power
- Small outside storage yard
- Ample parking
- Call broker for pricing

# **±12,000 s.f. office/warehouse on ±0.94 acres** 7311 Galveston Rd| Houston, Texas 77034