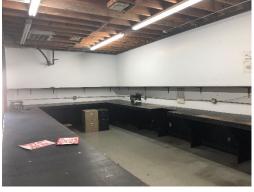

## **Highlights:**

- 12,000 s.f. total
- 2,850 s.f. office
- 100% HVAC
- (4) 10'x14' Grade level doors
- Heavy 3-Phase power
- Small outside storage yard
- Ample parking
- Call broker for pricing