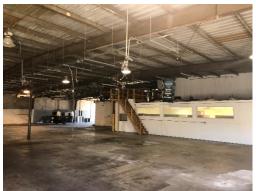

# For Sale

±12,000 s.f. office/warehouse on ±0.94 acres

## **Highlights:**

- 12,000 s.f. total
- 2,850 s.f. office
- 100% HVAC
- (4) 10'x14' Grade level doors
- Heavy 3-Phase power
- Small outside storage yard
- Ample parking
- Call broker for pricing