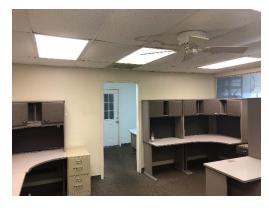

## **Highlights:**

- 12,000 s.f. total
- 2,850 s.f. office
- 100% HVAC
- (4) 10'x14' Grade level doors
- Heavy 3-Phase power
- Small outside storage yard
- Ample parking
- Call broker for pricing