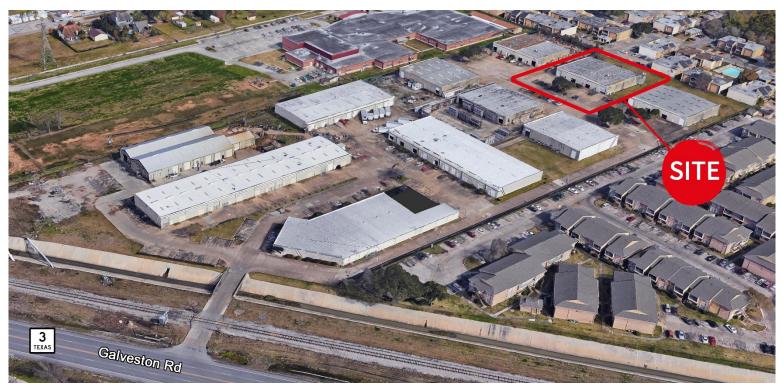

### 7311 Galveston Rd Houston, TX 77034

# **±12,000 s.f. office/warehouse on ±0.94 acres** 7311 Galveston Rd| Houston, Texas 77034