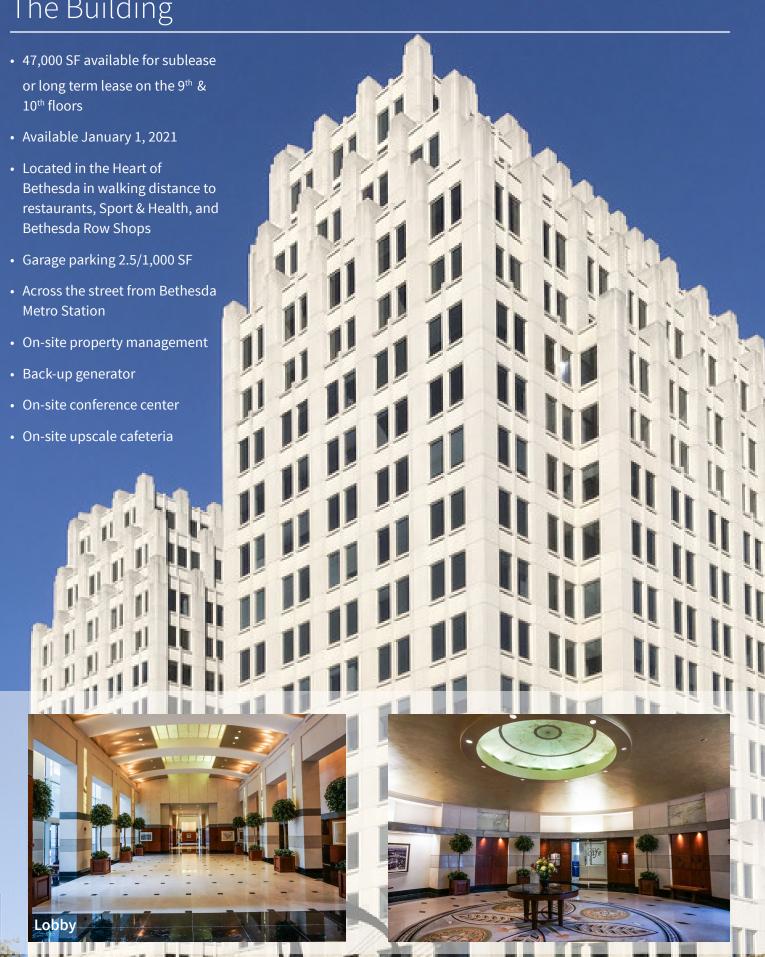

# The Building



# The Space

- Mix of office and open space
- Beautiful views from 9<sup>th</sup> and 10<sup>th</sup> floors
- Raised floor system for flexible layout
- Suplemental HVAC
- Furniture negotiable











## Floor Plans

### 9th Floor

23,500 SF







### 10th Floor

23,500 SF







## Location



**METRO**0.1 MILES

**INTERSTATE 495** IN 2.5 MILES

INTERSTATE 270

**Washington, DC** 7.3 MILES

2.8 MILES

### **BETHESDA ROW**

#### (7 minute walk)

AMERICAN TAP ROOM

**AMAZON BOOKS** 

**APPLE STORE** 

BETHESDA BAGELS

BONOBOS

CAFE DELUXE

**CAVA MEZZE GRILL** 

DRYBAR

**EQUINOX** 

**FISH TACO** 

**FOLLAIN** 

**GEORGETOWN CUPCAKE** 

GIANT

**NDOCHINO** 

**JALEO** 

JOE & THE JUICE

KAPNOS

LE CREUSET

LE PAIN QUOTIDIEN

LUKE'S LOBSTER

LULULEMON ATHLETICA

MAMMA LUCIA

**MODERN