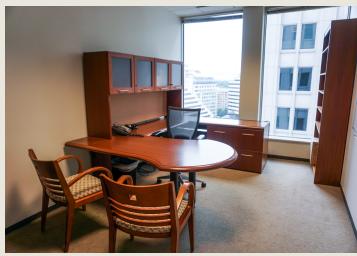

# The Space

- Mix of office and open space
- Beautiful views from 9<sup>th</sup> and 10<sup>th</sup> floors
- Raised floor system for flexible layout
- Suplemental HVAC
- Furniture negotiable