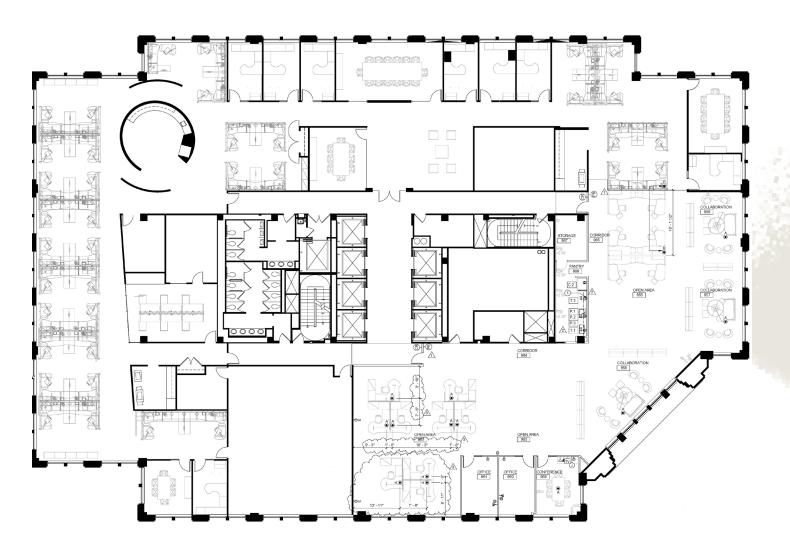

# The Building



# The Space

- Mix of office and open space
- Beautiful views from 9<sup>th</sup> and 10<sup>th</sup> floors
- Raised floor system for flexible layout
- Suplemental HVAC
- Furniture negotiable











## Floor Plans

### 9th Floor

23,500 SF







### 10th Floor

23,500 SF







## Location



**METRO**0.1 MILES

**INTERSTATE 495** IN 2.5 MILES

INTERSTATE 270

**Washington, DC** 7.3 MILES

2.8 MILES

### **BETHESDA ROW**

#### (7 minute walk)

AMERICAN TAP ROOM

**AMAZON BOOKS** 

**APPLE STORE** 

BETHESDA BAGELS

BONOBOS

CAFE DELUXE

**CAVA MEZZE GRILL** 

DRYBAR

**EQUINOX** 

**FISH TACO** 

**FOLLAIN** 

**GEORGETOWN CUPCAKE** 

GIANT

**NDOCHINO** 

**JALEO** 

JOE & THE JUICE

KAPNOS

LE CREUSET

LE PAIN QUOTIDIEN

LUKE'S LOBSTER

LULULEMON ATHLETICA

MAMMA LUCIA

**MODERN MARKET** 

MON AMI GABI

MUSSEL BAR & GRILLE

NANDO'S PERI-PERI

QUARTERMAINE COFFEE

**RAKU** 

ROOSTERS MEN'S

**GROOMING CENTER** 

SUPER CLEANERS

SWEETGREEN

**TANDOORI NIGHTS** 

UNCLE JULIO'S RIO

**GRANDE CAFE** 







For more information