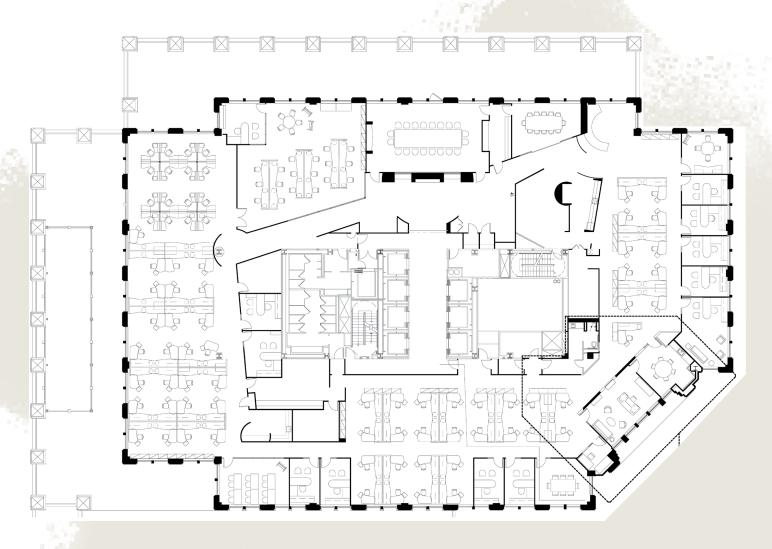

# The Building



# The Space

- Mix of office and open space
- Beautiful views from 9<sup>th</sup> and 10<sup>th</sup> floors
- Raised floor system for flexible layout
- Suplemental HVAC
- Furniture negotiable











## Floor Plans

### 9th Floor

23,500 SF







### 10th Floor

23,500 SF







## Location



**METRO**0.1 MILES

**INTERSTATE 495** IN 2.5 MILES

INTERSTATE 270

**Washington, DC** 7.3 MILES

2.8 MILES

### **BETHESDA ROW**

#### (7 minute walk)

AMERICAN TAP ROOM

**AMAZON BOOKS** 

**APPLE STORE** 

BETHESDA BAGELS

BONOBOS

CAFE DELUXE

**CAVA MEZZE GRILL** 

DRYBAR

**EQUINOX** 

**FISH TACO** 

**FOLLAIN** 

**GEORGETOWN CUPCAKE** 

GIANT

**NDOCHINO** 

**JALEO** 

JOE & THE JUICE

KAPNOS

LE CREUSET

LE PAIN QUOTIDIEN

LUKE'S LOBSTER

LULULEMON ATHLETICA

MAMMA LUCIA

**MODERN MARKET** 

MON AMI GABI

MUSSEL BAR & GRILLE

NANDO'S PERI-PERI

QUARTERMAINE COFFEE

**RAKU** 

ROOSTERS MEN'S

**GROOMING CENTER** 

SUPER CLEANERS

SWEETGREEN

**TANDOORI NIGHTS** 

UNCLE JULIO'S RIO

**GRANDE CAFE** 







For more information, please contact:

#### **Bernie