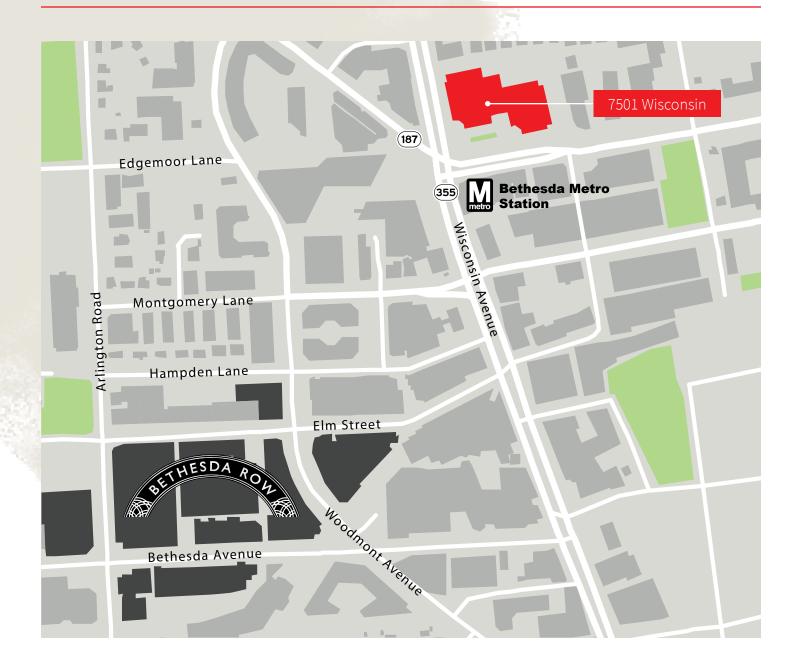

## Location

**METRO**0.1 MILES

**INTERSTATE 495** IN 2.5 MILES

INTERSTATE 270

**Washington, DC** 7.3 MILES

2.8 MILES