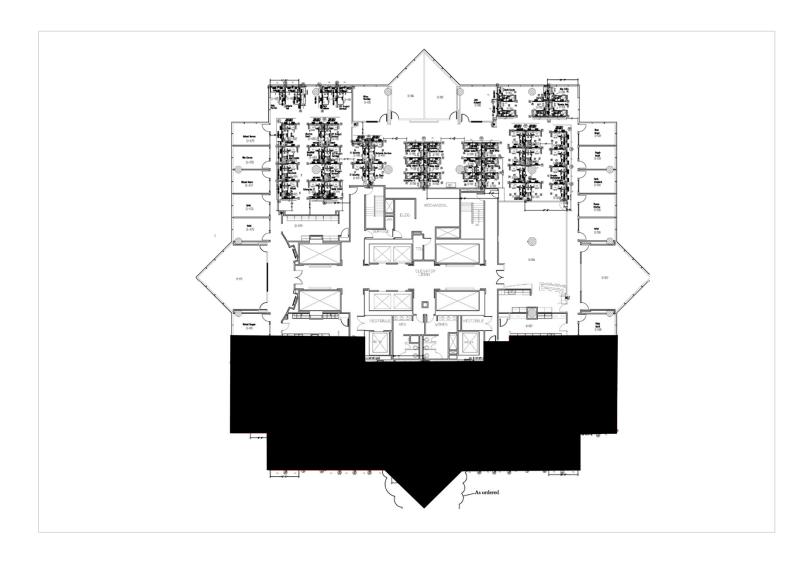

## A-Grade office space now available

- Available Immediately \$18.00/SF Full Service
- Sublease term through May 31, 2022
- 14,830 SF (some furniture available)
- Several private offices with open work stations