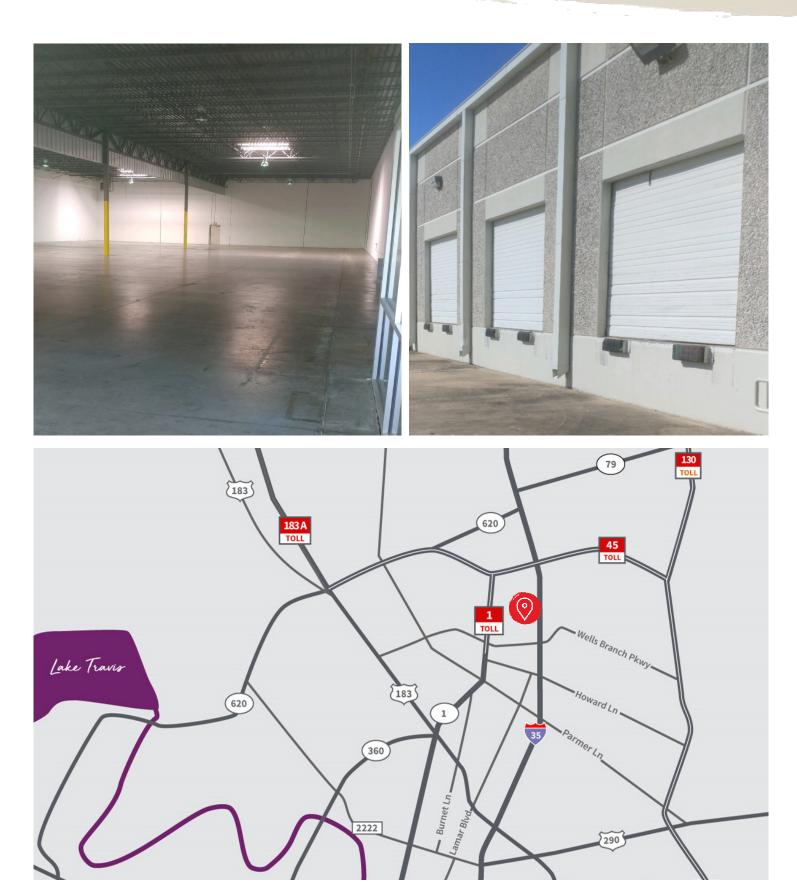

## **Property Overview**

Space Suite 101 – 12,666 SF

Term Lease expires December 31, 2018

Availability Immediately

Rental Rate Negotiable Please call Broker

Space Features

Hot Warehouse

Loading Dock & Ramp

24' Clear Height

## Vista Park 1

2200 Grand Avenue Parkway Austin, Texas 78728