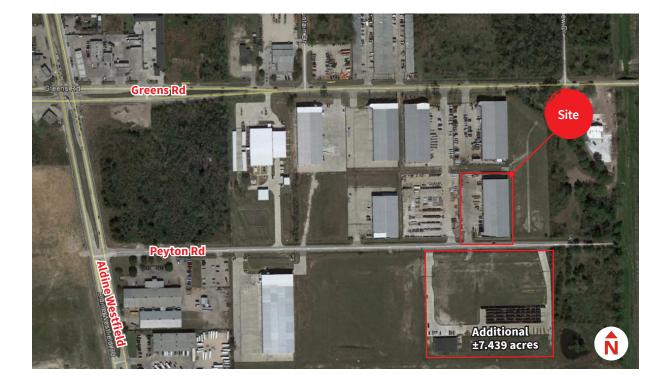

## Site features:

- ±33,600 s.f. (275'x120') on ±1.74 acres land
- Additional ±7.439 acres available
- Office area: ±3,360 s.f.
- Building configuration: Tiltwall exterior with two (2) 60' spans on 25 centers
- Crane served: Two (2) 10-ton bridge cranes
- Slab: 6"
- Eave height: 28'
- Truck apron: ±110' with fence and gate
- Loading: Grade level, truck well possible
- Overhead doors: Two (2) 14' x 18'
- Power: 480v / 3 phases / 400 amps
- Utilities: Provided by the City of Houston
- Lighting: T-5 fixtures

Located in Greens Intercontinental Park

- Sale price: Call broker for pricing
- Lease rate: \$0.84/s.f. NNN