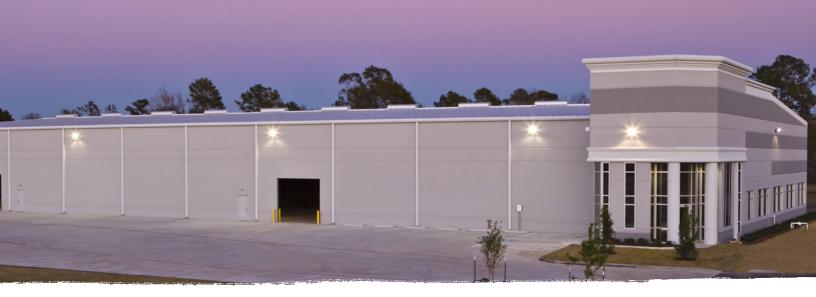

## Crane served building

## Site features:

- ±33,600 s.f. (275'x120') on ±1.74 acres land
- Additional ±7.439 acres available
- Office area: ±3,360 s.f.
- Building configuration: Tiltwall exterior with two (2) 60' spans on 25 centers
- Crane served: Two (2) 10-ton bridge cranes
- Slab: 6"
- Eave height: 28'
- Truck apron: ±110' with fence and gate
- Loading: Grade level, truck well possible
- Overhead doors: Two (2) 14' x 18'
- Power: 480v / 3 phases / 400 amps
- Utilities: Provided by the City of Houston
- Lighting: T-5 fixtures

Located in Greens Intercontinental Park

- Sale price: Call broker for pricing
- Lease rate: \$0.84/s.f. NNN