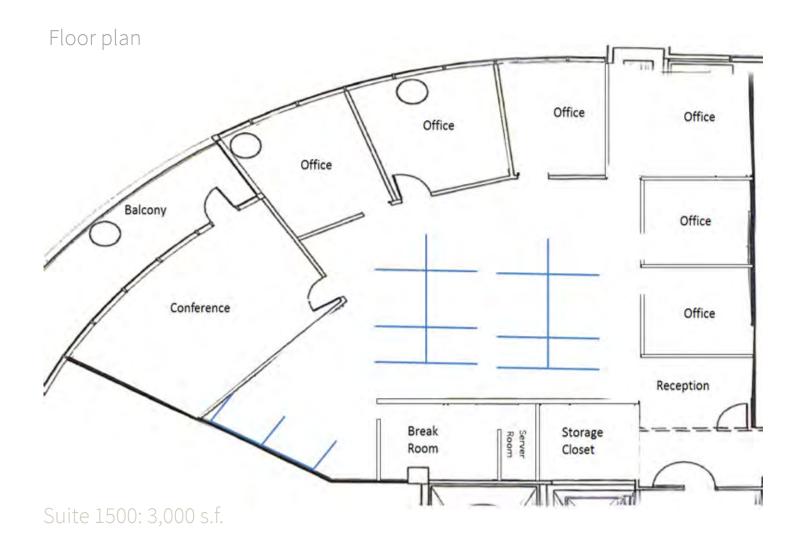

## 3,000 s.f. Plug & Play office condo for lease

The Plaza is a twenty-story 500,000 rentable square feet office building located in the heart of downtown Orlando. Enjoy spacious floor plates while enjoying breath taking panoramic views of Downtown Orlando from the 15th floor balcony. Interstate Four (I-4) and the Amway Center is less than half a mile away.

- 18 workstations and 6 private offices
- Plug & Play furniture package available
- Balcony overlooking Orange Avenue
- Move In Ready
- Asking rate: \$26.00/s.f. Net of Janitorial

# 189 S Orange Avenue Suite 1500 Orlando Florida 32801

For more information, please contact