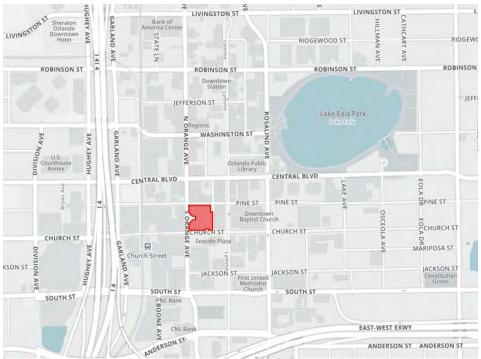

## 3,000 s.f. Plug & Play office condo for lease

The Plaza is a twenty-story 500,000 rentable square feet office building located in the heart of downtown Orlando. Enjoy spacious floor plates while enjoying breath taking panoramic views of Downtown Orlando from the 15th floor balcony. Interstate Four (I-4) and the Amway Center is less than half a mile away.

# 189 S Orange Avenue Suite 1500 Orlando Florida 32801

For more information, please contact