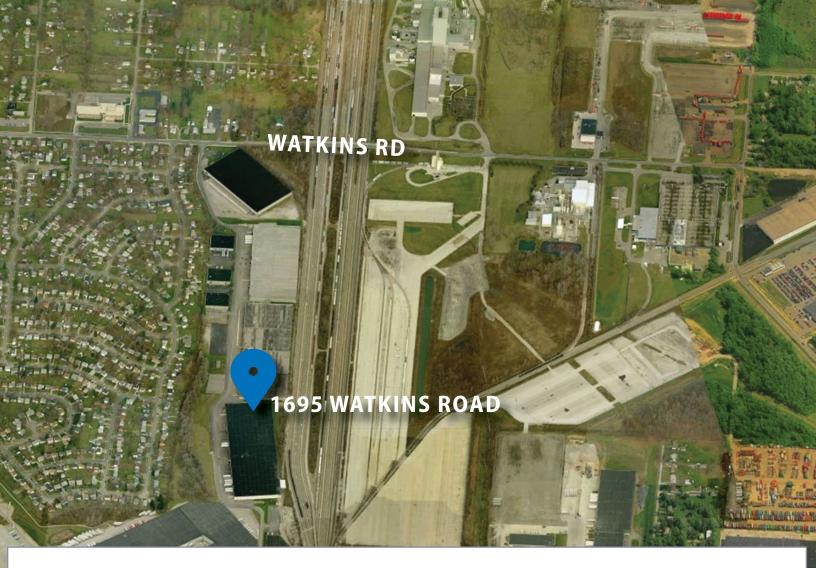

# 1695 WATKINS ROAD COLUMBUS, OHIO

144,900 SF AVAILABLE www.growincolumbus.com

#### **INTRO**

Logistics Pointe is a 1.1 million square foot, seven building industrial center located on the southeast side of Columbus, Ohio. It is located adjacent to the Norfolk Southern Discovery intermodal yard, and Rickenbacker air cargo airport. All buildings in Logistics Pointe were renovated, and available unit sizes range from 10,000 square feet to 518,000 square feet. Columbus is an ideal distribution location.