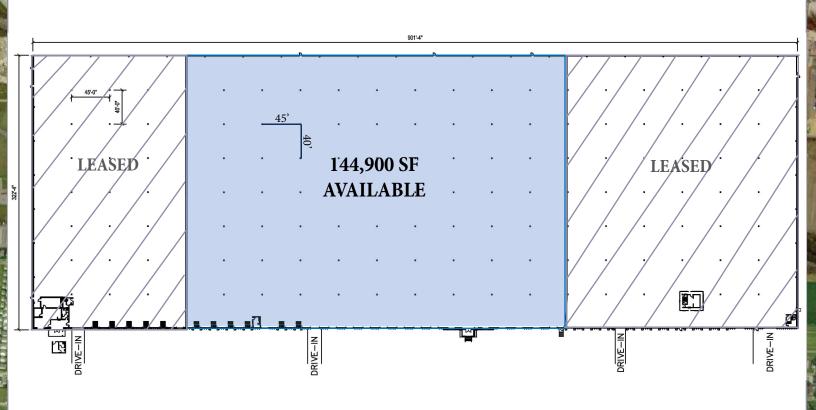

#### **BUILDING HIGHLIGHTS**

| Building Type:  | Front load                                  |
|-----------------|---------------------------------------------|
| Total SF:       | 288,952 SF                                  |
| RBA:            | 144,900 SF                                  |
| Ceiling Height: | 21' 3" - 22' 9"                             |
| Column Spacing: | 45'w X 40'd                                 |
| Loading:        | 17 docks (8' x 10'), 1 drive-in (12' x 12') |
| Power:          | 277 / 480 volt                              |
| Lighting:       | Suspended flourescent stripe lights         |
| Sprinkler:      | Wet                                         |

## **FLOORPLAN**

Real value in a changing world

Disclaimer: Although information has been obtained from sources deemed reliable, Owner, Jones Lang LaSalle, and/or their representatives, brokers or agents make no guarantees as to the accuracy of the information contained herein, and offer the Property without express or implied warranties of any kind. The Property may be withdrawn without notice. ©2013. Jones Lang LaSalle. All rights reserved.