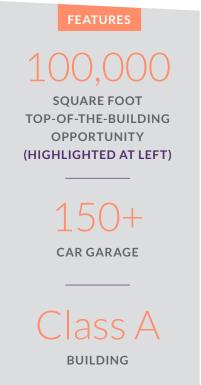

# MAKE AN IMPRESSION

at 20 Stanwix

The office space at 20 Stanwix will allow you to create an environment that aligns with your culture and your shortand long-term business objectives.

- Direct and immediate access to the region's highway system
- 150+ car parking available in the integral garage
- Exclusive chauffeur service to help you navigate the city
- Planned renovations include

   a state-of-the-art fitness center, a
   large conference and training facility

  and a fully equipped tenant lounge
- Delicious and convenient Buon
  Giorno Cafe onsite
- From all sides of the building enjoy exceptional views of downtown,
   Station Square and the gorgeous rivers of Pittsburgh
- > Flexible floor plan configuration