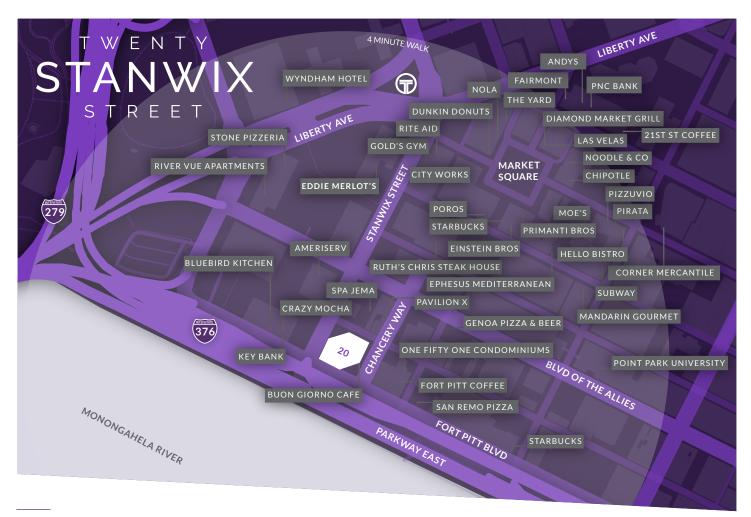

#### **AMENITIES**

How you'll

# MAKE AN IMPRESSION

at 20 Stanwix

The office space at 20 Stanwix will allow you to create an environment that aligns with your culture and your shortand long-term business objectives.

- Direct and immediate access to the region's highway system
- 150+ car parking available in the integral garage
- Exclusive chauffeur service to help you navigate the city
- Planned renovations include