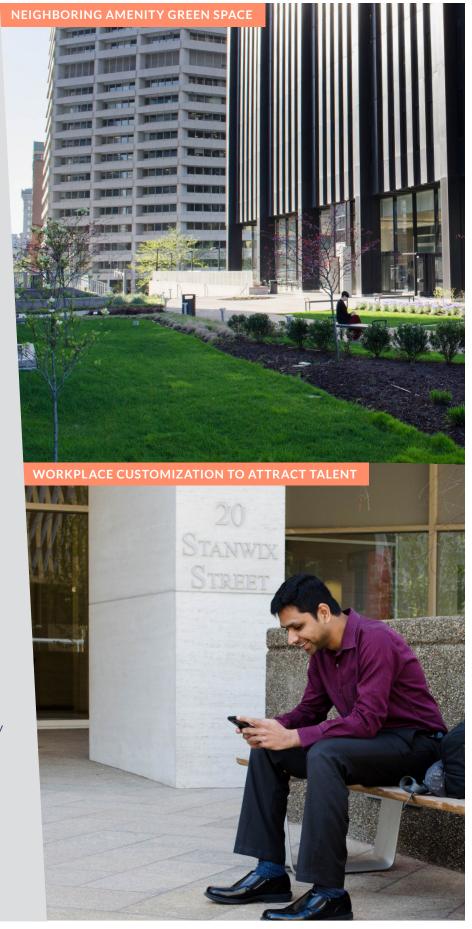

# MAKE AN IMPRESSION

at 20 Stanwix

The office space at 20 Stanwix will allow you to create an environment that aligns with your culture and your shortand long-term business objectives.

- Direct and immediate access to the region's highway system
- 150+ car parking available in the integral garage
- Exclusive chauffeur service to help you navigate the city
- Planned renovations include

   a state-of-the-art fitness center, a
   large conference and training facility

  and a fully equipped tenant lounge
- Delicious and convenient Buon
  Giorno Cafe onsite
- From all sides of the building enjoy exceptional views of downtown,
   Station Square and the gorgeous rivers of Pittsburgh
- > Flexible floor plan configuration