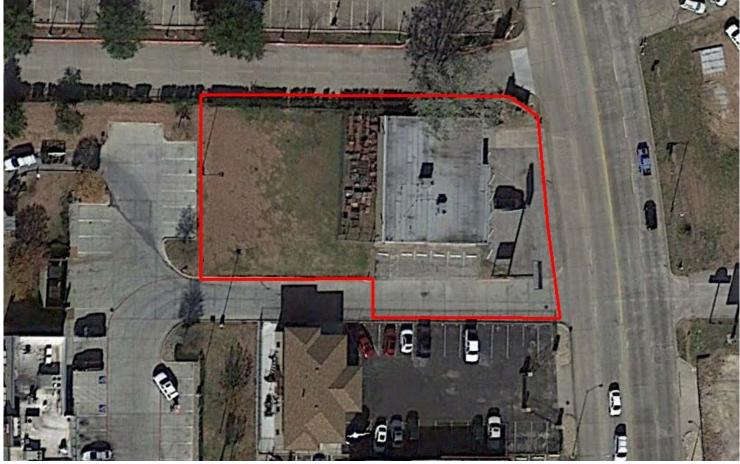

# **Property Information**

• Building Area: +/- 4,085 SF

• Land Area: +/- .47 Acres

• Year Built: 1975

Completely renovated in 2008

• Signage visible from Interstate 30

Zoned "Commercial Corridor"

• +/- 500 SF HVAC storage area

• +/- 1,200 SF Non-HVAC storage/shop area

• Two (2) restrooms (one RR has a shower)

• 9' clear height (bottom of beam)

• 1 drive-in door (12' x 8') (electric)

• 1 roll-up interior door (5' x 8') (electric)

• Sale Price: \$565,000

# 2020 S Las Vegas Trl White Settlement, TX 76108

## **Contact Information:**

Alec Whitman +1 817 334 8102 alec.whitman@am.jll.com

Matt Montague +1 817 334 8112 matt.montague@am.jll.com

201 Main Street, Suite 500 Fort Worth TX 76102 www.jll.com/fort-worth









## Floor Plan





## Survey