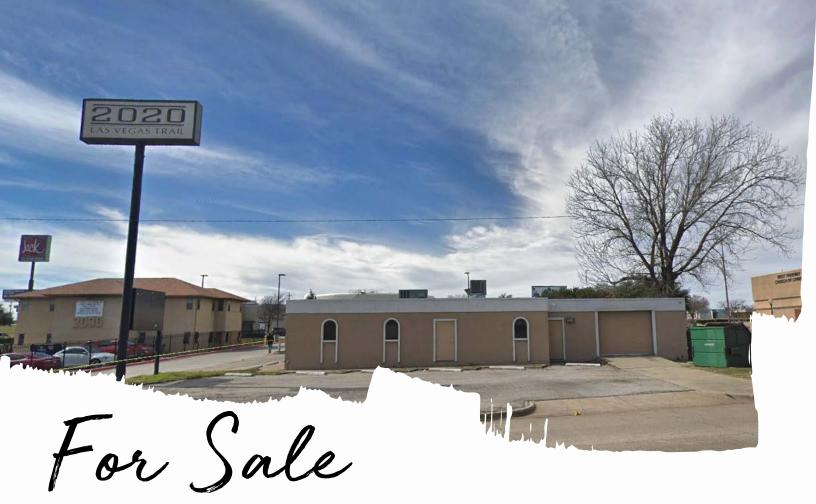

# **Property Information**

• Building Area: +/- 4,085 SF

• Land Area: +/- .47 Acres

• Year Built: 1975

Completely renovated in 2008

• Signage visible from Interstate 30

Zoned "Commercial Corridor"

• +/- 500 SF HVAC storage area

• +/- 1,200 SF Non-HVAC storage/shop area

• Two (2) restrooms (one RR has a shower)

• 9' clear height (bottom of beam)

• 1 drive-in door (12' x 8') (electric)

• 1 roll-up interior door (5' x 8') (electric)

• Sale Price: \$565,000

# 2020 S Las Vegas Trl White Settlement, TX 76108

## **Contact Information:**

Alec Whitman +1 817 334 8102 alec.whitman@am.jll.com

Matt Montague +1 817 334 8112 matt.montague@am.jll.com

201 Main Street, Suite 500 Fort Worth TX 76102 www.jll.com/fort-worth









## Floor Plan





## Survey