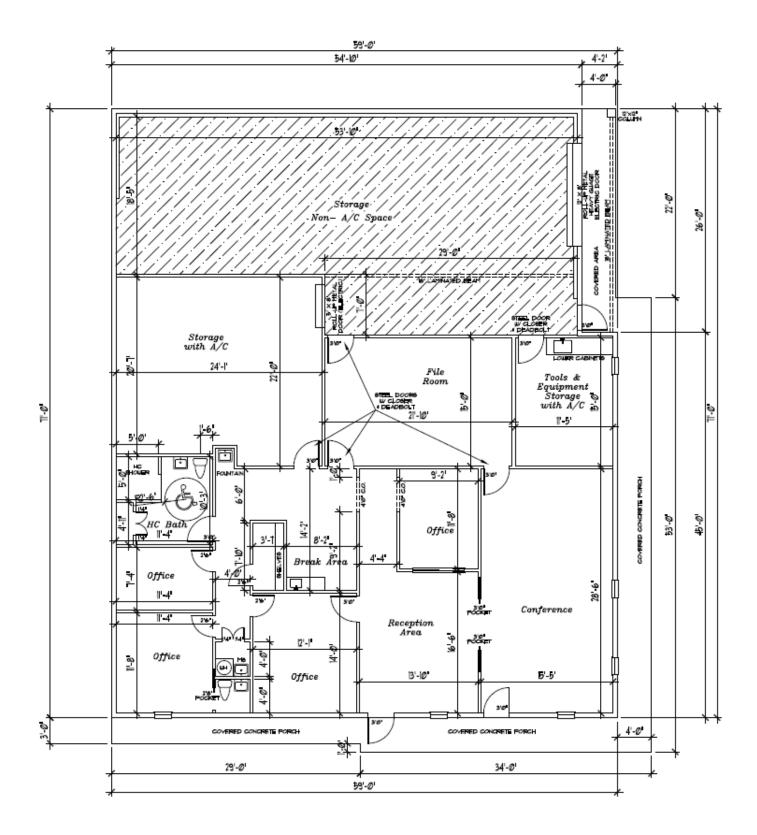

# **Property Information**

• Building Area: +/- 4,085 SF

• Land Area: +/- .47 Acres

• Year Built: 1975

Completely renovated in 2008

• Signage visible from Interstate 30

Zoned "Commercial Corridor"

• +/- 500 SF HVAC storage area

• +/- 1,200 SF Non-HVAC storage/shop area

• Two (2) restrooms (one RR has a shower)

• 9' clear height (bottom of beam)

• 1 drive-in door (12' x 8') (electric)

• 1 roll-up interior door (5' x 8') (electric)

• Sale Price: \$565,000

# 2020 S Las Vegas Trl White Settlement, TX 76108

## **Contact Information:**

Alec Whitman +1 817 334 8102 alec.whitman@am.jll.com

Matt Montague +1 817 334 8112 matt.montague@am.jll.com

201 Main Street, Suite 500 Fort Worth TX 76102 www.jll.com/fort-worth









## Floor Plan





## Survey