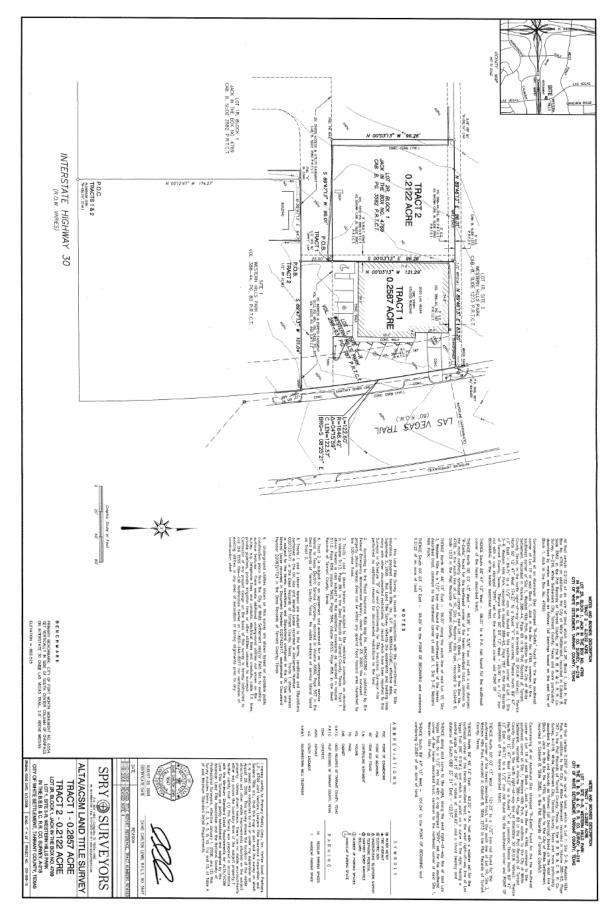

# **Property Information**

• Building Area: +/- 4,085 SF

• Land Area: +/- .47 Acres

• Year Built: 1975

Completely renovated in 2008

• Signage visible from Interstate 30

Zoned "Commercial Corridor"

• +/- 500 SF HVAC storage area

• +/- 1,200 SF Non-HVAC storage/shop area

• Two (2) restrooms (one RR has a shower)

• 9' clear height (bottom of beam)

• 1 drive-in door (12' x 8') (electric)

• 1 roll-up interior door (5' x 8') (electric)

• Sale Price: \$565,000

# 2020 S Las Vegas Trl White Settlement, TX 76108

## **Contact Information:**

Alec Whitman +1 817 334 8102 alec.whitman@am.jll.com

Matt Montague +1 817 334 8112 matt.montague@am.jll.com

201 Main Street, Suite 500 Fort Worth TX 76102 www.jll.com/fort-worth









## Floor Plan





## Survey