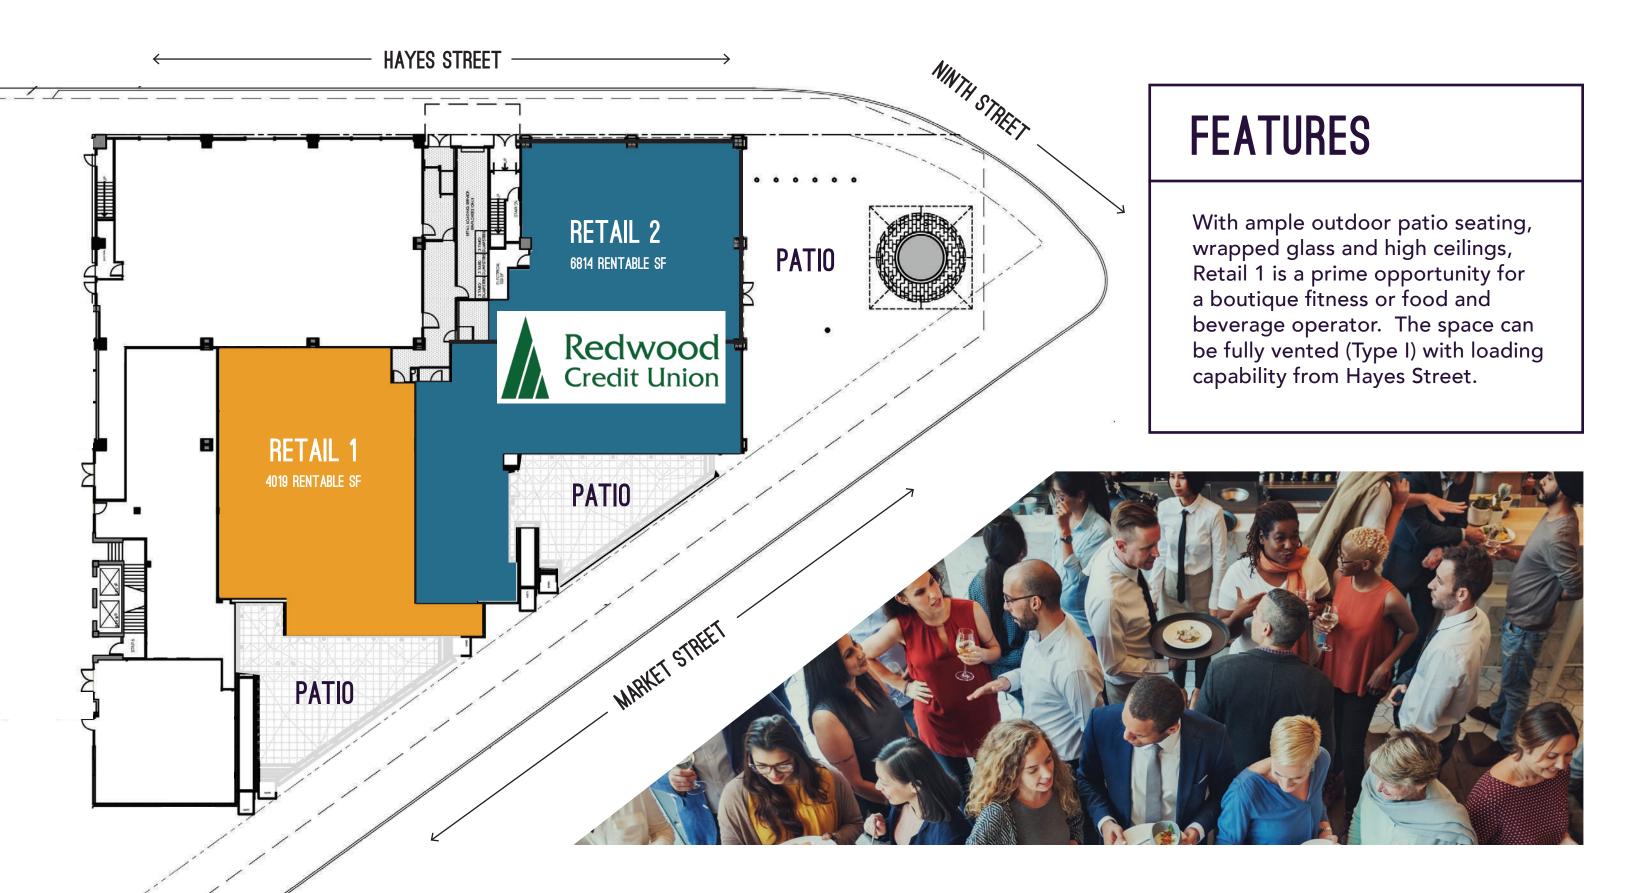

MISSION 83 UNITS

### **RESIDENTIAL PROJECTS**

### **COMPLETED**

- 100 VAN NESS 400 UNITS
- 2 101 POLK 162 UNITS
- 1321 MISSION 160 UNITS
- 1400 MISSION 190 UNITS
- 5 1415 MISSION 165 UNITS
- 6 217 EDDY 105 UNITS
- **7 388 FULTON 69 UNITS**

### **UNDER CONSTRUCTION**

- 1075 MARKET 99 UNITS
- 2 1125 MARKET 164 UNITS
- 1169 MARKET 541 UNITS
- 150 VAN NESS 450 UNITS
- 1554 MARKET 110 UNITS
- 6 1 OAK 300 UNITS
- 10 S VAN NESS 767 UNITS
- 1601 MISSION 220 UNITS
- 1500 MISSION 600 UNITS
- 10 30 OTIS 354 UNITS
- 11 30 VAN NESS 560 UNITS
- 214 VAN NESS 140 UNITS
- 1270 MISSION 541 UNITS
- **14 600 VAN NESS 150 UNITS**
- 101 HYDE 85 UNITS
- 198 MCALLISTER 970 UNITS
- 100 MCALLISTER 252 UNITS

# NEW LOOK >>> RENDERING



MARKET STREET
FRONTING RETAIL SPACE

## RETAIL REDESIGNED >>> FLOOR PLAN



### PEOPLE » DEMOGRAPHICS











|                            | 0.5 MILES | 1 MILE  |
|----------------------------|-----------|---------|
| TOTAL POPULATION           | 31,076    | 126,302 |
| TOTAL DAYTIME POPULATION   | 59,278    | 202,587 |
| RESIDENTAL POPULATION      | 13,962    | 54,593  |
| BACHELOR'S DEGREE & HIGHER | 29.7%     | 31.1%   |



© 2018 Jones Lang LaSalle IP, Inc. All rights reserved. The information contained in this document is proprietary to Jones Lang LaSalle and shall be used solely for the purposes of evaluating this proposal. All such documentation and information remains the property of Jones Lang LaSalle and shall be kept confidential. Reproduction of any part of this document is authorized only to the extent necessary for its evaluation. It is not to b