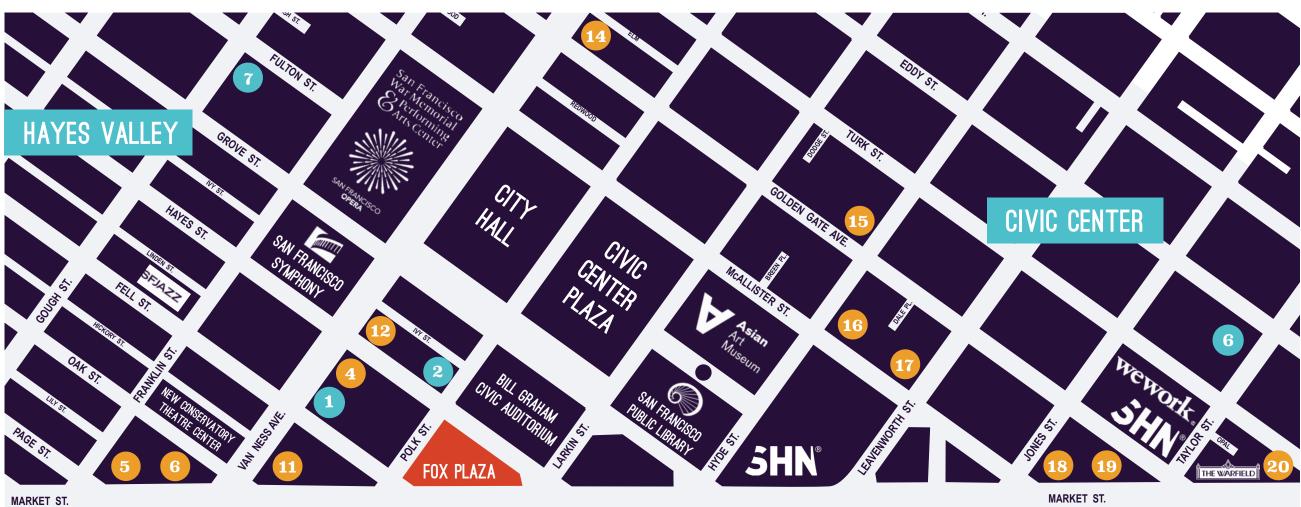

### ROW >> DEVELOPMENT

MARKET ST.

1066 MARKET 304 UNITS 1028 MARKET 186 UNITS

950 MARKET 262 UNITS

21 1036 MISSION 83 UNITS

### **RESIDENTIAL PROJECTS**

### **COMPLETED**

- 100 VAN NESS 400 UNITS
- 2 101 POLK 162 UNITS
- 1321 MISSION 160 UNITS
- 1400 MISSION 190 UNITS
- 5 1415 MISSION 165 UNITS
- 6 217 EDDY 105 UNITS
- **7 388 FULTON 69 UNITS**

### **UNDER CONSTRUCTION**

- 1075 MARKET 99 UNITS
- 2 1125 MARKET 164 UNITS
- 1169 MARKET 541 UNITS
- 150 VAN NESS 450 UNITS
- 1554 MARKET 110 UNITS
- 6 1 OAK 300 UNITS
- 10 S VAN NESS 767 UNITS
- 1601 MISSION 220 UNITS
- 1500 MISSION 600 UNITS
- 10 30 OTIS 354 UNITS
- 11 30 VAN NESS 560 UNITS
- 214 VAN NESS 140 UNITS
- 1270 MISSION 541 UNITS
- **14 600 VAN NESS 150 UNITS**
- 101 HYDE 85 UNITS
- 198 MCALLISTER 970 UNITS
- 100 MCALLISTER 252 UNITS