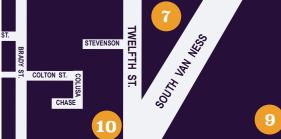

### **UNDER CONSTRUCTION**

- 1075 MARKET 99 UNITS
- 2 1125 MARKET 164 UNITS
- 1169 MARKET 541 UNITS
- 150 VAN NESS 450 UNITS
- 1554 MARKET 110 UNITS
- 6 1 OAK 300 UNITS
- 10 S VAN NESS 767 UNITS
- 1601 MISSION 220 UNITS
- 1500 MISSION 600 UNITS
- 10 30 OTIS 354 UNITS
- 11 30 VAN NESS 560 UNITS
- 214 VAN NESS 140 UNITS
- 1270 MISSION 541 UNITS
- **14 600 VAN NESS 150 UNITS**
- 101 HYDE 85 UNITS
- 198 MCALLISTER 970 UNITS
- 100 MCALLISTER 252 UNITS