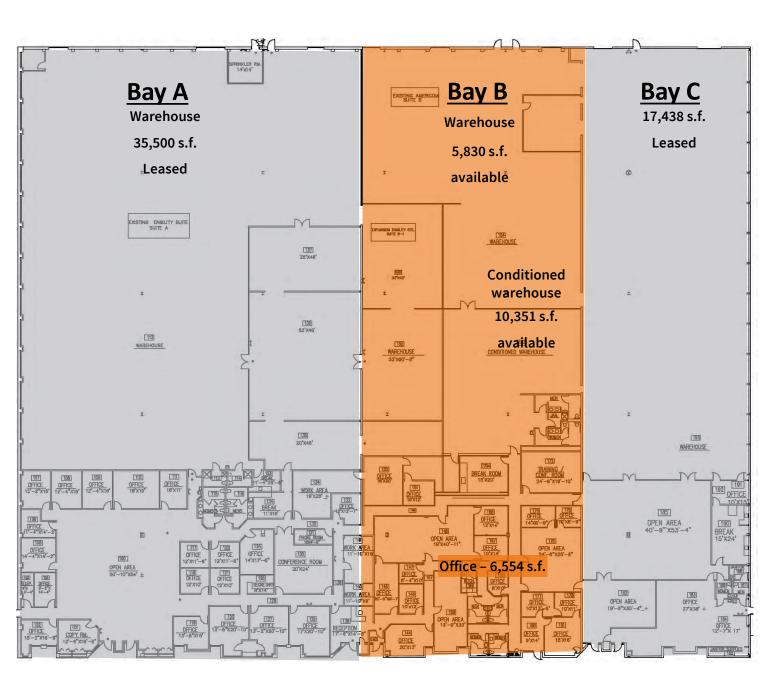

## Bay B:

## 22,735 s.f. available

- 6,554 s.f. office (portion can be converted to warehouse space)
- 10,351 s.f. conditioned warehouse
- 5,830 s.f. warehouse
- Three 8' x 8' dock doors

DISCLAIMER: Although information has been obtained from sources deemed reliable, Owner, Jones Lang LaSalle, and/or their representatives, brokers or agents make no guarantees as to the accuracy of the information contained herein, and offer the Property without express or implied warranties of any kind. The Property may be withdrawn without notice. If the recipient of this information has signed a confidentiality agreement regarding this matter, this information is subject to the terms of that agreement. ©2019. Jones Lang LaSalle. All rights reserved.