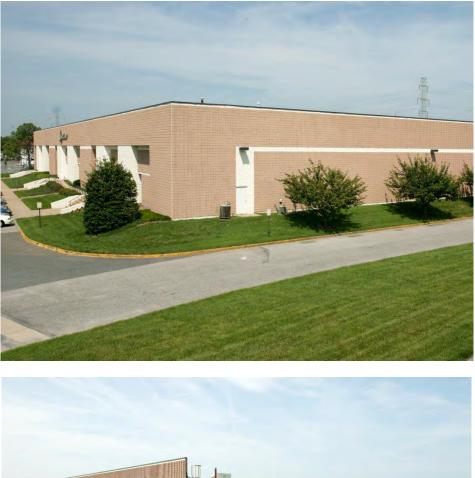

## **Office / manufacturing / warehouse space**

- High-quality space in attractive park
- 75,000-square-foot office/warehouse flex building
- 22,735 square feet available
- 4.92-acre site zoned PUD
- Air-conditioned warehouse and manufacturing space
- Three-phase power, natural gas, city water and sewer
- 24' clear ceiling height
- 49' x 49' typical column spacing
- ESFR sprinkler system
- Desirable Greenbrier location close to all amenities
- Immediate access to I-64