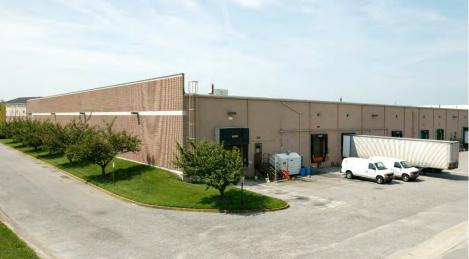

## Bay B:

## 22,735 s.f. available

- 6,554 s.f. office (portion can be converted to warehouse space)
- 10,351 s.f. conditioned warehouse
- 5,830 s.f. warehouse
- Three 8' x 8' dock doors

DISCLAIMER: Although information has been obtained from sources deemed reliable, Owner, Jones Lang LaSalle, and/or their representatives, brokers or agents make no guarantees as to the accuracy of the information contained herein, and offer the Property without express or implied warranties of any kind. The Property may be withdrawn without notice. If the recipient of this information has signed a confidentiality agreement regarding this matter, this information is subject to the terms of that agreement. ©2019. Jones Lang LaSalle. All rights reserved.