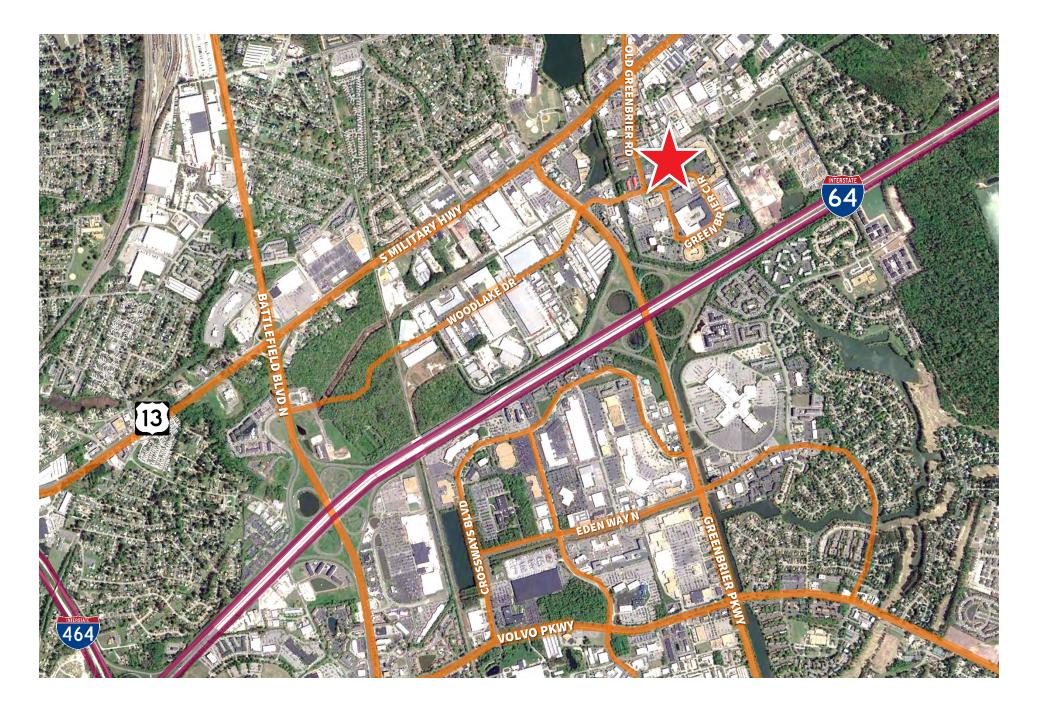

## **Office / manufacturing / warehouse space**

- High-quality space in attractive park
- 75,000-square-foot office/warehouse flex building
- 22,735 square feet available
- 4.92-acre site zoned PUD
- Air-conditioned warehouse and manufacturing space
- Three-phase power, natural gas, city water and sewer
- 24' clear ceiling height
- 49' x 49' typical column spacing
- ESFR sprinkler system
- Desirable Greenbrier location close to all amenities
- Immediate access to I-64