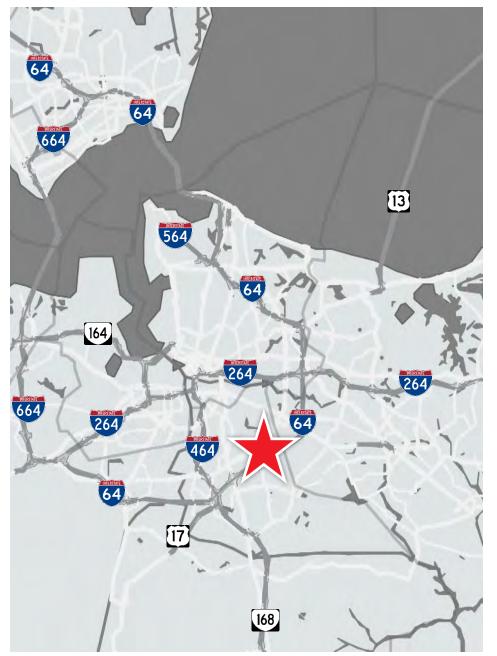

## **Office / manufacturing / warehouse space**

- High-quality space in attractive park
- 75,000-square-foot office/warehouse flex building
- 22,735 square feet available
- 4.92-acre site zoned PUD
- Air-conditioned warehouse and manufacturing space
- Three-phase power, natural gas, city water and sewer
- 24' clear ceiling height
- 49' x 49' typical column spacing
- ESFR sprinkler system
- Desirable Greenbrier location close to all amenities
- Immediate access to I-64