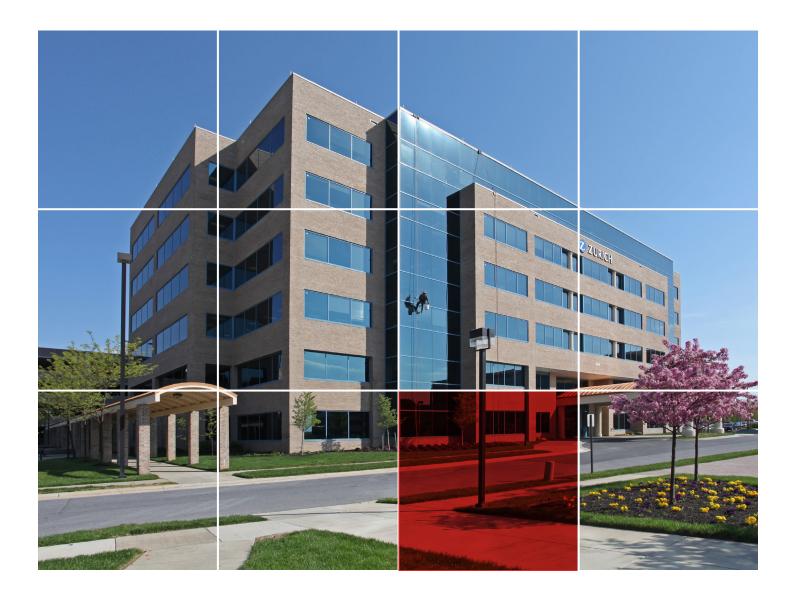

# 600 Red Brook Boulevard

Owings Mills, Maryland • Class A office space for sublease

This six-story, Class A office building is located in close proximity to Metro and I-795. The 163,748 s.f. building is located within the Red Brook Corporate Center, a 30-acre park-like setting gated business center. The park was the recipient of the BOMA Baltimore Suburban Office Park building of the year in 2010.