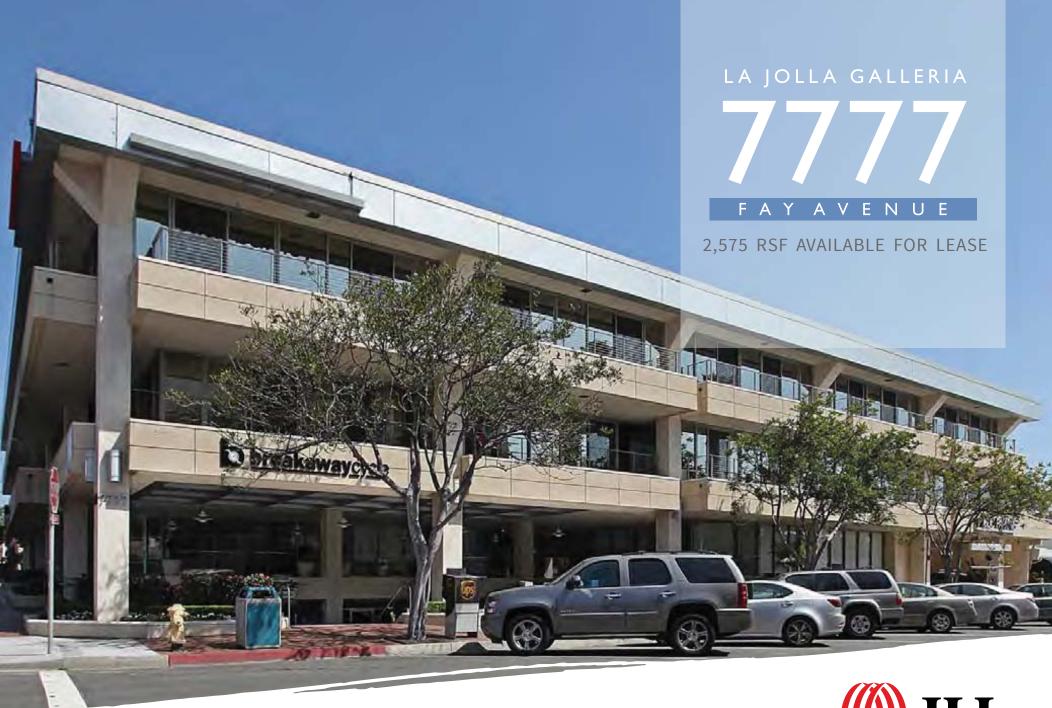

## LA JOLLA GALLERIA FAYAVENUE

## 2,575 RSF AVAILABLE FOR LEASE

## **BUILDING AMENITIES**

- Four-story, Class A garden office building
- Upgraded space with recent improvements
- Conveniently located in the heart of La Jolla
- 3-level covered and secured parking, offering 192 parking spaces for a 3.5/1,000 SF ratio
- Suites adjacent to landscaped courtyard
- RENTAL RATE: \$3.45 + E