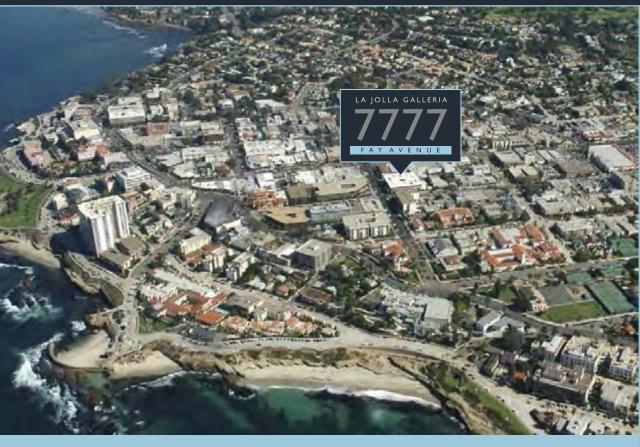

## LA JOLLA GALLERIA FAYAVENUE

## **BUILDING AMENITIES**

- Four-story, Class A garden office building
- Upgraded space with recent improvements
- Conveniently located in the heart of La Jolla
- 3-level covered and secured parking, offering 192 parking spaces for a 3.5/1,000 SF ratio
- Suites adjacent to landscaped courtyard
- RENTAL RATE: \$3.45 + E