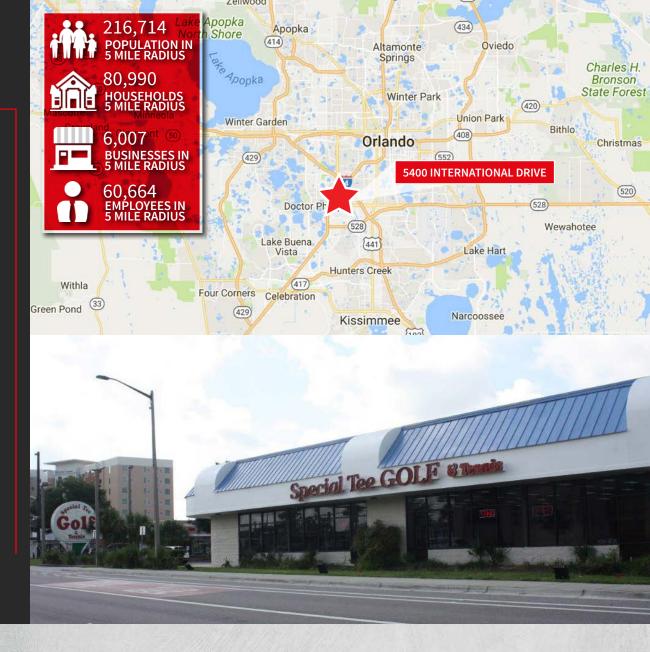

## **LOCATION**

- Great location in Orlando's ultra-strong tourist corridor with over 72 million visitors a year
- Just a few miles from Universal Studios, Disney,
  Seaworld and the Orange County Convention Center
- Less than a mile from two of Orlando's strongest retail outlet malls

# Market Aerial