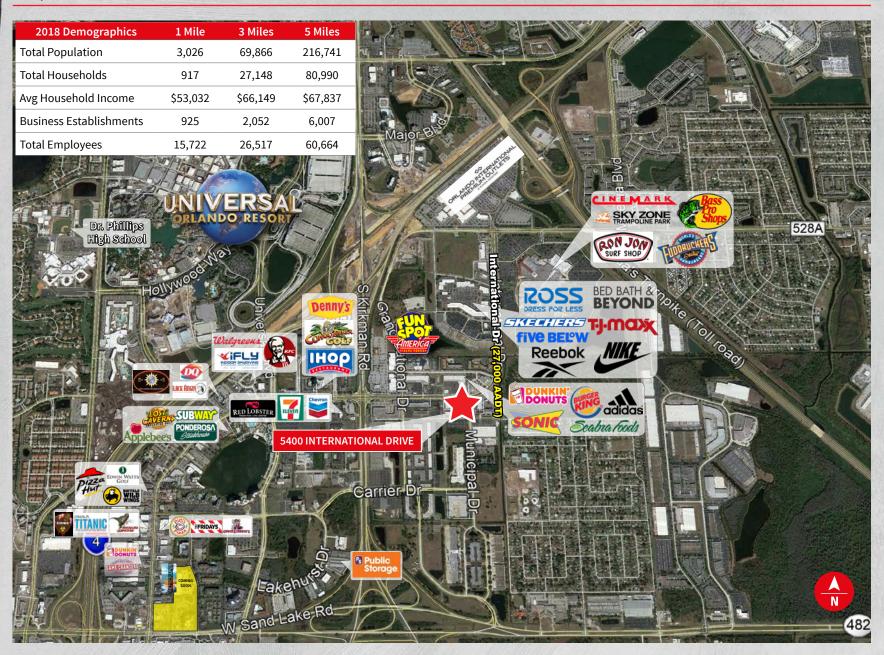

## **LOCATION**

- Great location in Orlando's ultra-strong tourist corridor with over 72 million visitors a year
- Just a few miles from Universal Studios, Disney,
  Seaworld and the Orange County Convention Center
- Less than a mile from two of Orlando's strongest retail outlet malls

# Market Aerial