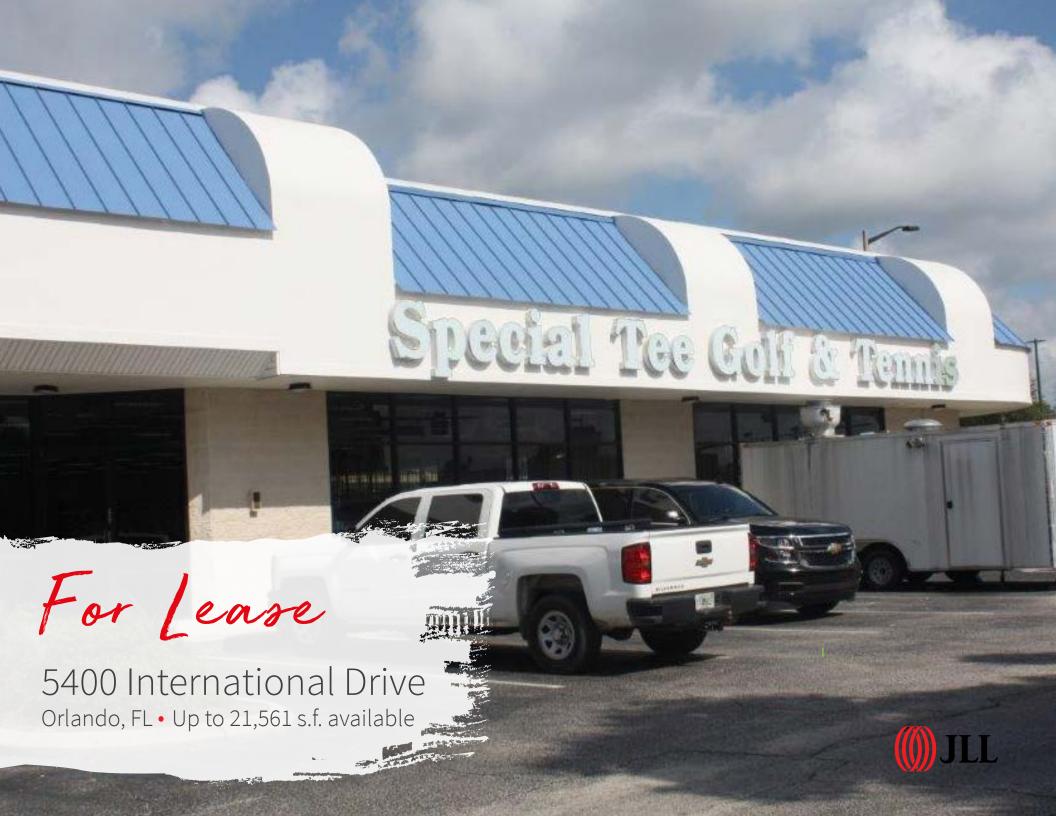

# Property specifications

#### THE PROPERTY

- 21,561 s.f.
- 112 ft of building frontage on International Drive
- 1.5 acres
- Amazing space for dry goods retailer
- Great visibility on International Drive with over 27,000 AADT

#### **AVAILABILITY**

- 21,561 SF
- Can be split into multiple suites