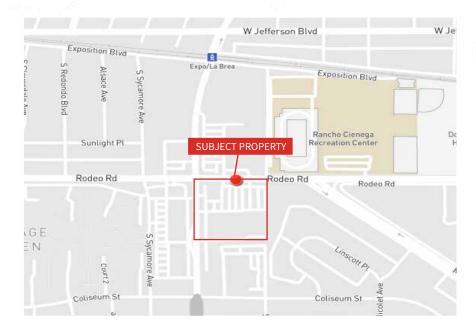

## Los Angeles | 5060 W Rodeo Road

- Jr Anchor Pad available 27,125 sf
- Excellent major signalized intersection off La Brea Ave & Rodeo Rd (62,000 CPD)
- Located one block south of the Expo/La Brea Metro stop
- Excellent street front visibility
- Great population and strong traffic counts