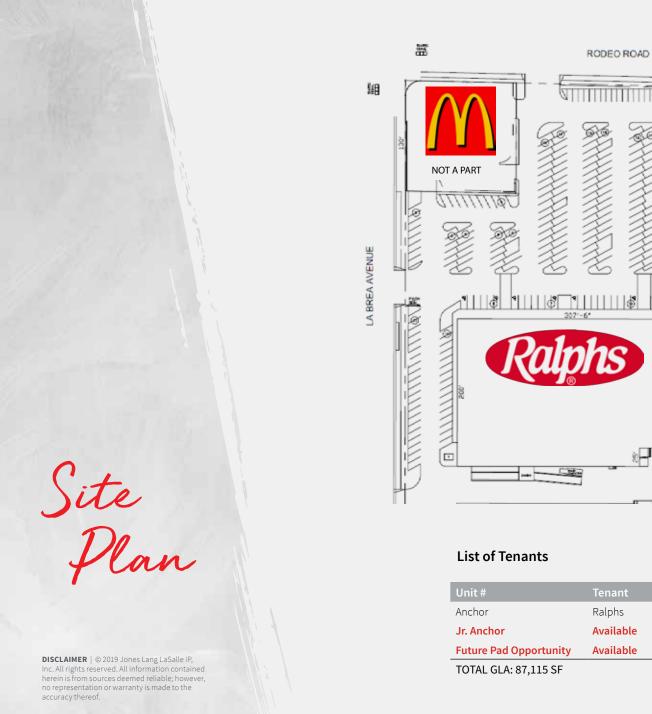

| Unit #                 | Tenant    | SF          |
|------------------------|-----------|-------------|
| Anchor                 | Ralphs    | 59,940      |
| Jr. Anchor             | Available | 27,175      |
| Future Pad Opportunity | Available | Up to 6,000 |

Future Pad Opportunity

**UP TO 6,000 SF** 

**AVAILABLE** 27,175 SF