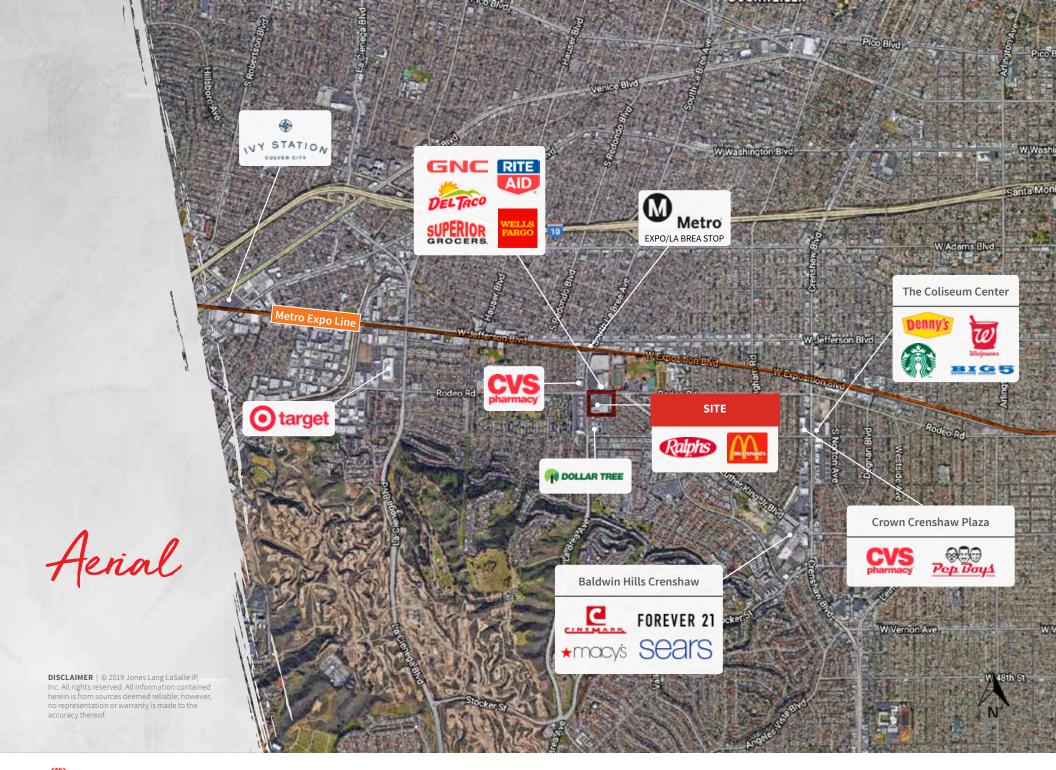

## Los Angeles | 5060 W Rodeo Road

- Jr Anchor Pad available 27,125 sf
- Excellent major signalized intersection off La Brea Ave & Rodeo Rd (62,000 CPD)
- Located one block south of the Expo/La Brea Metro stop
- Excellent street front visibility
- Great population and strong traffic counts