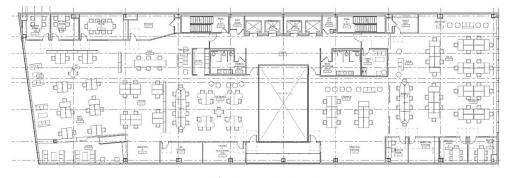

### Service

- FedEx Kinkos
- Goodyear Auto Service Center
- AlphaGraphics
- Twelve27 Salon

9<sup>th</sup> Floor – 15,008 RSF

3<sup>rd</sup> Floor - 12,521 RSF

10<sup>th</sup>Floor / 15,028 RSF 9<sup>th</sup>Floor / 15,008 RSF 8<sup>th</sup>Floor / 15,008 RSF 7<sup>th</sup>Floor / 14,103 RSF 6<sup>th</sup>Floor / 13,853 RSF 5<sup>th</sup>Floor / 13,163 RSF 4<sup>th</sup>Floor / 12,980 RSF 3<sup>rd</sup>Floor / 12,521 RSF