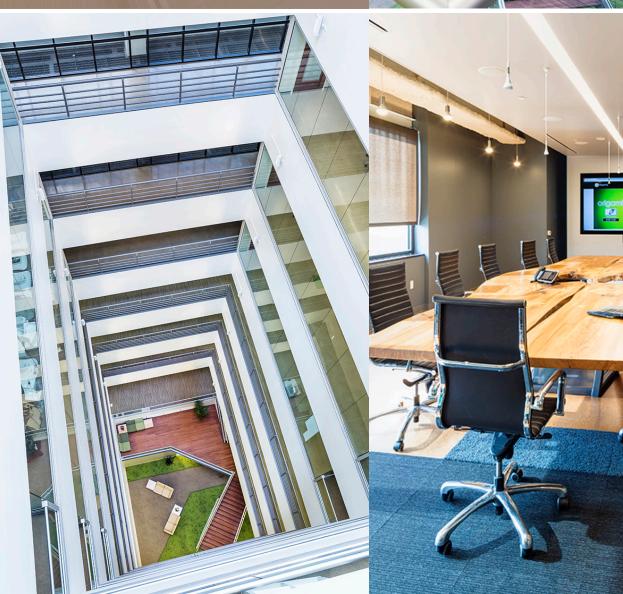

#### **BUILDING FEATURES**

- 10-story, 135,000 RSF Class A office building
- Integral parking garage
- Multi-million dollar renovation completed in 2014
- · New atrium skylight

- Private and secure courtyard for tenants
- Renovated elevator cabs
- Updated mechanical systems
- New finishes in common areas and restrooms
- Card key access
- 24/7 security staff
- · Loading dock and receiving area
- Tenant amenity program in planning
- · Lobby modernization coming soon