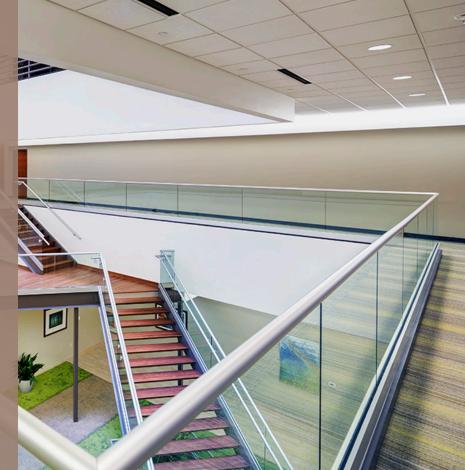

#### **BUILDING FEATURES**

- 10-story, 135,000 RSF Class A office building
- Integral parking garage
- Multi-million dollar renovation completed in 2014
- · New atrium skylight

- Private and secure courtyard for tenants
- Renovated elevator cabs
- Updated mechanical systems
- New finishes in common areas and restrooms
- Card key access
- 24/7 security staff
- · Loading dock and receiving area
- Tenant amenity program in planning
- · Lobby modernization coming soon