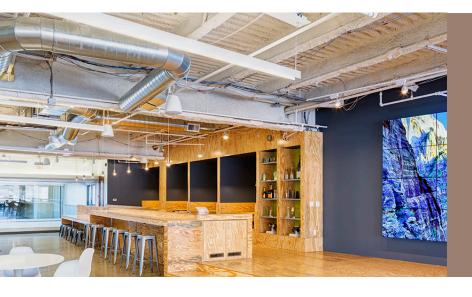

#### **BUILDING FEATURES**

- 10-story, 135,000 RSF Class A office building
- Integral parking garage
- Multi-million dollar renovation completed in 2014
- · New atrium skylight

- Private and secure courtyard for tenants
- Renovated elevator cabs
- Updated mechanical systems
- New finishes in common areas and restrooms
- Card key access
- 24/7 security staff
- · Loading dock and receiving area
- Tenant amenity program in planning
- · Lobby modernization coming soon