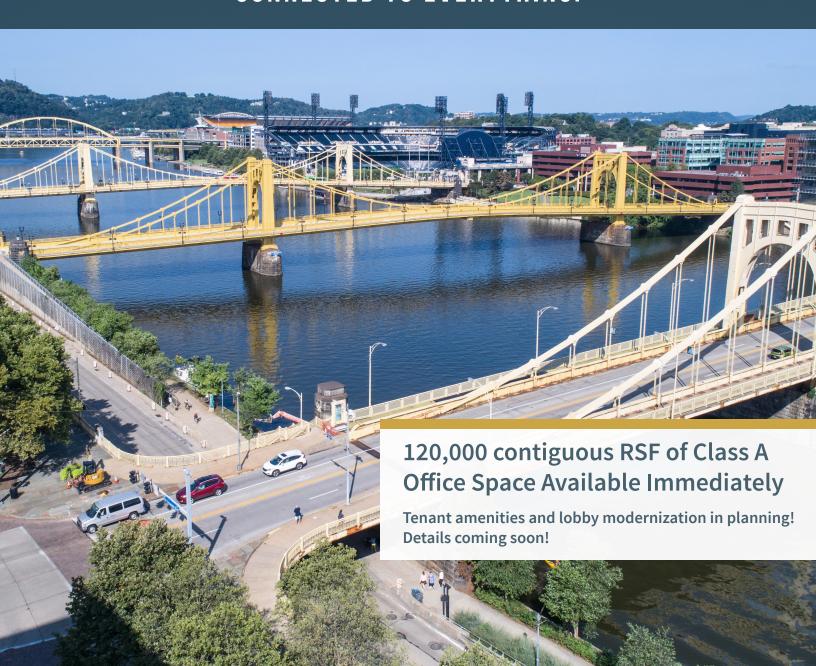

# ON THE EDGE. CONNECTED TO EVERYTHING.



#### **BUILDING FEATURES**

- 10-story, 135,000 RSF Class A office building
- Integral parking garage
- Multi-million dollar renovation completed in 2014
- · New atrium skylight

- Private and secure courtyard for tenants
- Renovated elevator cabs
- Updated mechanical systems
- New finishes in common areas and restrooms
- Card key access
- 24/7 security staff
- · Loading dock and receiving area
- Tenant amenity program in planning
- · Lobby modernization coming soon



### **LOCATION**

- Best of both! Situated on the Allegheny River in CBD and at the start of the Strip District
- Riverfront views of North Shore & PNC Park
- Three Rivers Heritage Trail just steps away (walk run. bike. blade)
- Excellent access to all interstates via Fort Duquesne Boulevard
- Easy walk to Pittsburgh's Cul