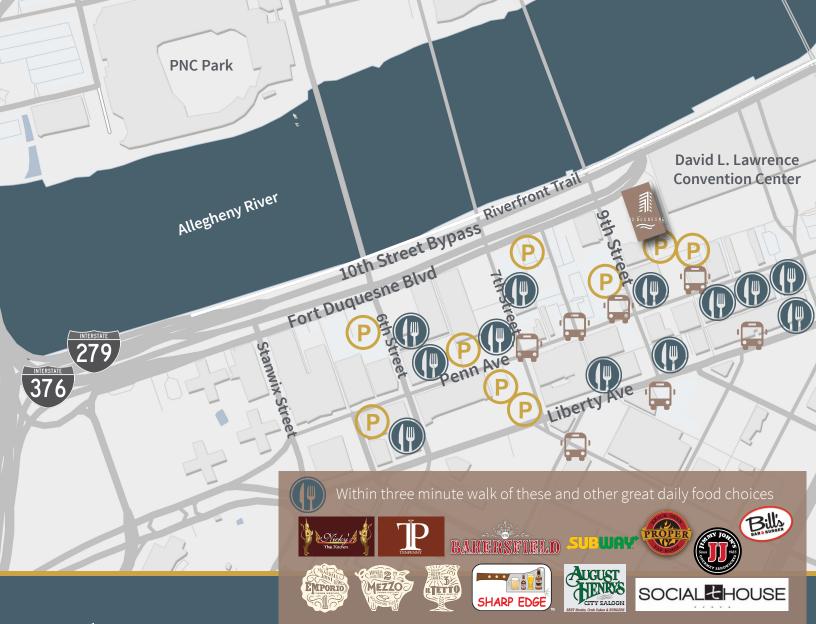

### **LOCATION**

- Best of both! Situated on the Allegheny River in CBD and at the start of the Strip District
- Riverfront views of North Shore & PNC Park
- Three Rivers Heritage Trail just steps away (walk run. bike. blade)
- Excellent access to all interstates via Fort Duquesne Boulevard
- Easy walk to Pittsburgh's Cultural District and the Strip District

#### Restaurants

- August Henry's
- Bakersfield
- Ten Penny
- · Sienna Mercato
- Jimmy John's
- Bill's Bar & Burger
- Bombay Gyro's & Lunch Box
- · Sharp Edge
- Nicky's Thai
- Subway
- CondadoTacos
- Social House 7
- Proper Brick Oven & Tap Room
- Stuff'd Pierogi Bar

# Lodging

- Westin Convention Center
- Courtyard by Marriott Pittsburgh
- Renaissance Hotel

### Service

- FedEx Kinkos
- Goodyear Auto Service Center
- AlphaGraphics
- Twelve27 Salon

9<sup>th</sup> Floor – 15,008 RSF

3<sup>rd</sup> Floor - 12,521 RSF

10<sup>th</sup>Floor / 15,028 RSF 9<sup>th</sup>Floor / 15,008 RSF 8<sup>th</sup>Floor / 15,008 RSF 7<sup>th</sup>Floor / 14,103 RSF 6<sup>th</sup>Floor / 13,853 RSF 5<sup>th</sup>Floor / 13,163 RSF 4<sup>th</sup>Floor / 12,980 RSF 3<sup>rd</sup>Floor / 12,521 RSF