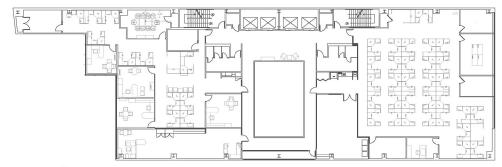

### Service

- FedEx Kinkos
- Goodyear Auto Service Center
- AlphaGraphics
- Twelve27 Salon

9<sup>th</sup> Floor – 15,008 RSF

3<sup>rd</sup> Floor - 12,521 RSF

10<sup>th</sup>Floor / 15,028 RSF 9<sup>th</sup>Floor / 15,008 RSF 8<sup>th</sup>Floor / 15,008 RSF 7<sup>th</sup>Floor / 14,103 RSF 6<sup>th</sup>Floor / 13,853 RSF 5<sup>th</sup>Floor / 13,163 RSF 4<sup>th</sup>Floor / 12,980 RSF 3<sup>rd</sup>Floor / 12,521 RSF