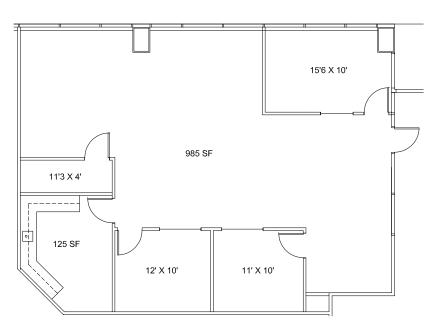

7990 IH-10 W | 8000 IH-10 W | 8010 IH-10 W San Antonio, Texas 78230

**SUITE 250** 2,589 RSF

#### **FURNISHED PLUG N' PLAY**

CLICK HERE FOR A VIRTUAL TOUR OF THE SPACE

For more information or to schedule a tour, please contact:

Lisa Mittel +1 210 293 6834

Meredith Howard +1 210 293 6831

lisa.mittel@am.jll.com