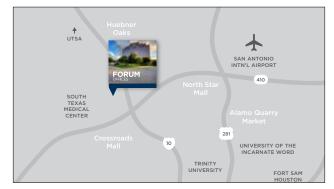

The Forum Offices are located in San Antonio's vibrant Northwest submarket, at the intersection of IH-10 and Callaghan Road, just north of Loop 410. The South Texas Medical Center and the San Antonio International Airport and many dining and shopping options are only minutes away.

#### **INGRESS AND EGRESS MAP**

Loop 410 Westbound

IH-10 Westbound

Loop 410 Eastbound

> IH-10 Eastbound

Forum Offices offer easy ingress and egress to IH-10 and Loop 410 and are approximately 10 minutes from the SA Airport and CBD