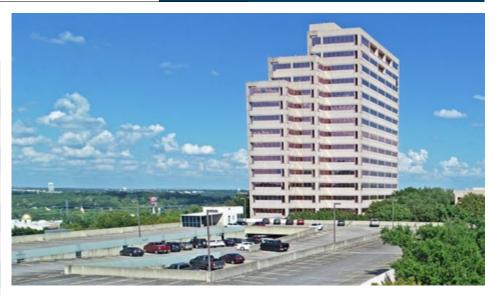

The Forum Offices are located in San Antonio's vibrant Northwest submarket, at the intersection of IH-10 and Callaghan Road, just north of Loop 410. The South Texas Medical Center and the San Antonio International Airport and many dining and shopping options are only minutes away.

#### **PROJECT HIGHLIGHTS**

- 3-building campus totaling 379,667 RSF situated on a 16-acre site
- Timeless, efficient architecture consisting of earth-toned aggregate facade with polished metal and granite features throughout
- Excellent highway visibility
- Full-service deli
- On-site management, maintenance and 24/7 security
- On-site FedEx shipping center
- Abundant parking with attached garage and covered walkway
- Workout facility with showers and towel service
- Community room for tenants' use with seating for approximately 30