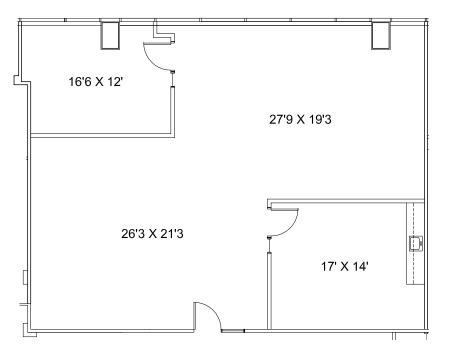

7990 IH-10 W | 8000 IH-10 W | 8010 IH-10 W San Antonio, Texas 78230

**SUITE 710** 

1,817 RSF

**SUITE 910** 

1,736 RSF

**FURNISHED PLUG N' PLAY** 

DIMENSIONS SHOWN ARE APPROXIMATE ONLY.

For more information or to schedule a tour, please contact: