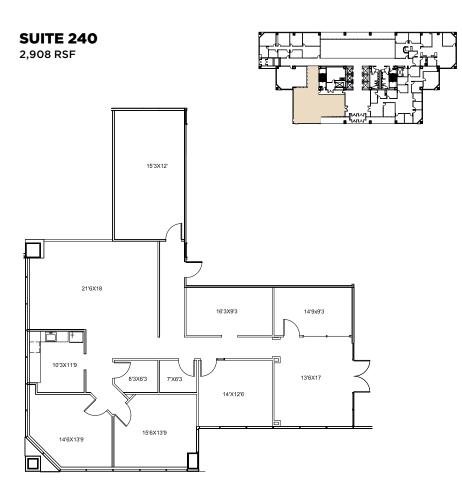

### **CURRENT AVAILABILITIES**

| Suite 160         | 1,889 RSF   | Spec Suite              |                      |
|-------------------|-------------|-------------------------|----------------------|
| Suite 209         | 1,369 RSF   | Spec Suite              | [o]Take virtual tour |
| Suite 240         | 2,908 RSF   | Spec Suite              | [o]Take virtual tour |
| Suite 250         | 2,589 RSF   | Furnished Plug N'Play   |                      |
| Suite 710         | 1,817 RSF   |                         |                      |
| Suite 910         | 1,736 RSF — | Contiguous to 4,715 RSF |                      |
| Suite 920         | 2,979 RSF — | Contiguous to 4,713 Nor |                      |
| Suite 1145        | 4,149 RSF   |                         |                      |
| Entire 12th floor | 19,562 RSF  |                         |                      |
| Forum Three       | 2,290 RSF   | Spec Suite              |                      |