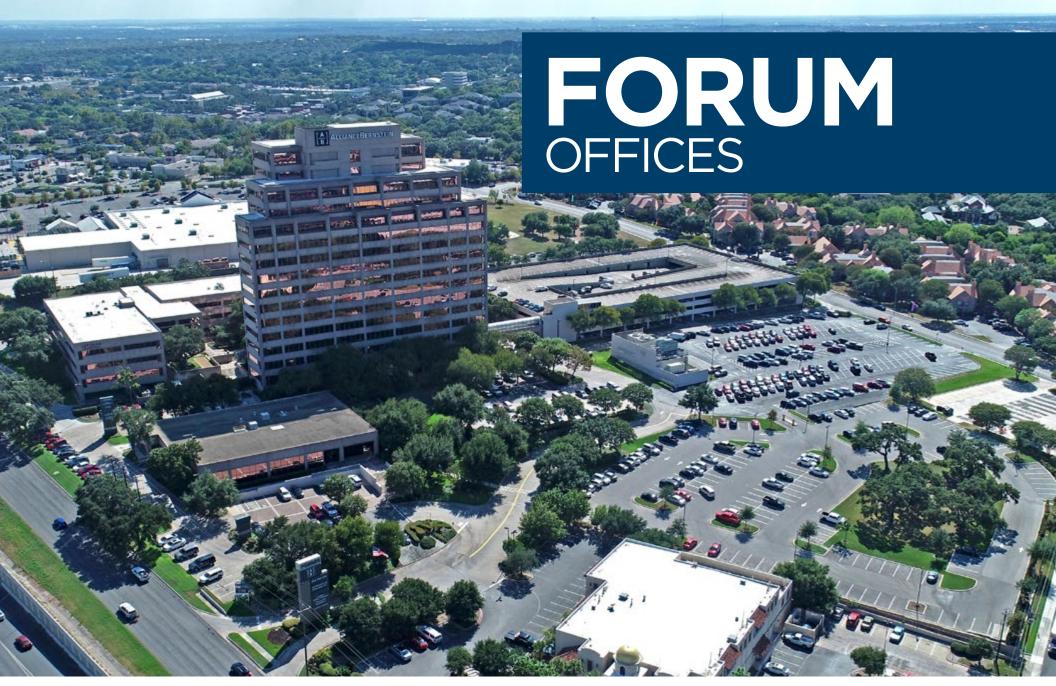

# FORUM OFFICES

The Forum Offices are located in San Antonio's vibrant Northwest submarket, at the intersection of IH-10 and Callaghan Road, just north of Loop 410. The South Texas Medical Center and the San Antonio International Airport and many dining and shopping options are only minutes away.

#### **PROJECT HIGHLIGHTS**

- 3-building campus totaling 379,667 RSF situated on a 16-acre site
- Timeless, efficient architecture consisting of earth-toned aggregate facade with polished metal and granite features throughout
- Excellent highway visibility
- Full-service deli
- On-site management, maintenance and 24/7 security
- On-site FedEx shipping center
- Abundant parking with attached garage and covered walkway
- Workout facility with showers and towel service
- Community room for tenants' use with seating for approximately 30