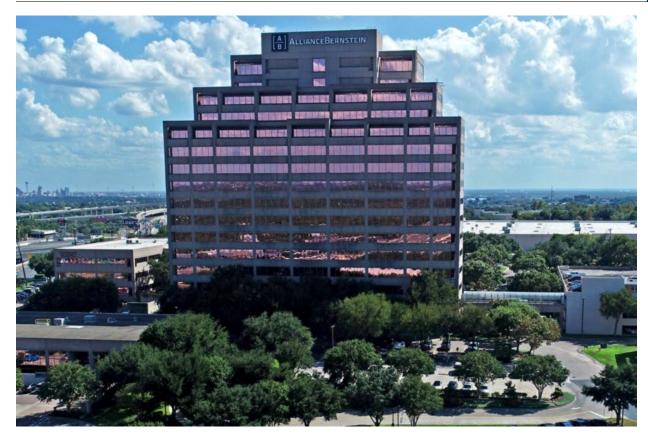

#### **PROJECT HIGHLIGHTS**

- 3-building campus totaling 379,667 RSF situated on a 16-acre site
- Timeless, efficient architecture consisting of earth-toned aggregate facade with polished metal and granite features throughout
- Excellent highway visibility
- Full-service deli
- On-site management, maintenance and 24/7 security
- On-site FedEx shipping center
- Abundant parking with attached garage and covered walkway
- Workout facility with showers and towel service
- Community room for tenants' use with seating for approximately 30