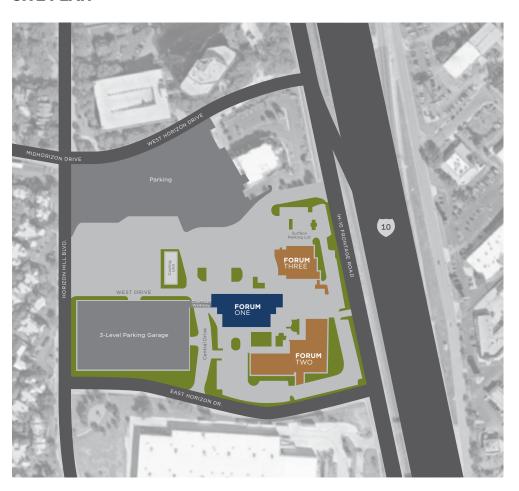

715 RSF |                      |
| Suite 920         | 2,979 RSF — | Contiguous to 4,713 Nor |                      |
| Suite 1145        | 4,149 RSF   |                         |                      |
| Entire 12th floor | 19,562 RSF  |                         |                      |
| Forum Three       | 2,290 RSF   | Spec Suite              |                      |









Lisa Mittel +1 210 293 6834

Meredith Howard +1 210 293 6831

lisa.mittel@am.jll.com







7990 IH-10 W | 8000 IH-10 W | 8010 IH-10 W San Antonio, Texas 78230



#### **INGRESS AND EGRESS MAP**

Loop 410 Westbound

IH-10 Westbound

Loop 410 Eastbound

> IH-10 Eastbound



Forum Offices offer easy ingress and egress to IH-10 and Loop 410 and are approximately 10 minutes from the SA Airport and CBD

#### SITE PLAN



### For more information or to schedule a tour, please contact:

**Lisa Mittel** +1 210 293 6834

lisa.mittel@am.jll.com

**Meredith Howard** +1 210 293 6831







7990 IH-10 W | 8000 IH-10 W | 8010 IH-10 W

San Antonio, Texas 78230



#### **SUITE 160**

1,889 RSF



#### **SUITE 209** 1,369 RSF







CLICK HERE FOR A VIRTUAL TOUR OF THE SPACE

For more information or to schedule a tour, please contact:

Lisa Mittel +1 210 293 6834

lisa.mittel@am.jll.com

Meredith Howard +1 210 293 6831









7990 IH-10 W | 8000 IH-10 W | 8010 IH-10 W San Antonio, Texas 78230





**SUITE 250** 2,589 RSF



#### **FURNISHED PLUG N' PLAY**



CLICK HERE FOR A VIRTUAL TOUR OF THE SPACE

For more information or to schedule a tour, please contact:

Lisa Mittel +1 210 293 6834

Meredith Howard +1 210 2