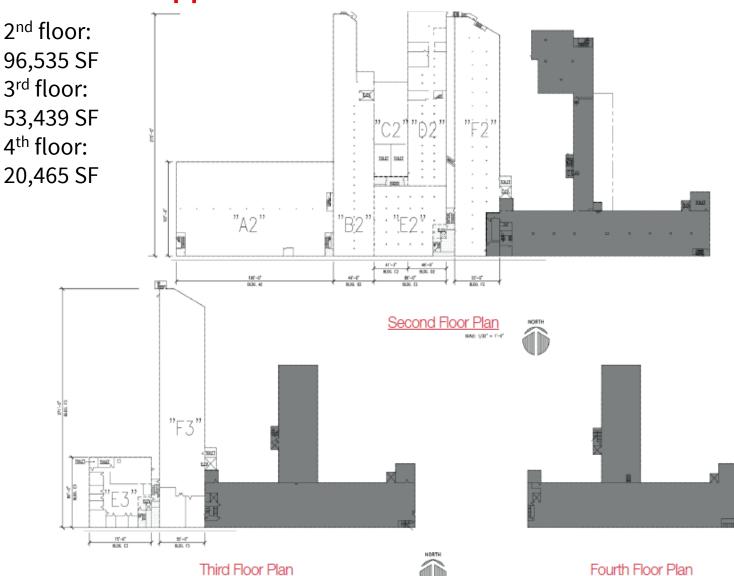

## **Building highlights**

- Building Size: 350,527 SF

First floor: 180,088 SF

Second floor: 96,535 SF

Third floor: 53,439 SF

- Fourth floor: 20,465 SF

Land: 7.04 Acres (including .99 Acre parking

lot)

# Floor Plan Upper Floors

**Don Bain Jr., SIOR** For more information, contact: +1 216 937 4377

+1 216 937 4377 Don.Bainjr@am.jll.com