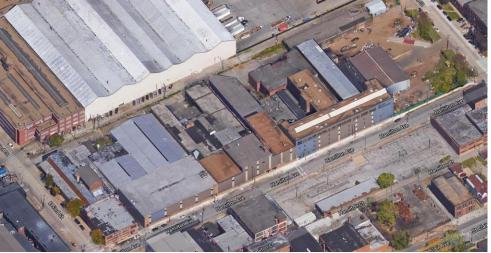

## **Building highlights**

- Building Size: 350,527 SF

First floor: 180,088 SF

Second floor: 96,535 SF

Third floor: 53,439 SF

- Fourth floor: 20,465 SF

Land: 7.04 Acres (including .99 Acre parking

lot)

Ceiling Height: 12' – 32'

- Docks/Drive-In Doors: 9/9

Cranes: (10) O/H – 1T – 10Ton

(1) O/H 1-20Ton

Power: 3200 KVA (Cleveland Public Power)

Sprinklers: Wet and Dry

Additional Parking: 60+ cars (across Hamilton)