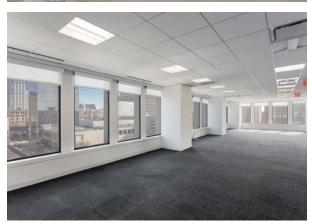

### Location

Accessible via three primary interstates, 500W's central location provides ultimate convenience for both tenants and their guests.

The property is ideally situated at the intersection of 5th and Jefferson Streets, sitting adjacent to the Courthouse. The building is located one block from 4th Street Live! and within minutes of the city's most sought-after dining and entertainment amenities.

#### **Amenities**

500W offers numerous on-site amenities for tenants and their guests, including:

- On-site parking with valet service
- 24-hour on-site security
- Building conference room
- Casual restaurant, deli, ATM and sundry shop.

# Floorplan



## Availability











#### Location





- Louisville Slugger Museum & Bat Factory
- 2 KMAC Museum
- 3 The Alley Theater
- 4 Muhammad Ali Center
- 5 The Kentucky Center for the Performing Arts
- 6 KFC Yum! Center
- Actors Theatre of Louisville
- 8 Kentucky International Convention Center
- 9 4th Street Live!
- Boomer's Cafe
- 2 Subway
- Proof on Main Luigi's Pizzeria
- 4 Main Eatery
- Morton's The Steakhouse
- 6 Mussell & Burger Bar Bristol Bar & Grille Downtown
- Atlantic No. 5
- 8 Heine Brother's Coffee
- 9 Starbucks
  - Craving's Restaurant
- 10 Rivue
- Addis Cafe
  Addis Grill

- 12 Milkwood
- 13 Bluegrass Brewing
- Sidebar at Whiskey Row
  Troll Pub Under the Bridge
- Bearno's Pizza
  Doc Crow's
  - El Barrio
- Merle's Whiskey Kitchen
- 17 Impellizzeri's Pizza
- 18 Corner
- 19 Bistro 301
- The Old Sp