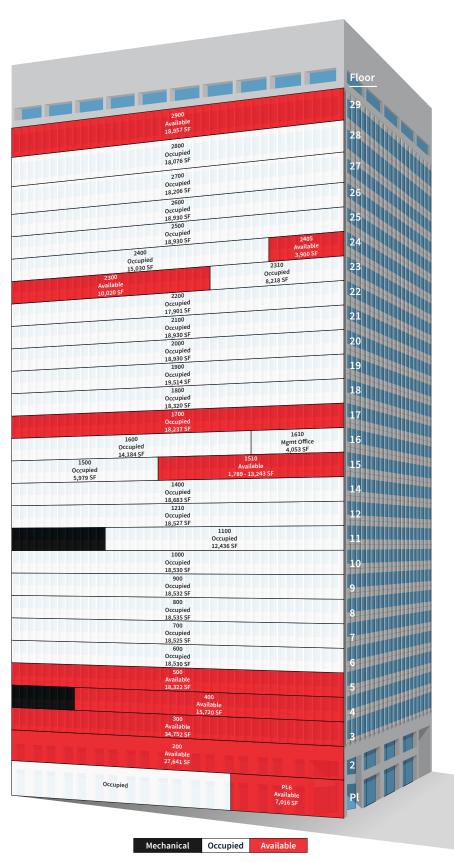

### Location

Accessible via three primary interstates, 500W's central location provides ultimate convenience for both tenants and their guests.

The property is ideally situated at the intersection of 5th and Jefferson Streets, sitting adjacent to the Courthouse. The building is located one block from 4th Street Live! and within minutes of the city's most sought-after dining and entertainment amenities.

#### **Amenities**

500W offers numerous on-site amenities for tenants and their guests, including:

- On-site parking with valet service
- 24-hour on-site security
- Building conference room
- Casual restaurant, deli, ATM and sundry shop.

# Floorplan



## Availability











#### Location





- Louisville Slugger Museum & Bat Factory
- 2 KMAC Museum
- 3 The Alley Theater
- 4 Muhammad Ali Center
- 5 The Kentucky Center for the Performing Arts
- 6 KFC Yum! Center
- Actors Theatre of Louisville
- 8 Kentucky International Convention Center
- 9 4th Street Live!
- Boomer's Cafe
- 2 Subway
- Proof on Main Luigi's Pizzeria
- 4 Main Eatery
- Morton's The Steakhouse
- 6 Mussell & Burger Bar Bristol Bar & Grille Downtown
- Atlantic No. 5
- 8 Heine Brother's Coffee
- 9 Starbucks
  - Craving's Restaurant
- 10 Rivue
- Addis Cafe
  Addis Grill

- 12 Milkwood
- 13 Bluegrass Brewing
- Sidebar at Whiskey Row
  Troll Pub Under the Bridge
- Bearno's Pizza
  Doc Crow's
  - El Barrio
- Merle's Whiskey Kitchen
- 17 Impellizzeri's Pizza
- 18 Corner
- 19 Bistro 301
- The Old Spaghe