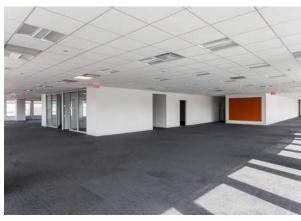

### Location

Accessible via three primary interstates, 500W's central location provides ultimate convenience for both tenants and their guests.

The property is ideally situated at the intersection of 5th and Jefferson Streets, sitting adjacent to the Courthouse. The building is located one block from 4th Street Live! and within minutes of the city's most sought-after dining and entertainment amenities.

#### **Amenities**

500W offers numerous on-site amenities for tenants and their guests, including:

- On-site parking with valet service
- 24-hour on-site security
- Building conference room
- Casual restaurant, deli, ATM and sundry shop.

# Floorplan



## Availability











#### Location





- Louisville Slugger Museum & Bat Factory
- 2 KMAC Museum
- 3 The Alley Theater
- 4 Muhammad Ali Center
- 5 The Kentucky Center for the Performing Arts
- 6 KFC Yum! Center
- Actors Theatre of Louisville
- 8 Kentucky International Convention Center
- 9 4th Street Live!
- Boomer's Cafe
- 2 Subway
- Proof on Main Luigi's Pizzeria
- 4 Main Eatery
- Morton's The Steakhouse
- 6 Mussell & Burger Bar Bristol Bar & Grille Downtown
- Atlantic No. 5
- 8 Heine Brother's Coffee
- 9 Starbucks
  - Craving's Restaurant
- 10 Rivue
- Addis Cafe
  Addis Grill

- 12 Milkwood
- 13 Bluegrass Brewing
- Sidebar at Whiskey Row
  Troll Pub Under the Bridge
- Bearno's Pizza
  Doc Crow's
  - El Barrio
- Merle's Whiskey Kitchen
- 17 Impellizzeri's Pizza
- 18 Corner
- 19 Bistro 301
- The Old Spag