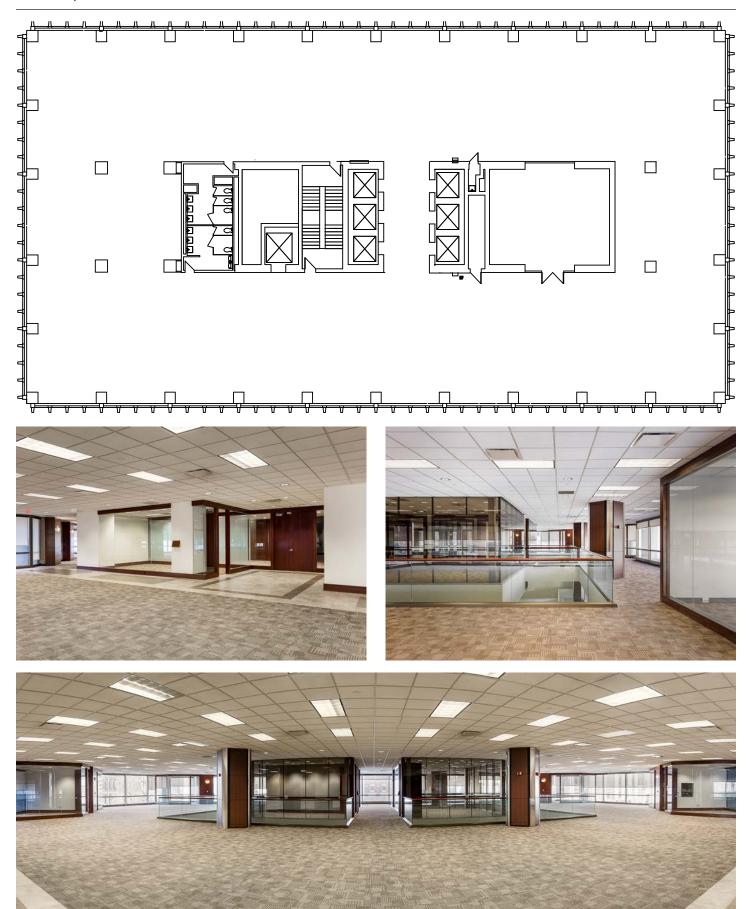

### Location

Accessible via three primary interstates, 500W's central location provides ultimate convenience for both tenants and their guests.

The property is ideally situated at the intersection of 5th and Jefferson Streets, sitting adjacent to the Courthouse. The building is located one block from 4th Street Live! and within minutes of the city's most sought-after dining and entertainment amenities.

#### **Amenities**

500W offers numerous on-site amenities for tenants and their guests, including:

- On-site parking with valet service
- 24-hour on-site security
- Building conference room
- Casual restaurant, deli, ATM and sundry shop.

# Floorplan



## Availability











#### Location





- Louisville Slugger Museum & Bat Factory
- 2 KMAC Museum
- 3 The Alley Theater
- 4 Muhammad Ali Center
- 5 The Kentucky Center for the Performing Arts
- 6 KFC Yum! Center
- Actors Theatre of Louisville
- 8 Kentucky International Convention Center
- 9 4th Street Live!
- Boomer's Cafe
- 2 Subway
- Proof on Main Luigi's Pizzeria
- 4 Main Eatery
- Morton's The Steakhouse
- 6 Mussell & Burger Bar Bristol Bar & Grille Downtown
- Atlantic No. 5
- 8 Heine Brother's Coffee
- 9 Starbucks
  - Craving's Restaurant
- 10 Rivue
- Addis Cafe
  Addis Grill

- 12 Milkwood
- 13 Bluegrass Brewing
- Sidebar at Whiskey Row
  Troll Pub Under the Bridge
- Bearno's Pizza
  Doc Crow's
  - El Barrio
- Merle's Whiskey Kitchen
- 17 Impellizzeri's Pizza
- 18 Corner
- 19