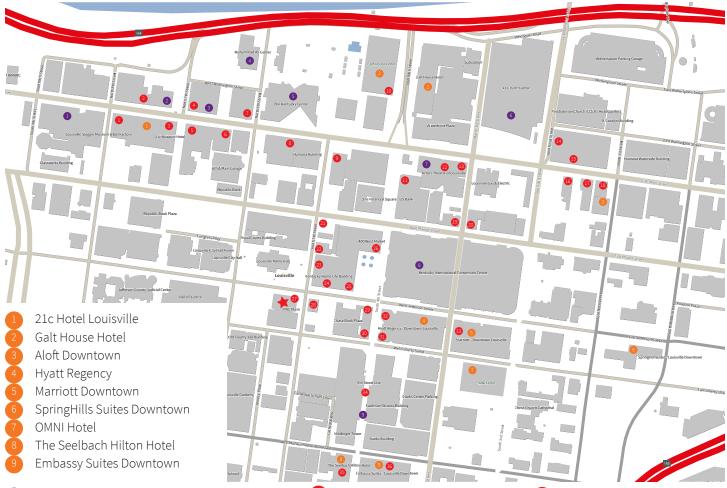

### Improvements & Amenities

Under new ownership, 500W will undergo several capital improvement projects to enhance its Class A experience.

Building updates will include:

- State-of-the-art fitness center
- Tenant lounge
- Large conference / training room
- Lobby and elevator modernization