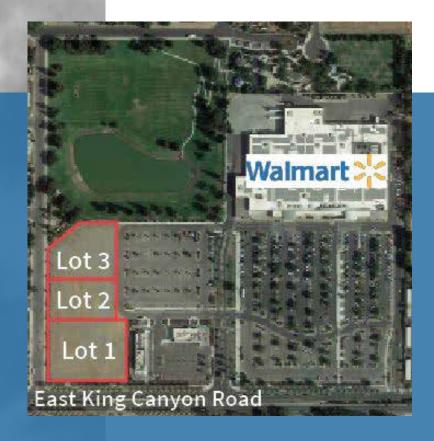

Unique Land Opportunities

For Sale

Walmart Outparcels for Sale 5125 E Kings Canyon Rd FRESNO, CA

## **PROPERTY HIGHLIGHTS**

- Unique land parcel opportunities for operators to cotenant with a strong performing Walmart.
- Availabilities provide a strong user identity and branding opportunities from the parking field and the street.
- Located along E. Kings Canyon Road, which see around 24,000 cars per day.
- Surrounded by dense population. There are over 137,000 people living within a 3 mile radius of the site.