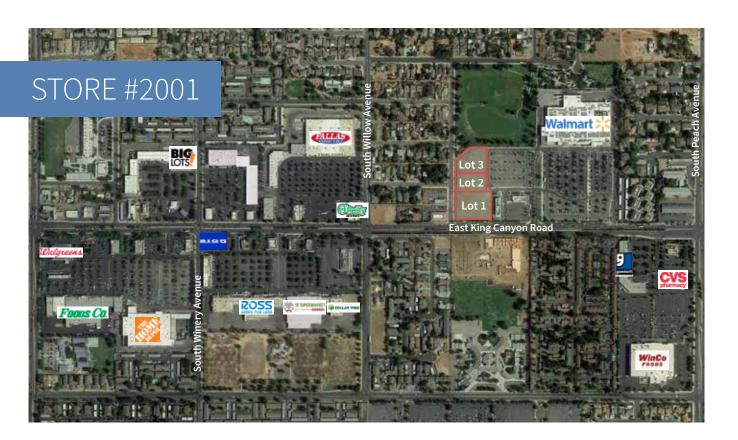

Unique Land Opportunities

For Sale

Walmart Outparcels for Sale 5125 E Kings Canyon Rd FRESNO, CA

## **PROPERTY HIGHLIGHTS**

- Unique land parcel opportunities for operators to cotenant with a strong performing Walmart.
- Availabilities provide a strong user identity and branding opportunities from the parking field and the street.
- Located along E. Kings Canyon Road, which see around 24,000 cars per day.
- Surrounded by dense population. There are over 137,000 people living within a 3 mile radius of the site.

## **Other Area Retailers:**