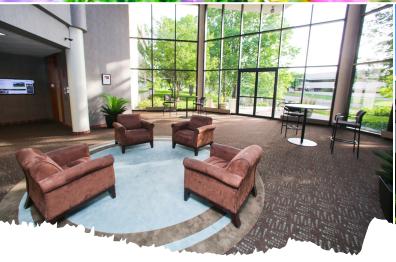

For Jease
Haverstick [& II

**Property Highlights** 

- Two class B two-story office buildings totaling 79,400 sf
- Above market parking ratio
- Onsite fitness center and conference room in Haverstick building II
- Avenue C vending marketplaces in each building
- Wi-Fi within the newly updated lobbies
- Efficient floor plates with attractive glass lines
- Lake views with landscaping and bocce ball court