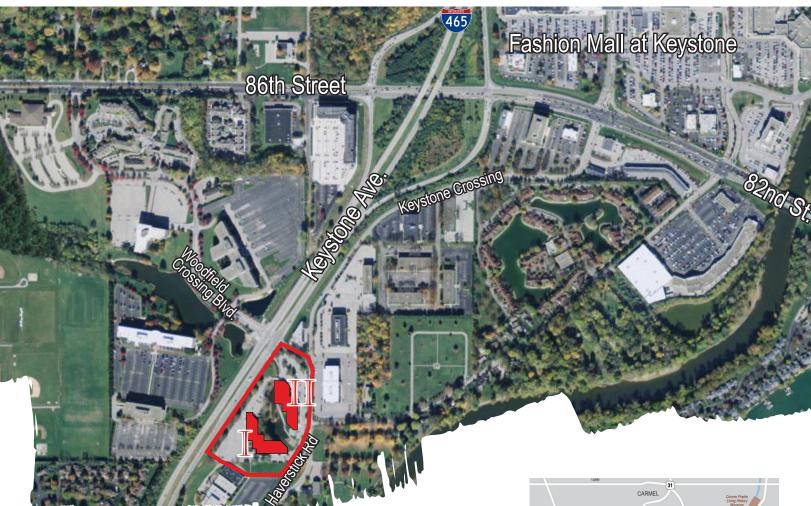

Haverstick is a two-building portfolio at a prime & highly visable location in the Keystone submarket

## 8200 & 8250 Haverstick Rd.

Indianapolis, Indiana 46240

# **Location Highlights**

- Excellent Keystone Avenue visability
- The Indianapolis International Airport is located within a 30-minute drive
- Adjacent to Keystone Avenue, the property offers access to 1-465 in less than 0.5 miles