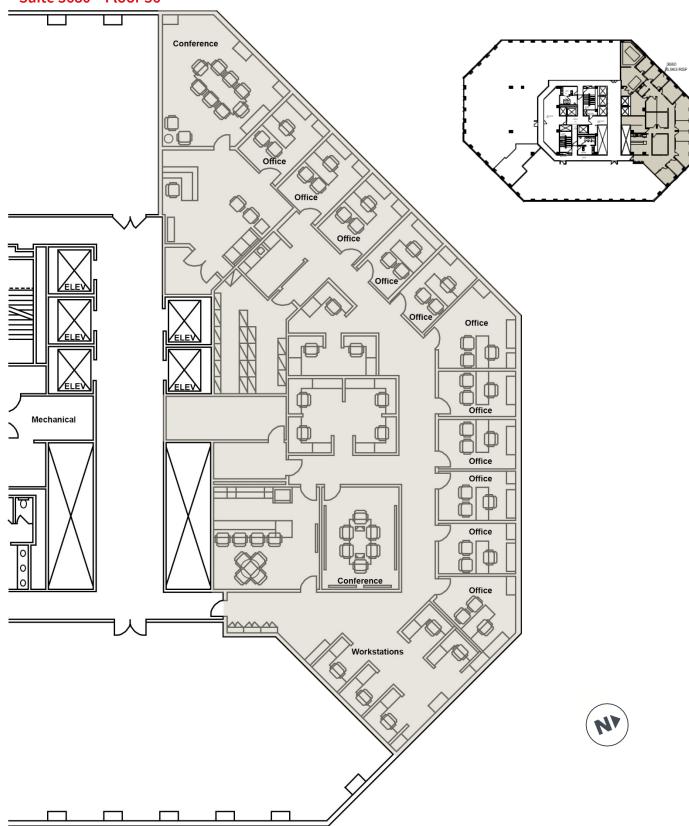

:** \$15.22/RSF + electric

(est. \$0.52/RSF)

**Term:** Through May 31, 2025

**Availability:** Negotiable

**Parking:** 7 Unreserved Spaces @

\$205.00 per month in Allen Center Garage

Furniture: Negotiable

## **Highlights:**

- On-site food court, conferencing facilities & retail
- Directly connected to the Doubletree Hotel
- 150,000 SF on-site fitness facility with full racquet club, basketball courts, cardio & weights
- Adjacent to 146 acres for walking, jogging & biking at Buffalo Bayou Park

3 Allen Center Suite 3680 - Floor 36

333 Clay Street Houston TX 77002

#### **Bryant Lach**

+17138884093

bryant.lach@am.jll.com



Virtual Tour



# For Sublease

## 6,963 RSF available for sublease

333 Clay St., Houston, TX 77702

### Existing (as-built) floor plan Suite 3680 – Floor 36







# For Sublease

6,963 RSF available for sublease

333 Clay St., Houston, TX 77702

Reception



Large conference room



Spacious breakroom



The information contained herein is obtained from sources believed to be reliable. However, Jones Lang LaSalle makes no guarantees, warranties or representations as to the completeness or accuracy thereof. The presentation of this property is submitted subject to errors, omissions, change of price or conditions, and is subject to prior sale, lease or withdrawal without notice.



### Private offices with side lights

# For Sublease

6,963 RSF available for sublease

333 Clay St., Houston, TX 77702



Coffee bar near reception



Interior conference room



Large private office