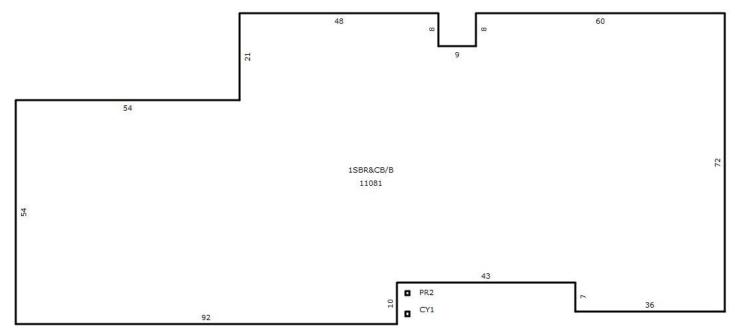

# Office | Medical space available

- One-story masonry building with 11,081 square feet
- Corner lot on 1.56 acres
- Surface parking lot with 64 spaces including handicapped
- Located a few blocks from Wyoming's historic City Center and Downtown District, Crescent Park, Grove Park and South Cooper Avenue gateway
- Close to I-75 and Ronald Reagan Cross County Highway (SR 126)
- Asking price \$850,000