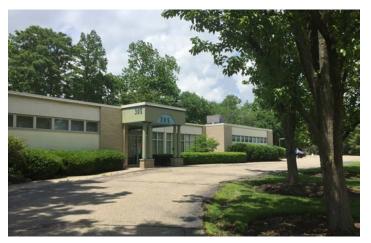

# Office | Medical space available

- One-story masonry building with 11,081 square feet
- Corner lot on 1.56 acres
- Surface parking lot with 64 spaces including handicapped
- Located a few blocks from Wyoming's historic City Center and Downtown District, Crescent Park, Grove Park and South Cooper Avenue gateway
- Close to I-75 and Ronald Reagan Cross County Highway (SR 126)
- Asking price \$850,000

### 305 Crescent Avenue Wyoming, OH 45215