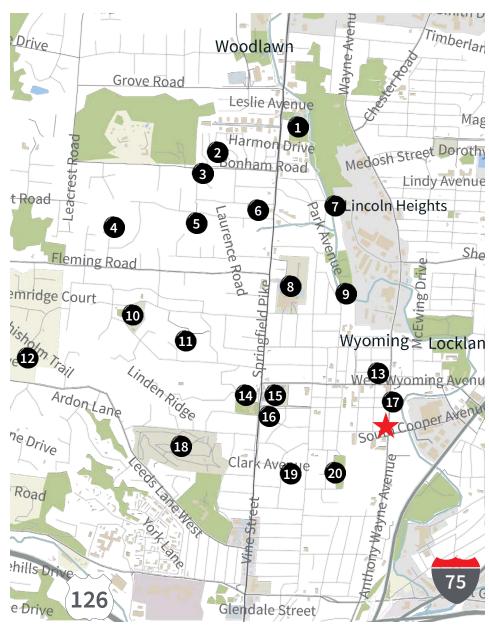

# Wyoming Community Assets

|   | 1  | Wyoming Recreation and<br>Family Aquatic Center |
|---|----|-------------------------------------------------|
|   | 2  | Rolling Hills Private                           |
| ) |    | Recreational Facility                           |
|   | 3  | Camp John McLean Memorial<br>Park               |
|   | 4  | Wyoming Swim Club                               |
| 5 | 5  | Ritchie Preserve                                |
| - | 6  | Vermont Primary School                          |
|   | 7  | North Park                                      |
| 1 |    | Wyoming High School and<br>Athletic Complex     |
|   | 9  | Oak Park                                        |
|   | 10 | Hilltop Park and Hilltop<br>Primary School      |
|   | 1  | Stearns Woods                                   |
|   | 12 | Chisholm Park                                   |
|   | 13 | Wyoming Fine Arts Center and the Village Green  |
| 2 | 14 | Centennial Park                                 |
|   | 15 | Wyoming Middle School                           |
|   | 16 | Civic Center                                    |
|   | 1  | Crescent Park                                   |
|   | 18 | Wyoming Golf Club                               |
|   | 19 | Elm Primary School                              |
|   | 20 | Foster Memorial Park                            |
|   |    |                                                 |

🛨 305 Crescent Avenue