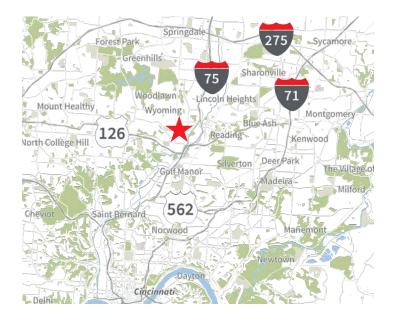

# Office | Medical space available

- One-story masonry building with 11,081 square feet
- Corner lot on 1.56 acres
- Surface parking lot with 64 spaces including handicapped
- Located a few blocks from Wyoming's historic City Center and Downtown District, Crescent Park, Grove Park and South Cooper Avenue gateway
- Close to I-75 and Ronald Reagan Cross County Highway (SR 126)
- Asking price \$850,000