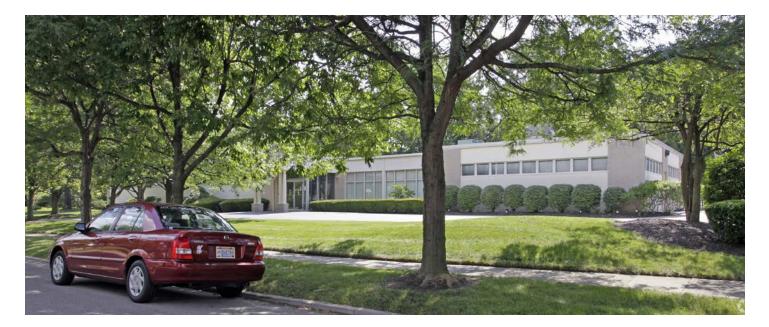

# Office | Medical space available

- One-story masonry building with 11,081 square feet
- Corner lot on 1.56 acres
- Surface parking lot with 64 spaces including handicapped
- Located a few blocks from Wyoming's historic City Center and Downtown District, Crescent Park, Grove Park and South Cooper Avenue gateway
- Close to I-75 and Ronald Reagan Cross County Highway (SR 126)
- Asking price \$850,000

### 305 Crescent Avenue Wyoming, OH 45215