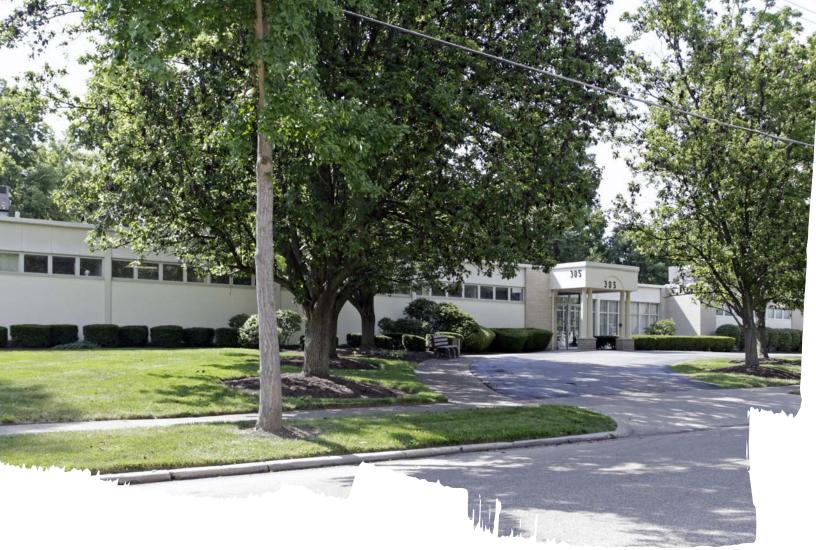

# Office | Medical space available

- One-story masonry building with 11,081 square feet
- Corner lot on 1.56 acres
- Surface parking lot with 64 spaces including handicapped
- Located a few blocks from Wyoming's historic City Center and Downtown District, Crescent Park, Grove Park and South Cooper Avenue gateway
- Close to I-75 and Ronald Reagan Cross County Highway (SR 126)
- Asking price \$850,000

### 305 Crescent Avenue Wyoming, OH 45215