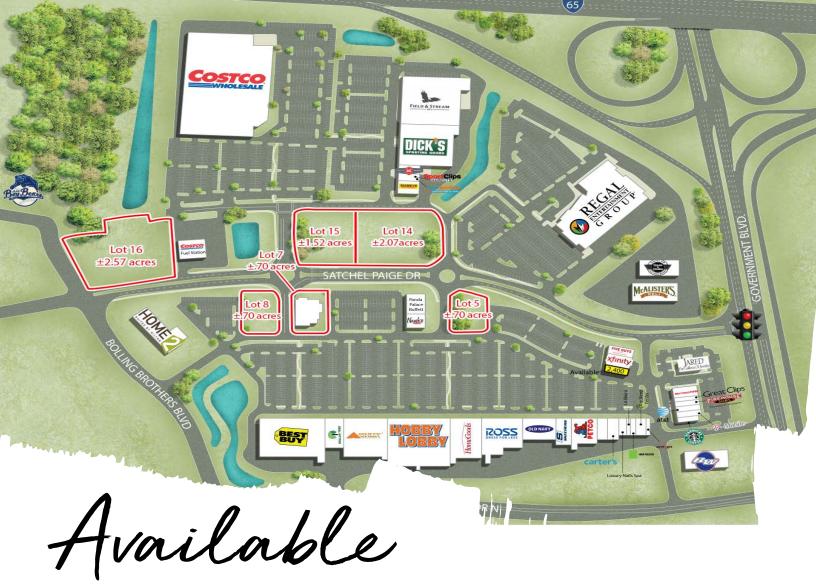

## **Outparcels available**

- +/-0.70 AC- 2.57 AC available for sale, ground lease or build to suit with hotel pad available
- Regional Power Center in Mobile, AL anchored by Costco
- Co-Tenants include: Dick's Sporting Goods, Hobby Lobby, Best Buy, Ross, Home Goods, Field & Stream, Ashley Furniture, Regal Cinemas
- Interstate visibility
- Newly constructed Home 2 Suites
- Close proximity to the new Mobile County Soccer Complex opening in 1st Quarter 2019