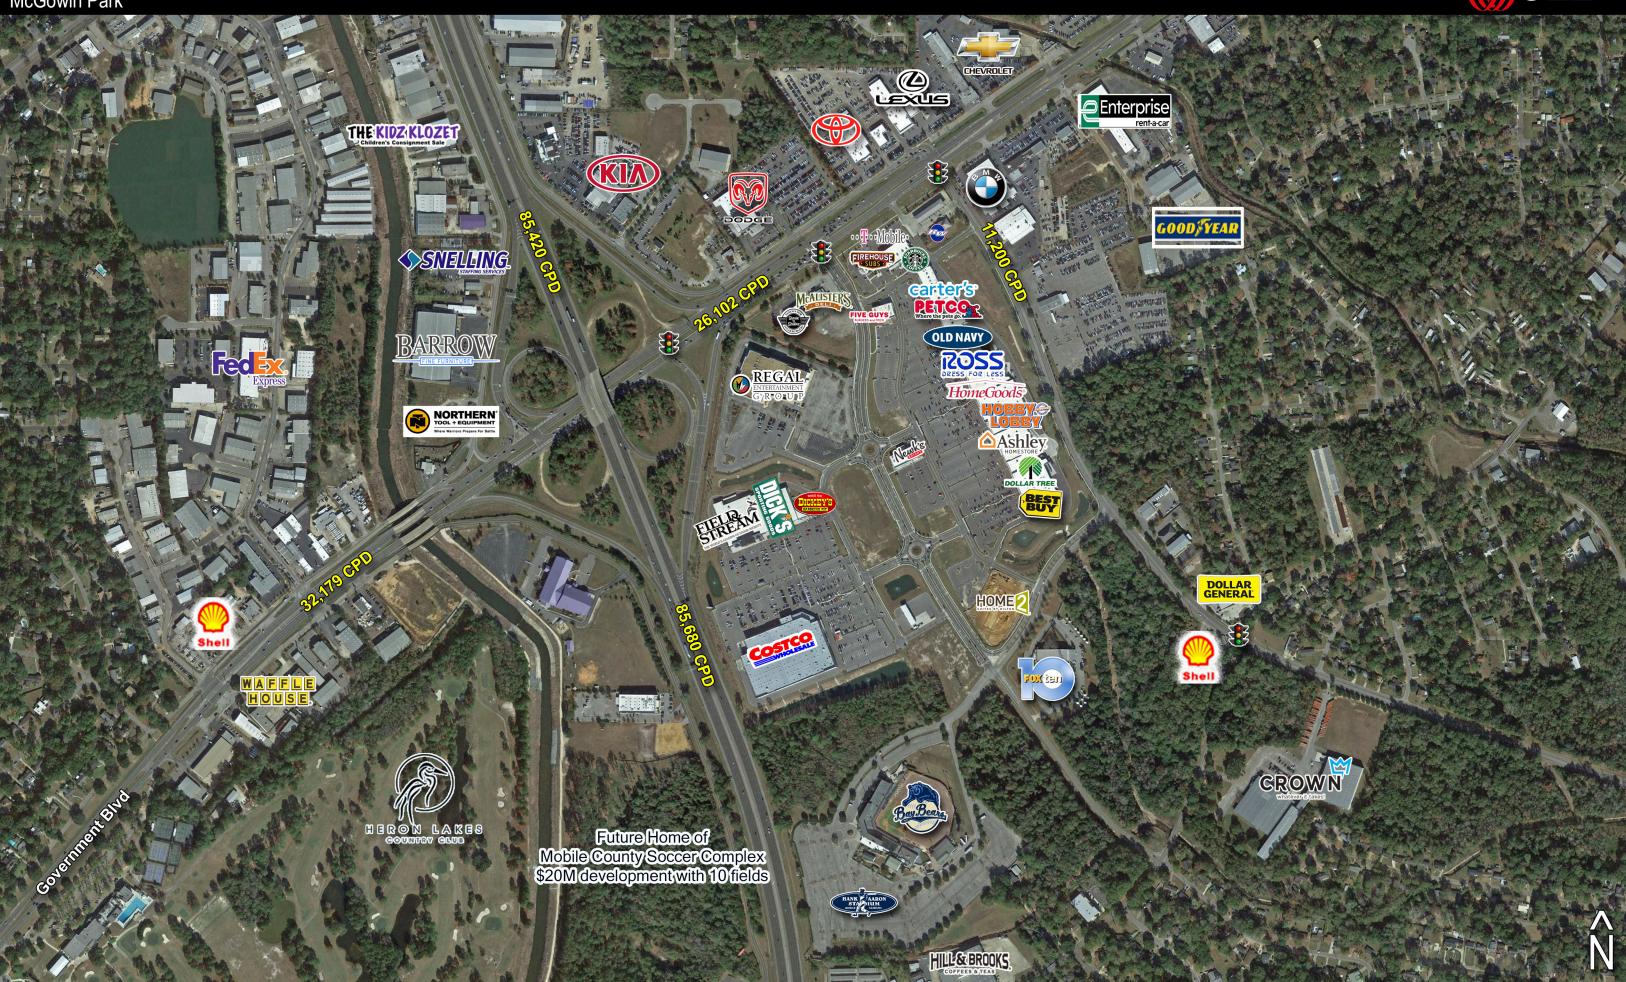

## **Outparcels available**

- +/-0.70 AC- 2.57 AC available for sale, ground lease or build to suit with hotel pad available
- Regional Power Center in Mobile, AL anchored by Costco
- Co-Tenants include: Dick's Sporting Goods, Hobby Lobby, Best Buy, Ross, Home Goods, Field & Stream, Ashley Furniture, Regal Cinemas
- Interstate visibility
- Newly constructed Home 2 Suites
- Close proximity to the new Mobile County Soccer Complex opening in 1st Quarter 2019

## McGowin Park I-65 and Highway 90 Mobile, AL