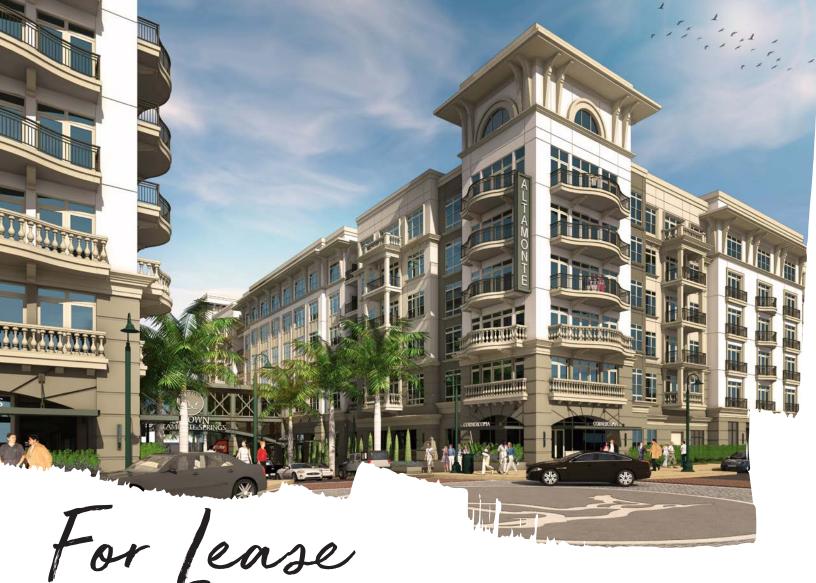

## Retail Space Available - 1,080-2,890 SF Restaurant Space Available - 4,700 - 18,250 SF

- 58,000 SF of retail space available for pre-leasing including 5 restaurant spaces up to 20,000 SF
- Regionally located at Interstate 4 and SR 436 (Semoran Boulevard), Altamonte Springs
- Adjacent to the 1.3 million SF Altamonte Mall and AMC 18 screen theater
- 25 acre master-planned mixed use development
- Densely populated market 229,000± people within a five mile radius
- 67,000± on Semoran Blvd
- Located in the Uptown Altamonte project that consists of over 500 hotel rooms and 1,000 condo units