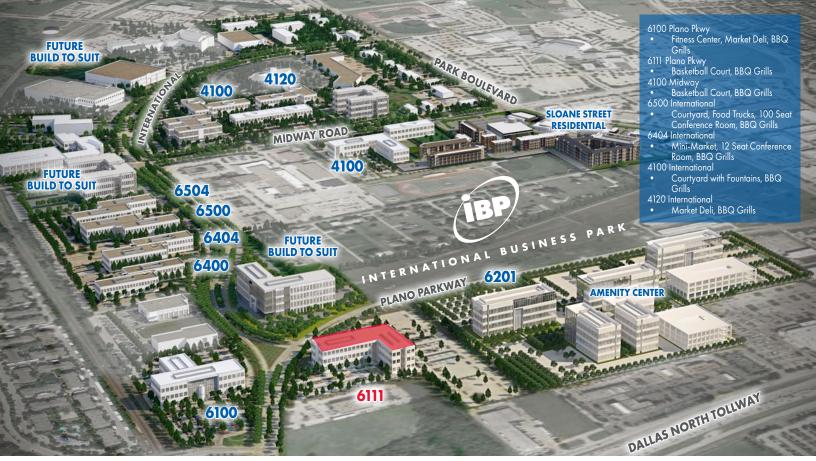

## **6111** Plano Parkway

PRIME LOCATION UNBEATABLE ACCESS

1.1 M SQ FT OFFICE PARK

SURROUNDED BY AMENITIES

Immediate access to Dallas North Tollway and George Bush 5 min from 50+ restaurants, hotels, retail and child care On-site property management and maintenance 24x7 Security Weekly food trucks on-site Foodsby food delivery to lobby Regularly scheduled tenant events 100 seat conference center On-site fitness center and LA Fitness within 1 mile On-demand fuel delivery through Booster Fuels Artwork and sculpture gardens Multiple parks with water features Outdoor plaza and dining areas with grills On-site café/deli Committed to energy conservation, sustainability & recycling