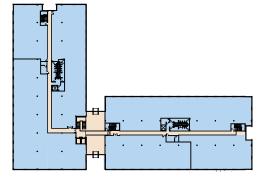

## **TYPICAL FLOOR PLAN**

60,000 SF Floor Plates 30' x 30' Column Spacing 15' Floor to Floor 10' Ceiling Height

**())** JLL<sup>®</sup>

FOR LEASING INFORMATION: Trevor Franke, Gini Rounsaville | Phone: 214.220.0600