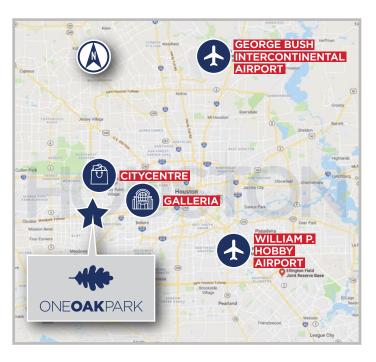

# LOCATION

- Located in Oak Park Business Park within Westchase
- Easy Access to:
  - > Beltway 8
  - > Westpark Tollway
  - > Citycentre 5 Min
  - > Royal Oaks Country Club 5 Min
  - > Galleria 10 Min
  - > Sugarland Town Center 15 Min
  - > Katy 20 Min
  - > Houston Hobby 30 Min
  - > IAH 30 Min