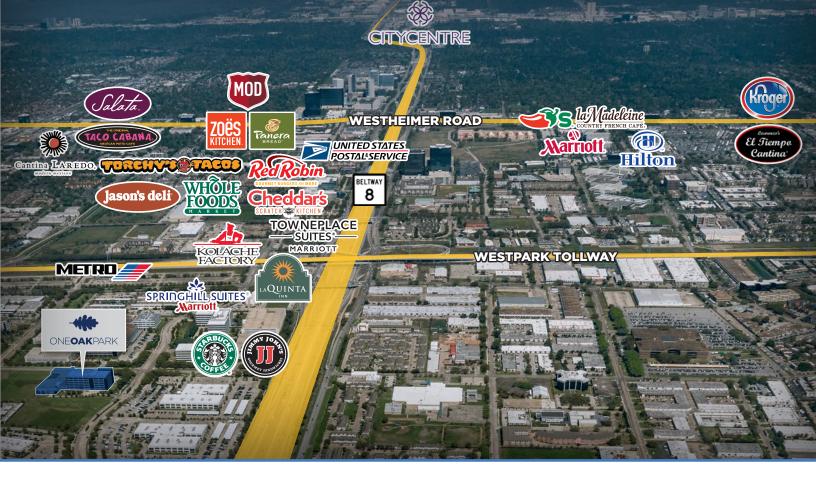

# **AMENITIES ABOUND**

#### Onsite:

- Fitness
- Food

## Within a 2-Mile Radius:

## DINING

- Starbucks
- Torchy's
- Jimmy John's
- Cantina Laredo
- Salata
- La Madeleine
- Jason's Deli
- · Chick fil A
- Panera Bread
- Zoe's Kitchen
- Mod Pizza

#### **GROCERY**

- Whole Foods
- Kroger

### STAY

- Spring Hill Suites
- Houston Marriott Westchase
- La Quinta
- Candlewood Suites
- Townplace Suites
- · Hilton Houston Westchase