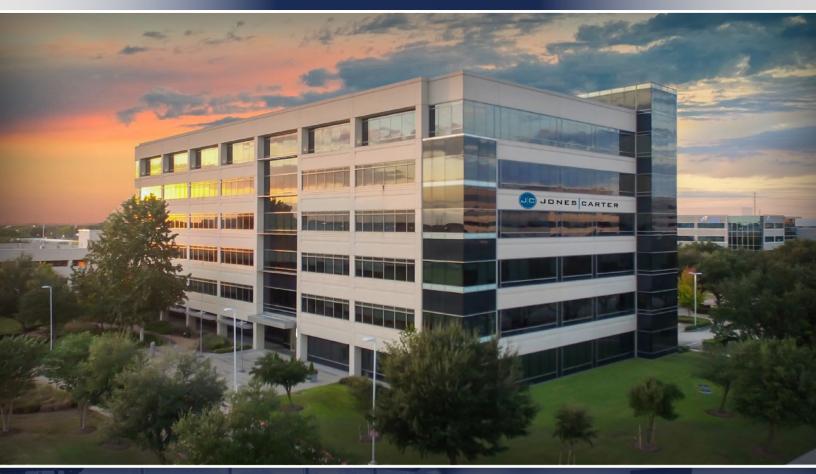

6002 ROGERDALE RD, HOUSTON, TX 77072 // ONEOAKPARKHOUSTON.COM

- CLASS A BUILDING
- **\*\*** LEED GOLD CERTIFIED
- **\*\*** 5/1,000 STRUCTURED PARKING
- **\*\*** BUILDING SIGNAGE AVAILABLE

- ONSITE FITNESS CENTER WITH LOCKERS
- **\*\*** EXPANSION LAND FOR GROWTH
- **W** ONSITE FOOD
- 1,312 TO 40,523 RSF AVAILABLE

## **BUILDING FACTS**

- 153,342 SF Total, 6 Stories
- Efficient, 25,000 SF Typical Floorplate
- 10' Ceiling Height
- 4-Story Parking Garage
- · Pristine Window Line
- Backup Generator Available

- Onsite Security
- Onsite Management Provided by JLL
- Expansion Land Available for Growth
- · Outdoor Patio/Green Space
- Easy Ingress/Egress to Beltway 8