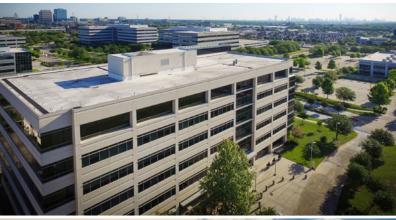

## **BUILDING FACTS**

- 153,342 SF Total, 6 Stories
- Efficient, 25,000 SF Typical Floorplate
- 10' Ceiling Height
- 4-Story Parking Garage
- · Pristine Window Line
- Backup Generator Available

- Onsite Security
- Onsite Management Provided by JLL
- Expansion Land Available for Growth
- · Outdoor Patio/Green Space
- Easy Ingress/Egress to Beltway 8