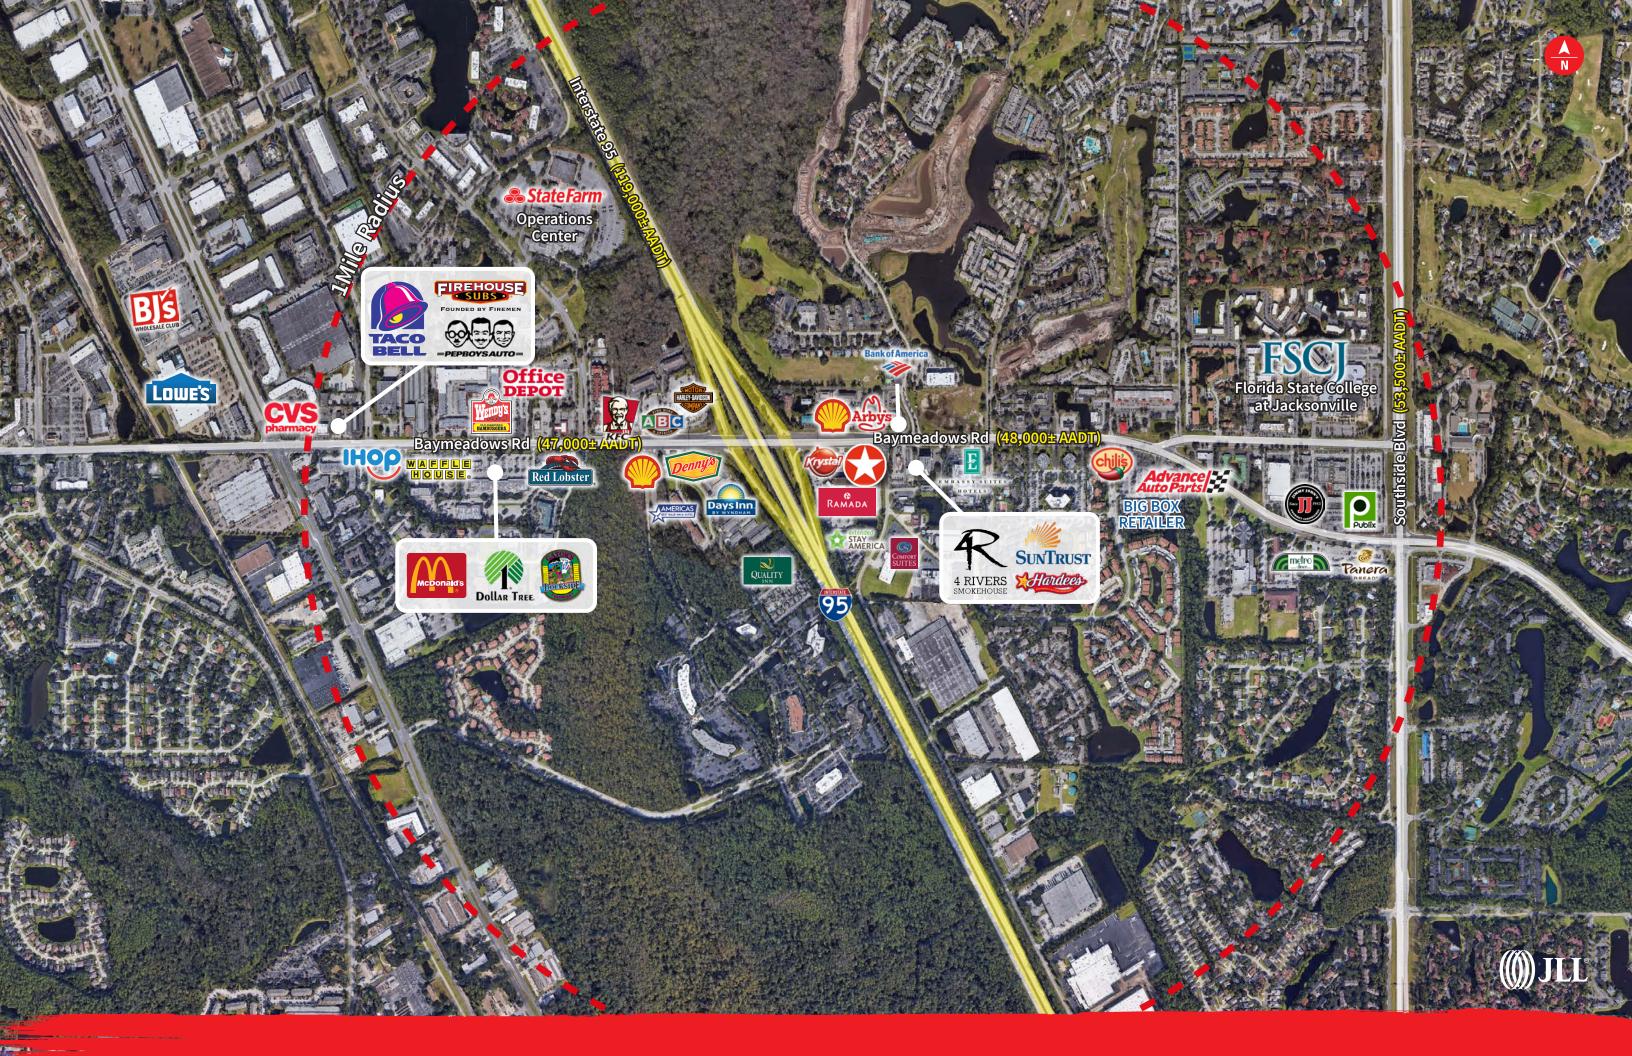

### **Surrounding retailers**

Walmart, Costco, 4 Rivers, Denny's, Hardees, Arby's, Embassy Suites, Ramada by Wyndham, Extended Stay America, and Comfort Suites.

9172 Baymeadows Road Jacksonville, FL 32256

# Demographics

9172 Baymeadows Road Jacksonville, FL 32256