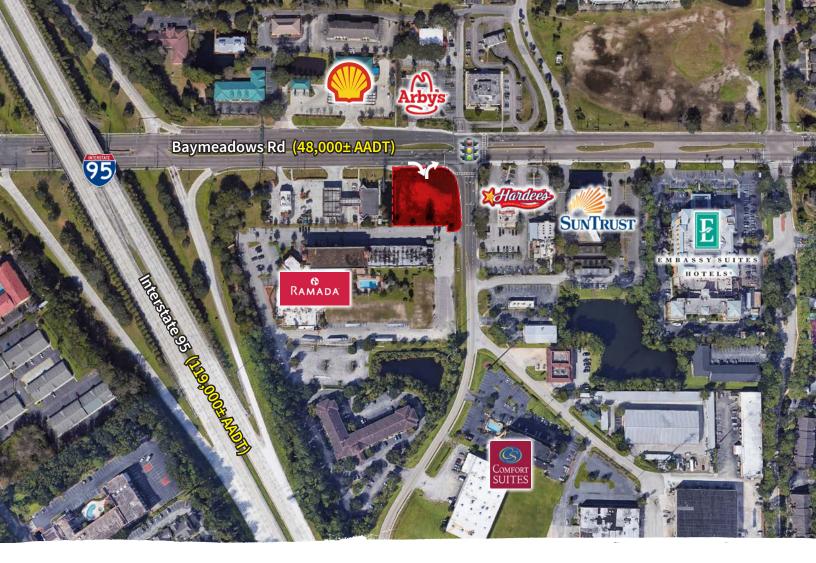

## **Property highlights**

- Size and Zoning: .64 acre commercially zoned pad site with northern access on Baymeadows Road.
- Excellent demographics: 66,000+ residents with an above average household income of over \$71,951 within a 3-mile radius.
- Located on the corner of a very active signalized intersection which serves as the entrance to multiple national hotel chains.

### **Surrounding retailers**

Walmart, Costco, 4 Rivers, Denny's, Hardees, Arby's, Embassy Suites, Ramada by Wyndham, Extended Stay America, and Comfort Suites.

9172 Baymeadows Road Jacksonville, FL 32256