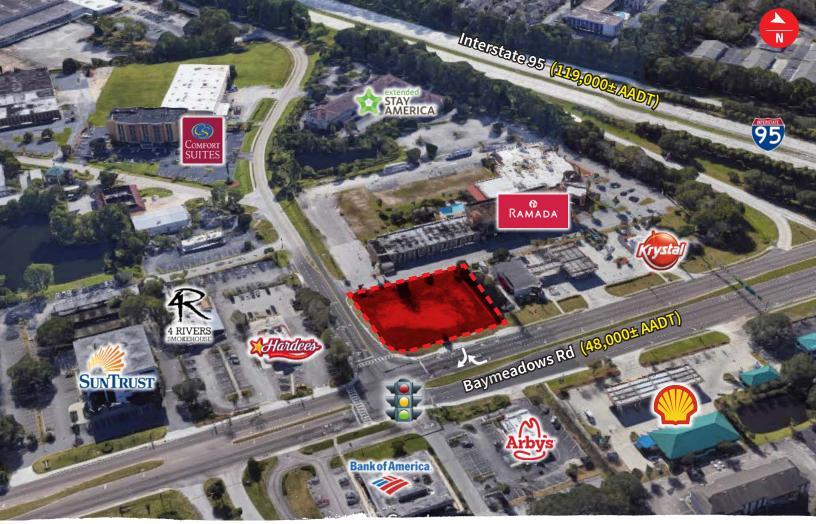

## **Property highlights**

- Size and Zoning: .64 acre commercially zoned pad site with northern access on Baymeadows Road.
- Excellent demographics: 66,000+ residents with an above average household income of over \$71,951 within a 3-mile radius.
- Located on the corner of a very active signalized intersection which serves as the entrance to multiple national hotel chains.

### **Surrounding retailers**

Walmart, Costco, 4 Rivers, Denny's, Hardees, Arby's, Embassy Suites, Ramada by Wyndham, Extended Stay America, and Comfort Suites.

9172 Baymeadows Road Jacksonville, FL 32256