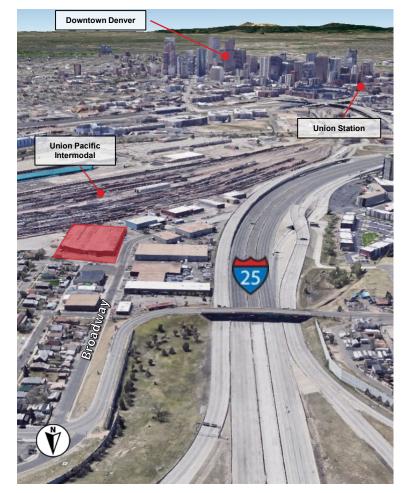

Location/Zoning Denver County / I-A

Property Highlights

- Central Denver Infill Location
- Great access to I-25 and I-70
- Drive through loading
- Located within the Denver County Enterprise
  Zone