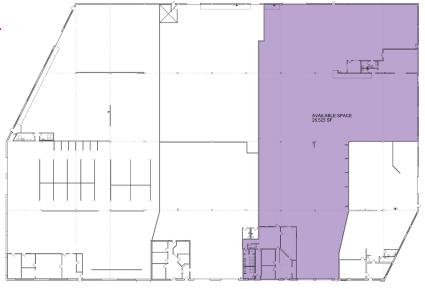

## 4250 Broadway **Denver, CO 80216**

Size 26,525 SF (Divisible to 8,394 SF)

**Loading** 2 Dock high / 2 Drive in

**Ceiling height** 14' – 20'

Sprinklers Yes

Lease Rate/OPEX \$7.50 - 7.90 PSF NNN /\$ 2.25 PSF