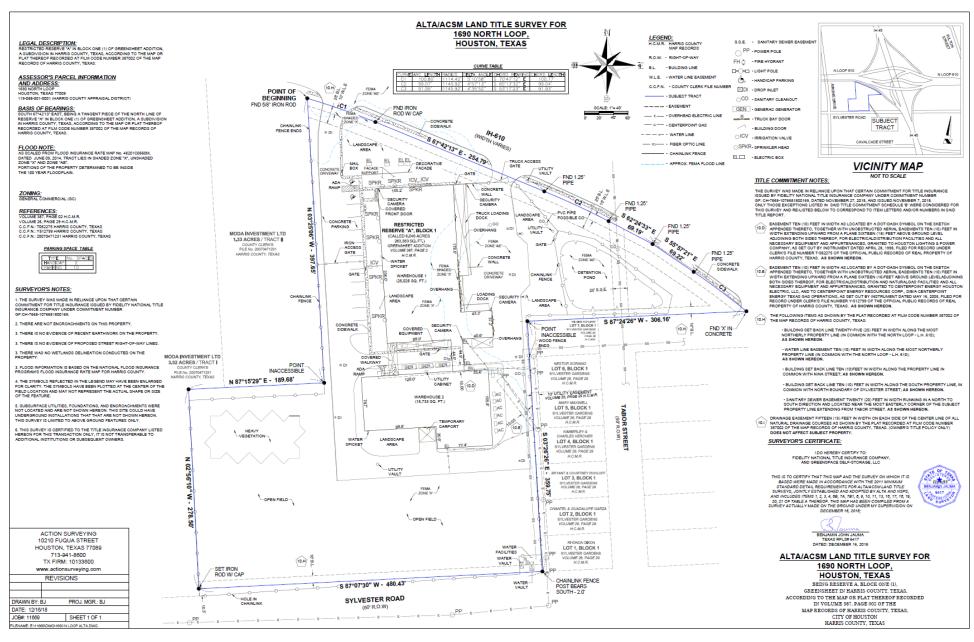

3-miles 5-miles** 4,307 47,283 140,874



Average Household Income

**1-mile 3-miles 5-miles** \$52,456 \$58,999 \$79,317



Median Age

**1-mile 3-miles 5-miles** 33.8 34.4 33.9



Traffic Counts

136,697 VPD 610 West of Site 193,000 VPD I-45 North of Site 183,740 VPD I-45 & 610 Split

#### Location

SWQ of I-45 North and 610 right off Sylvester Road across from the Houston Farmer's Market (under renovation)

#### Size

±6.046 acres

# **Highest & Best Use**

Multi-family, residential, retail and hospitality

## **Access & Visibility**

Direct access to I-45 and 610 with frontage on Sylvester Road

### **Utilities**

Utilities available to site

#### **Taxes**

Total Tax Rate (2019): \$2.421917

### **Price**

Call broker for pricing









# Aerial



JLL Houston | Land for Sale