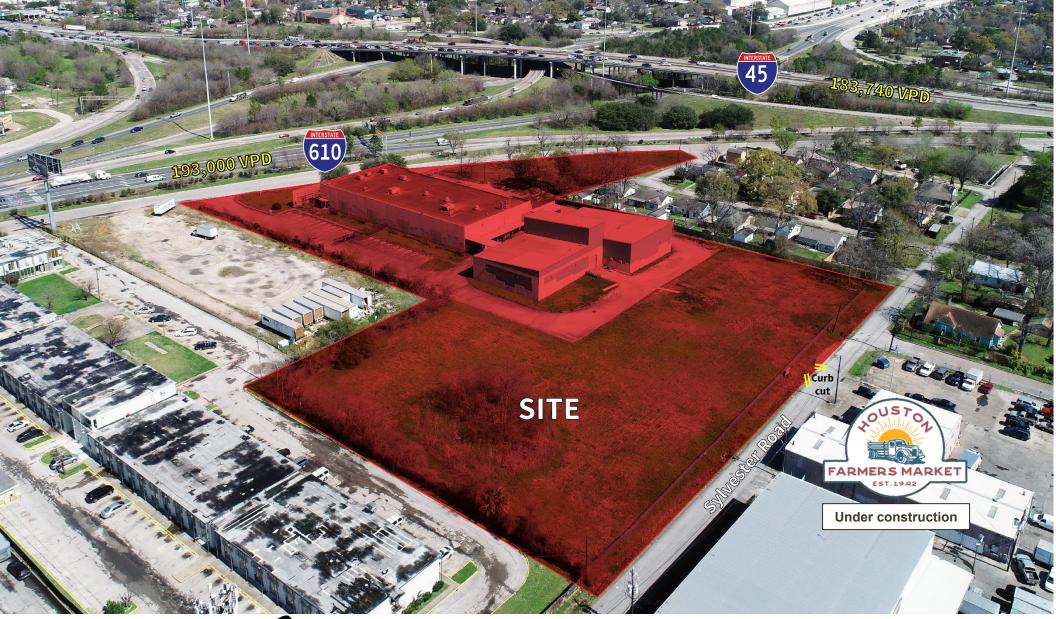

#### Location

SWQ of I-45 North and 610 right off Sylvester Road across from the Houston Farmer's Market (under renovation)

#### Size

±6.046 acres

## **Access & Visibility**

Direct access to I-45 and 610 with frontage on Sylvester Road

# Aerial

JLL Houston | Land for Sale