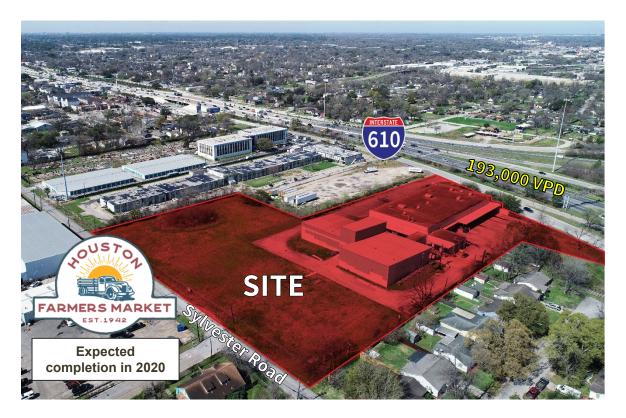

#### Location

SWQ of I-45 North and 610 right off Sylvester Road across from the Houston Farmer's Market (under renovation)

#### Size

±6.046 acres

## **Access & Visibility**

Direct access to I-45 and 610 with frontage on Sylvester Road