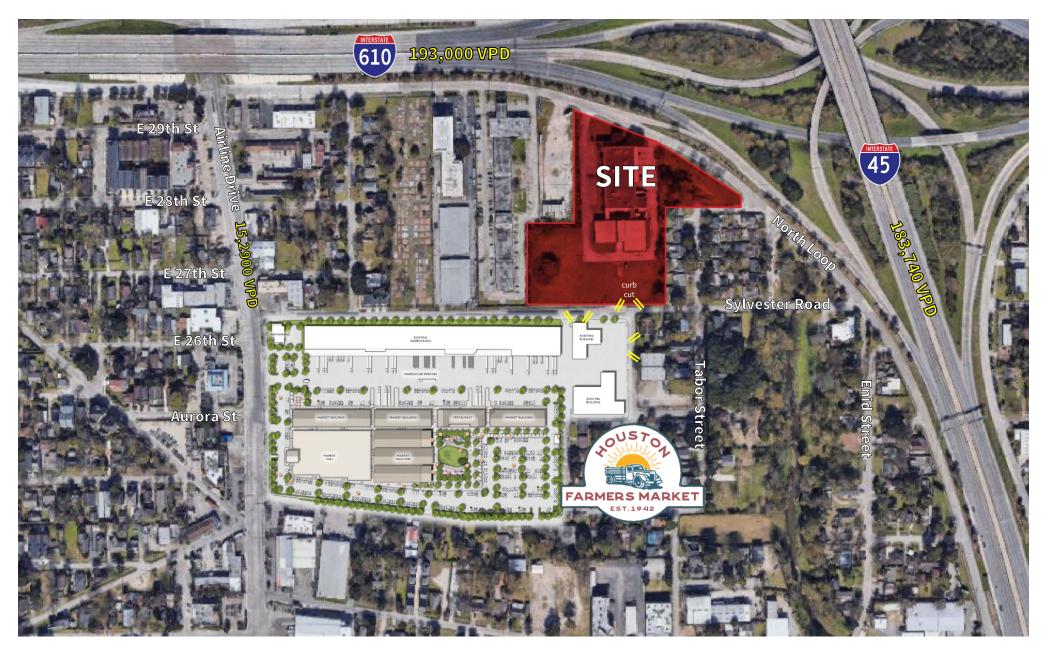

#### Location

SWQ of I-45 North and 610 right off Sylvester Road across from the Houston Farmer's Market (under renovation)

#### Size

±6.046 acres

## **Access & Visibility**

Direct access to I-45 and 610 with frontage on Sylvester Road