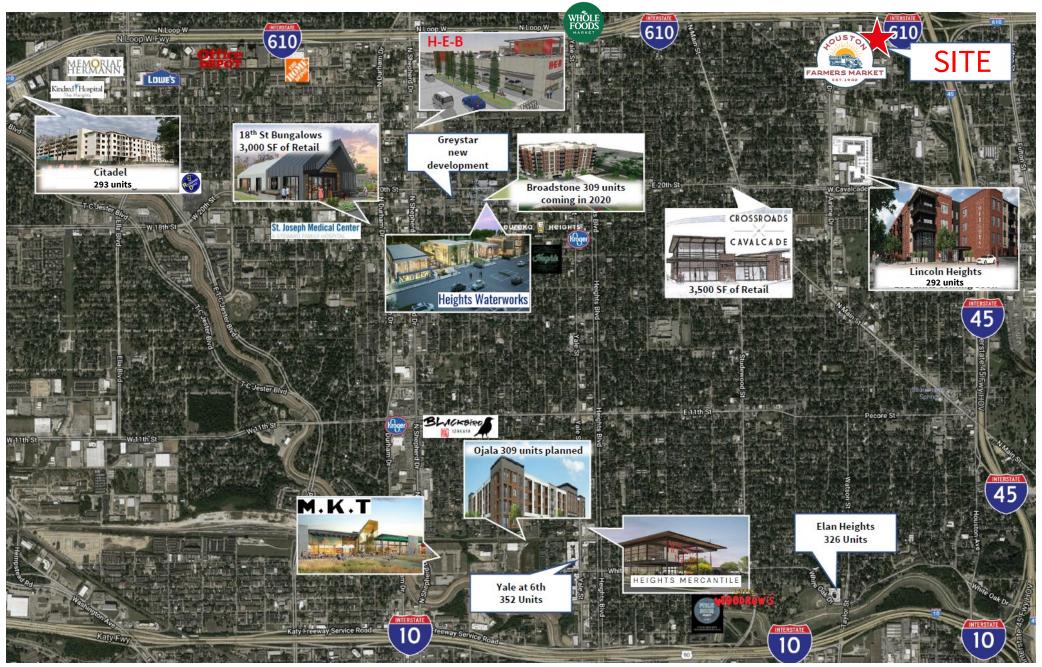

#### Location

SWQ of I-45 North and 610 right off Sylvester Road across from the Houston Farmer's Market (under renovation)

# Aerial

JLL Houston | Land for Sale