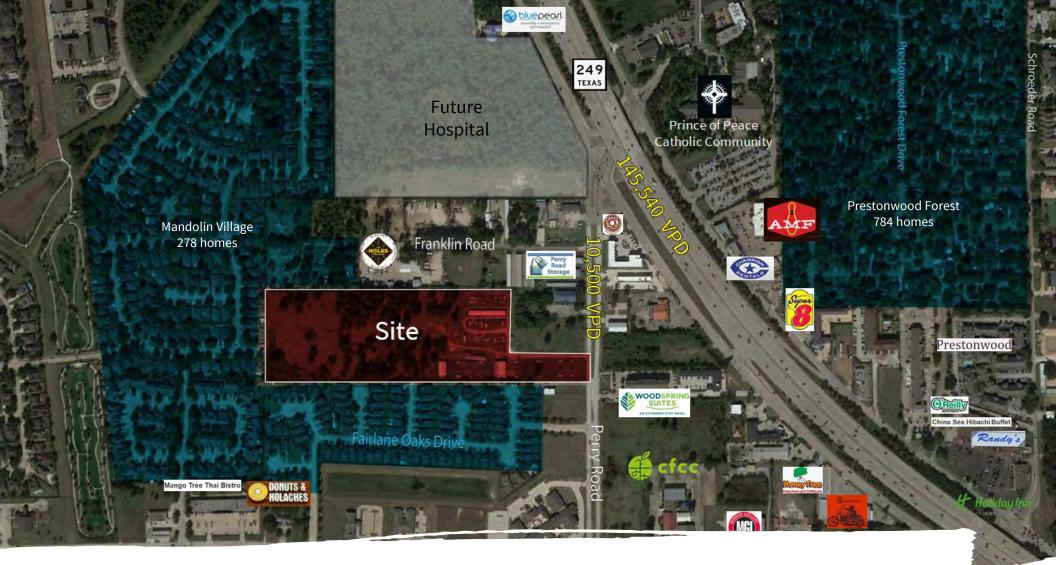

#### Location

Located on Perry Rd. between Grant Rd. and Highway 249 in Houston, TX, this location has 280 ft. of frontage on Perry Rd., a major thoroughfare in the area

The site is not located in a floodplain

#### Size

±17.999 acres

#### **Highest & Best Use**

Storage, multi-family, residential, medical

#### **Access & Visibility**

Less than 2 minutes from Texas 249, this site has quick access via Perry Road

#### Area Retail

Just 2 miles from Willowbrook Mall, this site is convenient to a wide variety of retailers and restaurants

1-mile 3-miles 15,574 98,495 292,095

1-mile

6,412

Average Household Income

1-mile 3-miles 5-miles \$77,227 \$100,090 \$103,390

Traffic Counts

10,500 VPD Perry Road at Site 145,540 VPD

Highway 249 at Site

49,122 VPD Grant Road South of Perry Road