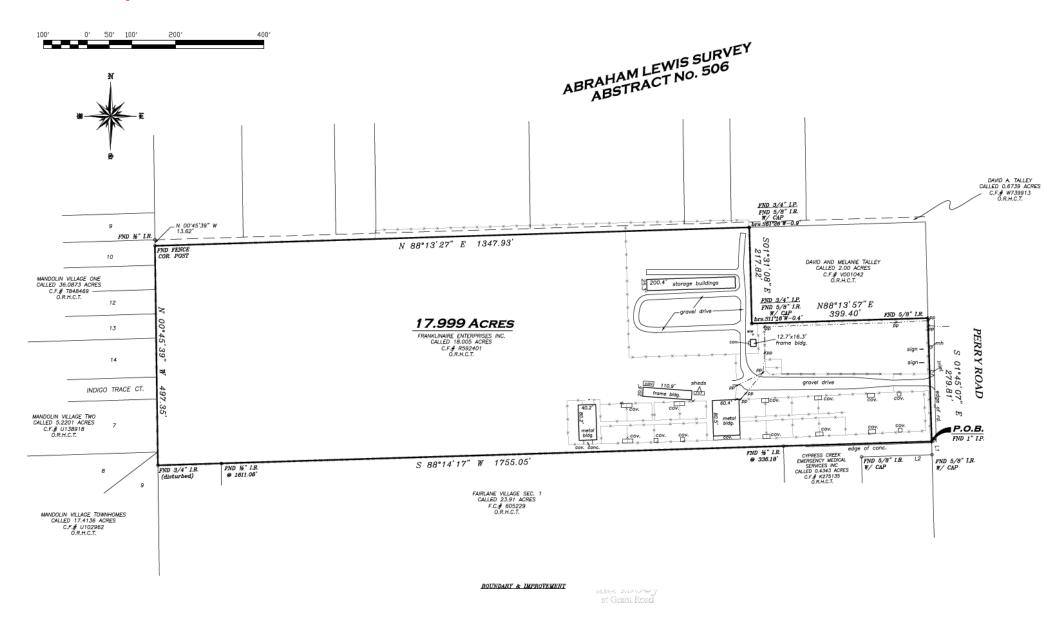

### ±17.999 acres available

13611 Perry Road

Houston, TX 77070

Tim Gregory Senior Vice President +1 713 888 4061 tim.gregory@am.jll.com Chris Bergmann Jr. Vice President +1 713 425 5868 chris.bergmann@am.jll.com

#### Location

Located on Perry Rd. between Grant Rd. and Highway 249 in Houston, TX, this location has 280 ft. of frontage on Perry Rd., a major thoroughfare in the area

The site is not located in a floodplain

#### Size

±17.999 acres