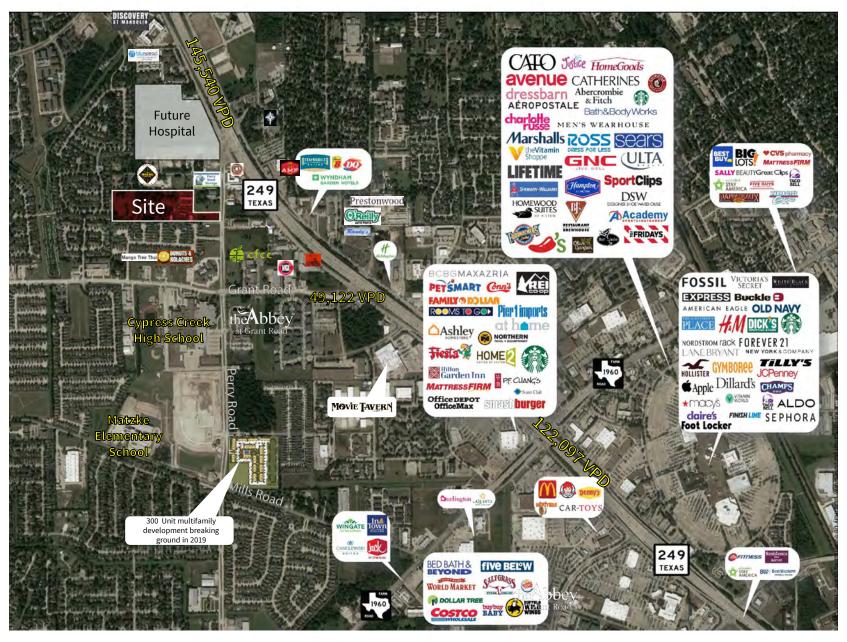

#### Area Retail

Just 2 miles from Willowbrook Mall, this site is convenient to a wide variety of retailers and restaurants

49,122 VPD Grant Road South of Perry Road