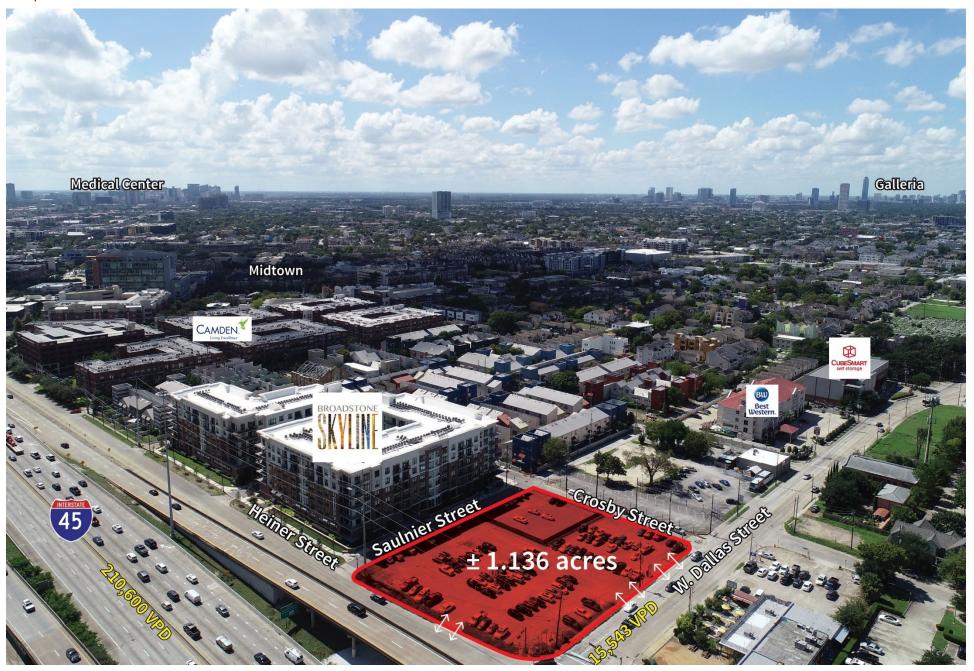

# Land for Sale

±1.136 Acres - Full Block Available

SWC of W. Dallas Street and I-45

Houston, TX 77019

Average Household Income

1-mile3-miles5-miles\$108,873\$111,392\$106,520

**1-mile 3-miles 5-miles** 33.7 35.6 35.1

227,700 VPD

I-45, north of W. Dallas Street 210,600 VPD

I-45, south of W. Dallas Street

12,275 VPD W. Dallas Street, east of I-45

15,543 VPD W. Dallas Street, west of I-45

### **Property Information**

- A rare hard corner Inner Loop full block adjacent to Broadstone Skyline
- Centrally located on W. Dallas St. A major thoroughfare leading to Houston's downtown Central Business District
- Walking distance to Midtown, Houston's most energetic neighborhood where 12,000 Houstonians now calling it home who most are renters
- Excellent accessibility and visibly from I-45
- great circulation on 4 streets boarding site
- three curb cuts already in place off W. Dallas St. and Heiner St.