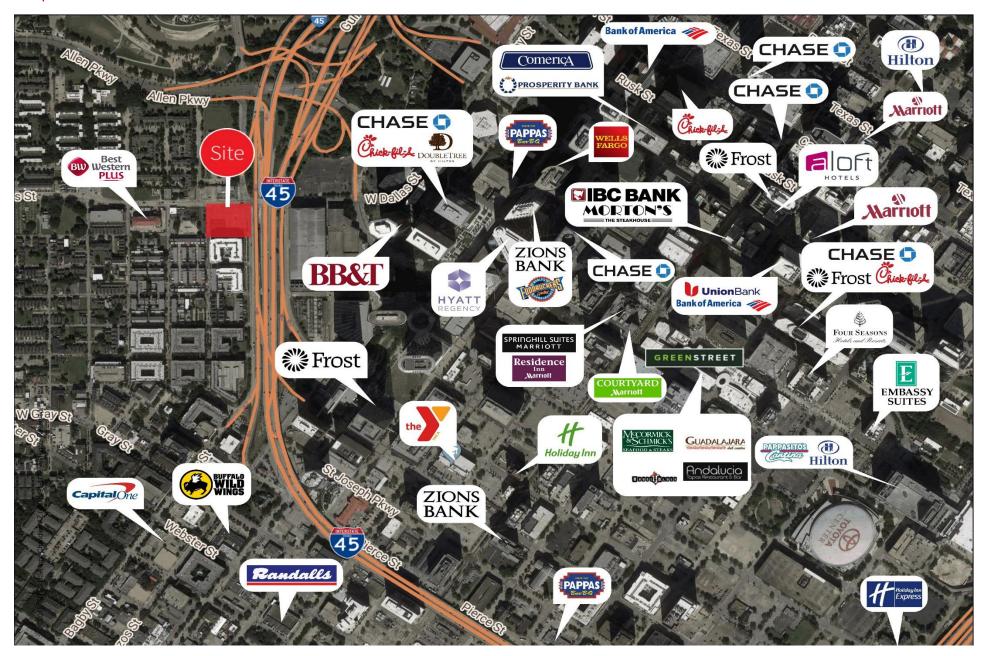

### **Property Information**

- A rare hard corner Inner Loop full block adjacent to Broadstone Skyline
- Centrally located on W. Dallas St. A major thoroughfare leading to Houston's downtown Central Business District
- Walking distance to Midtown, Houston's most energetic neighborhood where 12,000 Houstonians now calling it home who most are renters
- Excellent accessibility and visibly from I-45
- great circulation on 4 streets boarding site
- three curb cuts already in place off W. Dallas St. and Heiner St.