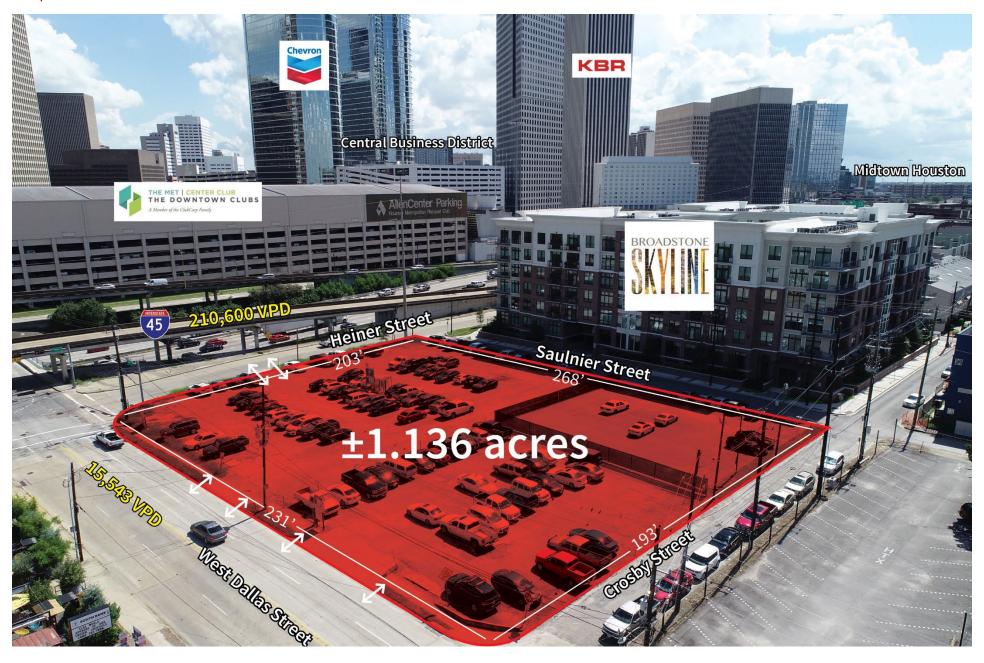

# Land for Sale

±1.136 Acres - Full Block Available

SWC of W. Dallas Street and I-45

Houston, TX 77019

Average Household Income

1-mile3-miles5-miles\$108,873\$111,392\$106,520

**1-mile 3-miles 5-miles** 33.7 35.6 35.1

227,700 VPD

I-45, north of W. Dallas Street 210,600 VPD

I-45, south of W. Dallas Street

12,275 VPD W. Dallas Street, east of I-45

15,543 VPD W. Dallas Street, west of I-45

### **Property Information**

- A rare hard corner Inner Loop full block adjacent to Broadstone Skyline
- Centrally located on W. Dallas St. A major thoroughfare leading to Houston's downtown Central Business District
- Walking distance to Midtown, Houston's most energetic neighborhood where 12,000 Houstonians now calling it home who most are renters
- Excellent accessibility and visibly from I-45
- great circulation on 4 streets boarding site
- three curb cuts already in place off W. Dallas St. and Heiner St.