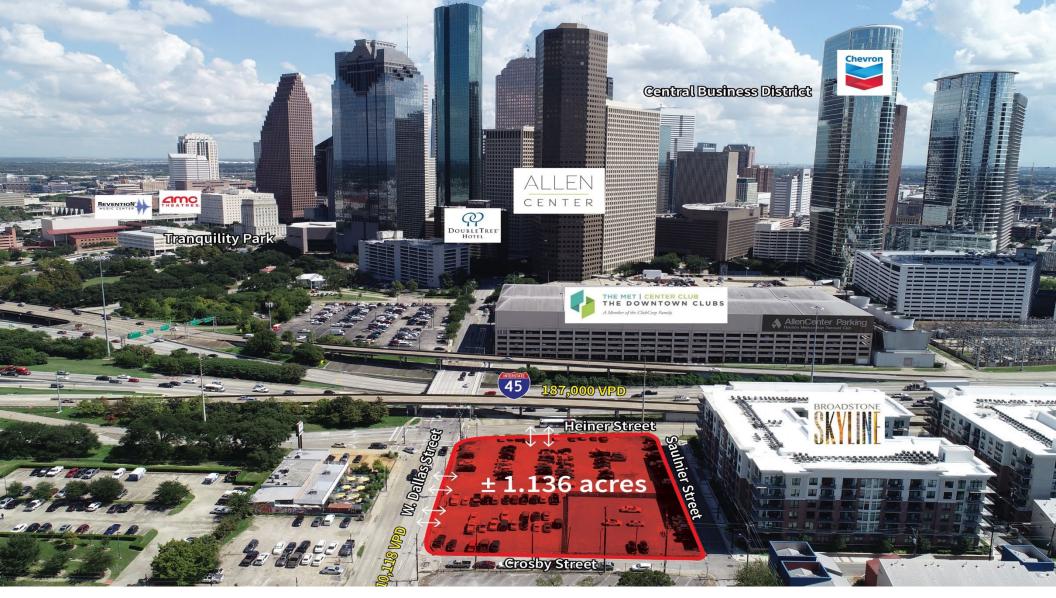

# Land for Sale

±1.136 Acres - Full Block Available

SWC of W. Dallas Street and I-45

Houston, TX 77019

### **Property Information**

- A rare hard corner Inner Loop full block adjacent to Broadstone Skyline
- Centrally located on W. Dallas St. A major thoroughfare leading to Houston's downtown Central Business District
- Walking distance to Midtown, Houston's most energetic neighborhood where 12,000 Houstonians now calling it home who most are renters
- Excellent accessibility and visibly from I-45
- great circulation on 4 streets boarding site
- three curb cuts already in place off W. Dallas St. and Heiner St.