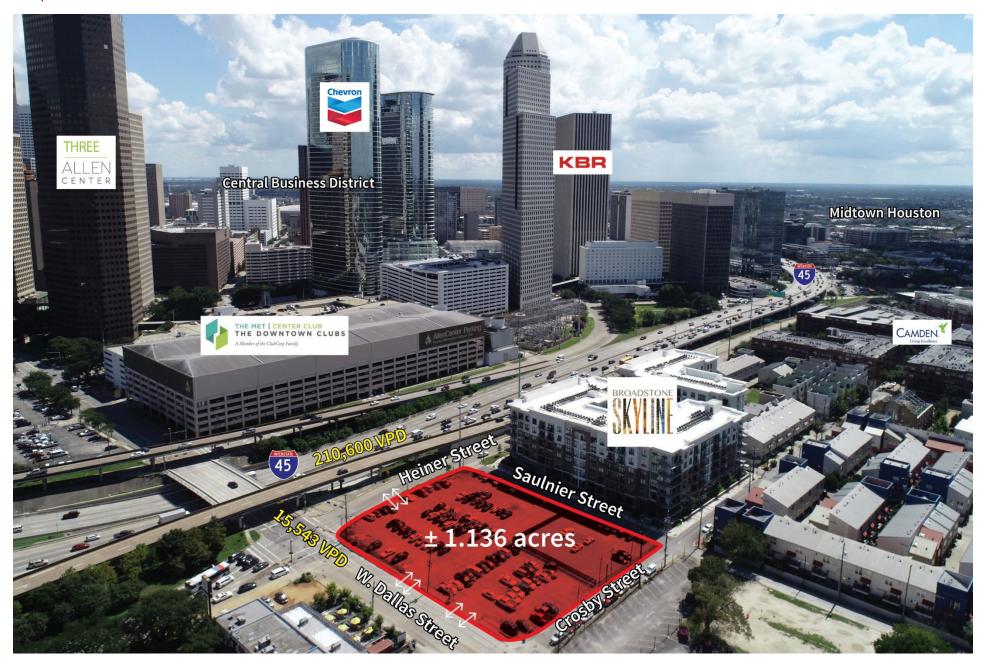

# Land for Sale

±1.136 Acres - Full Block Available

SWC of W. Dallas Street and I-45

Houston, TX 77019

Average Household Income

1-mile3-miles5-miles\$108,873\$111,392\$106,520

**1-mile 3-miles 5-miles** 33.7 35.6 35.1

227,700 VPD

I-45, north of W. Dallas Street 210,600 VPD

I-45, south of W. Dallas Street

12,275 VPD W. Dallas Street, east of I-45

15,543 VPD W. Dallas Street, west of I-45

### **Property Information**

- A rare hard corner Inner Loop full block adjacent to Broadstone Skyline
- Centrally located on W. Dallas St. A major thoroughfare leading to Houston's downtown Central Business District
- Walking distance to Midtown, Houston's most energetic neighborhood where 12,000 Houstonians now calling it home who most are renters
- Excellent accessibility and visibly from I-45
- great circulation on 4 streets boarding site
- three curb cuts already in place off W. Dallas St. and Heiner St.