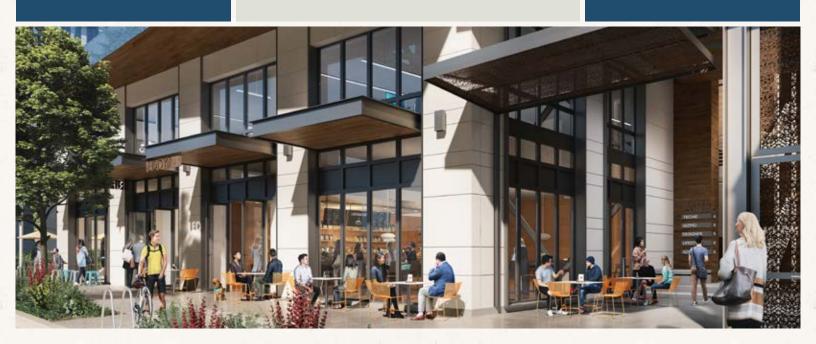

# MAKING WORK LIFE WORK BETTER

- + Efficient floor plates ranging from 6,000 to 12,000 RSF.
- + High 12'-0" slab to slab height with exposed castellated steel beams, floor-to-ceiling glass, and the possibility to interconnect between floors.
- + Controlled access bike storage and shower facilities.
- + 4th and 7th floor private decks with spectacular views of Lake Union, the Seattle skyline, and Mount Rainier.
- + 5,777 SF of on-site first floor retail.

Rain water filtration systen

Adjacent to Burke Gilman trail, Lake Union loop, and Troll Bridge walkway

Operable windows with self-tinting floor-to-ceiling glass

100 bike stalls with on-site shower facilities