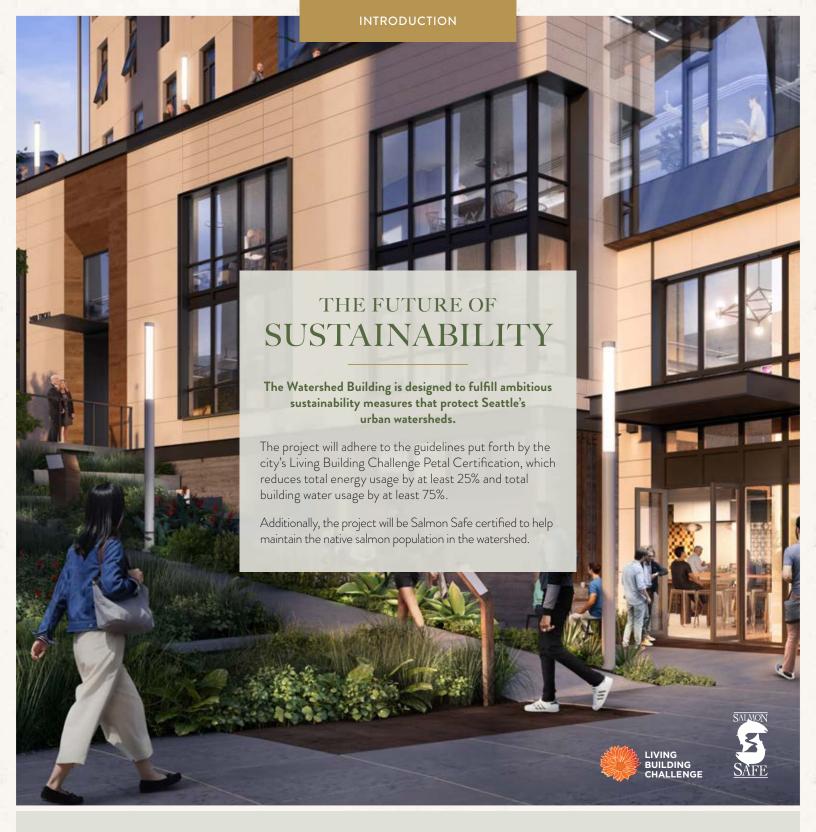

### MEETING THE CHALLENGE

The Watershed Building will be a showcase for the Seattle Living Building program. Project highlights include:

- + Bioswale and bioretention planters to organically filter storm water from Aurora Bridge and Troll Ave before it enters Lake Union.
- + Reclaimed rainwater for building water needs.
- + Electrochromic, self-tinting window glazing to significantly reduce solar heat gain through floor-to-ceiling windows.

- + Sustainably sourced and/or salvaged building materials.
- + Public spaces featuring art that promotes reflection and interaction with the environment.
- + Reduced operating costs from building efficiencies.
- + State of the art energy controls and systems.