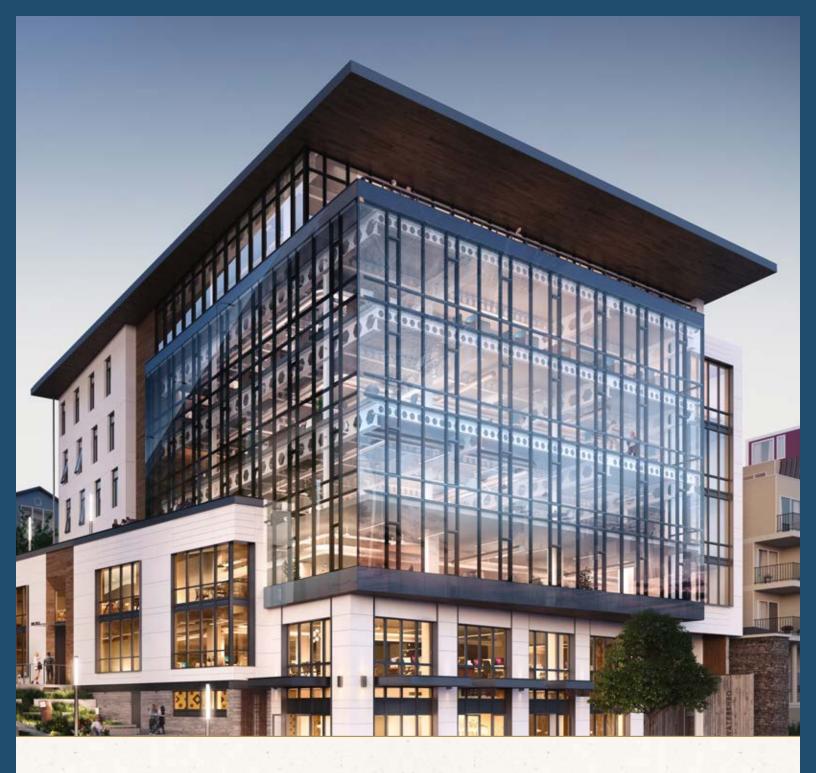

INTEGRATING LIFE

900 NORTH 34TH STREET · SEATTLE, WA · WATERSHEDFREMONT.COM



### MEETING THE CHALLENGE

The Watershed Building will be a showcase for the Seattle Living Building program. Project highlights include:

- + Bioswale and bioretention planters to organically filter storm water from Aurora Bridge and Troll Ave before it enters Lake Union.
- + Reclaimed rainwater for building water needs.
- + Electrochromic, self-tinting window glazing to significantly reduce solar heat gain through floor-to-ceiling windows.

- + Sustainably sourced and/or salvaged building materials.
- + Public spaces featuring art that promotes reflection and interaction with the environment.
- + Reduced operating costs from building efficiencies.
- + State of the art energy controls and systems.





WAT