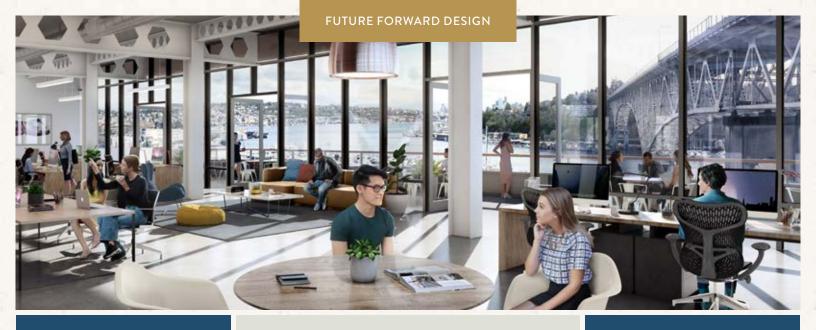

# MAKING WORK LIFE WORK BETTER

- + Efficient floor plates ranging from 6,000 to 12,000 RSF.
- + High 12'-0" slab to slab height with exposed castellated steel beams, floor-to-ceiling glass, and the possibility to interconnect between floors.
- + Controlled access bike storage and shower facilities.
- + 4th and 7th floor private decks with spectacular views of Lake Union, the Seattle skyline, and Mount Rainier.
- + 5,777 SF of on-site first floor retail.