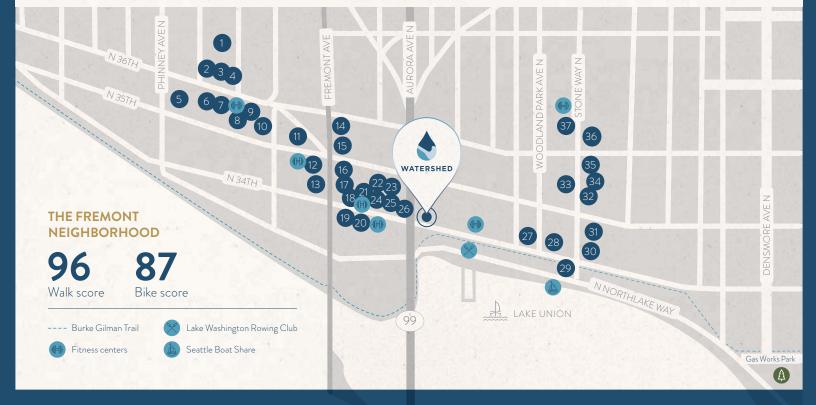

# SEATTLE'S SELF-PROCLAIMED CENTER OF THE UNIVERSE

- The BackDoor
- Caffe Ladro
- Ballroom
- Norm's Eatery & Ale House
- Fremont Coffee Company
- Kwanjai Thai Cuisine
- Qazi's Indian Curry House
- Nuna Ramen
- Bar House
- 10 Red Star Taco Bar
- Triangle Spirits
- 12 Jai Thai
- 13 Starbucks

- 14 Chiso Sushi & Izakaya
- 15 Flying Apron
- 16 Agrodolce
- 17 Eve Fremont
- 18 Schilling Cider House
- 19 Yellow Dot Cafe
- 20 Blue Moon Burgers
- 21 Verve Bowls
- 22 The Masonry Fremont
- 23 Cafe Turko
- 24 Just Poke
- 25 Evergreens Salad
- 26 Milstead & Co.

- 27 Fremont Brewing Company
- 28 Fremont Dock Sports Bar & Grill
- 29 Solsticio
- 30 MiiR Flagship
- 31 Thackeray Cafe & Bar
- 32 The Whale Wins
- 33 Pacific Inn Pub
- **34** Joule
- 35 Stone Way Cafe
- 36 RoRo BBQ
- 37 Manolin