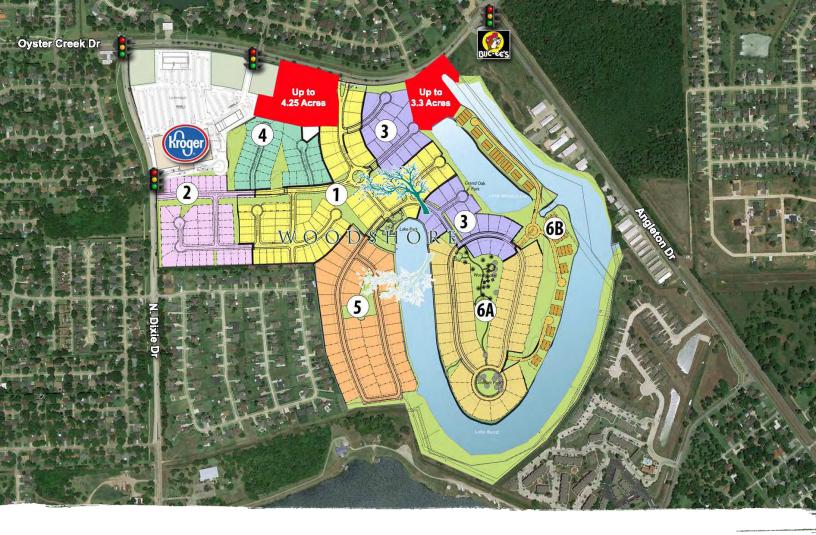

### **Property overview**

**Available** Pad sites range from approximately 0.5 to 4.25 acres

**Location** Commercial land parcels are available at the SEC of Oyster

Creek Drive & Dixie Drive and next to a new 123,000 SF Kroger Marketplace on Oyster Creek Drive near Old Angleton Road

in Clute/Lake Jackson, Texas.

**Utilities** All utilities available

Area Business Dow, Phillips 66, Chevron Phillips, Brazosport ISD,

Brazosport College

Price Pad site for \$12.00-\$18.00 PSF (depending on size and

location)

Key Map 884k