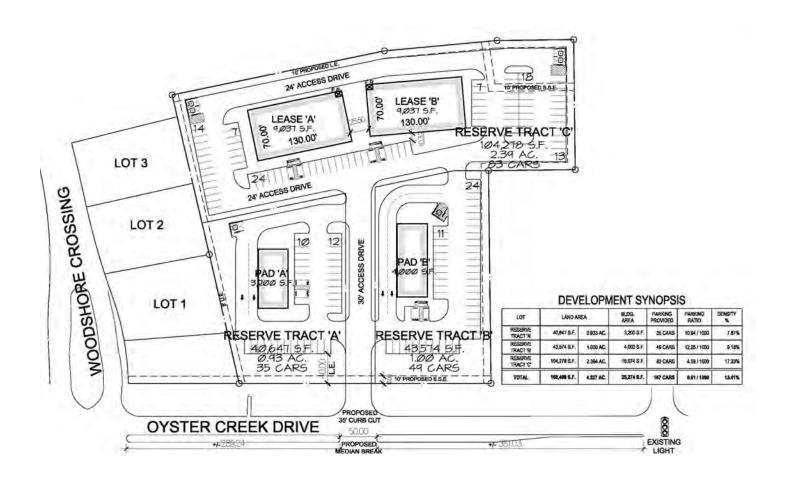

### **Property overview**

**Available** Pad sites range from approximately 0.5 to 4.25 acres

**Location** Commercial land parcels are available at the SEC of Oyster

Creek Drive & Dixie Drive and next to a new 123,000 SF Kroger Marketplace on Oyster Creek Drive near Old Angleton Road

in Clute/Lake Jackson, Texas.

**Utilities** All utilities available

Area Business Dow, Phillips 66, Chevron Phillips, Brazosport ISD,

Brazosport College

Price Pad site for \$12.00-\$18.00 PSF (depending on size and

location)

Key Map 884k