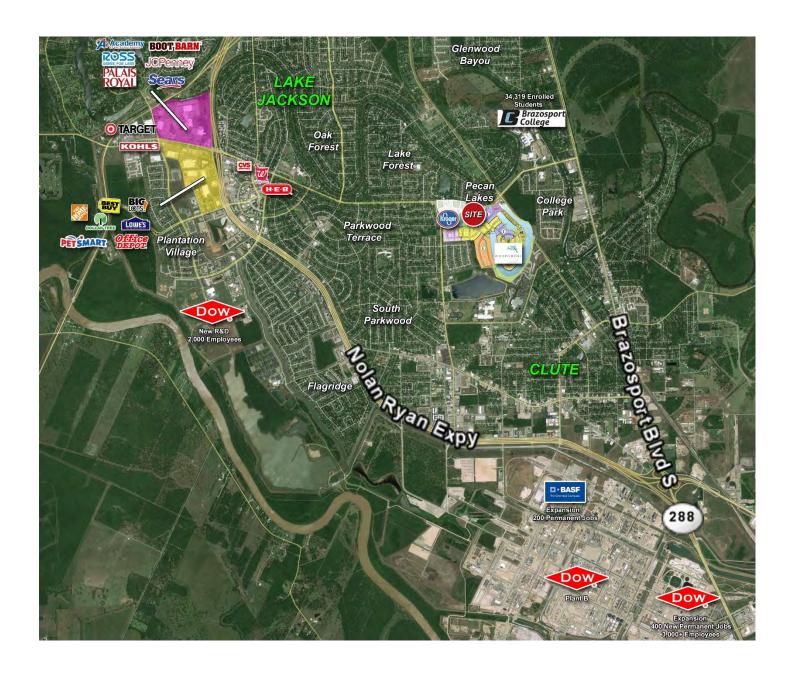

### **Property overview**

**Available** Pad sites range from approximately 0.5 to 4.25 acres

**Location** Commercial land parcels are available at the SEC of Oyster

Creek Drive & Dixie Drive and next to a new 123,000 SF Kroger Marketplace on Oyster Creek Drive near Old Angleton Road

in Clute/Lake Jackson, Texas.

**Utilities** All utilities available

Area Business Dow, Phillips 66, Chevron Phillips, Brazosport ISD,

Brazosport College

Price Pad site for \$12.00-\$18.00 PSF (depending on size and