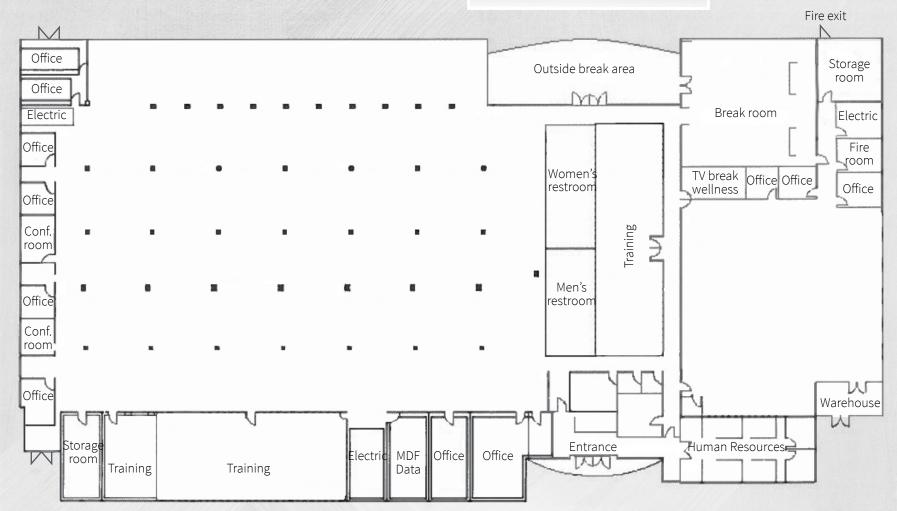

## **Property Description & Features**

- + Building size: ±55,000 r.s.f.
- + Available Space: ±55,000 r.s.f., expandable
- + Lease Rate: \$14.50 p.s.f., NNN
- + Parking Ratio: 9.5/1000; 524 spaces including 35 covered
- + Fiber optics provided by Cox & AT&T
- + Building signage available
- + New LED lights throughout
- + Designed and constructed to add second level
- + Covered patio amenity area
- + Fire suppression FM 200
- + Mitsubishi HVAC in MDF room
- + Existing UPS and ATS
- + Oversized Cummins diesel-powered back-up generator (480 volts, 3 phase, 60 cycle, 1100KW, 1375KVA)