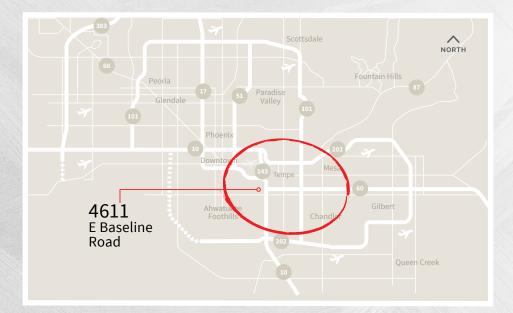

## **Location Highlights**

- + Centrally located with convenient I-10, US 60 and SR 143 access
- + 10 minutes to ASU and Sky Harbor International Airport
- + 5 minutes to Arizona Mills Shopping Center
- + Within master planned Pointe South Mountain Business Park
- + Located at signalized intersection