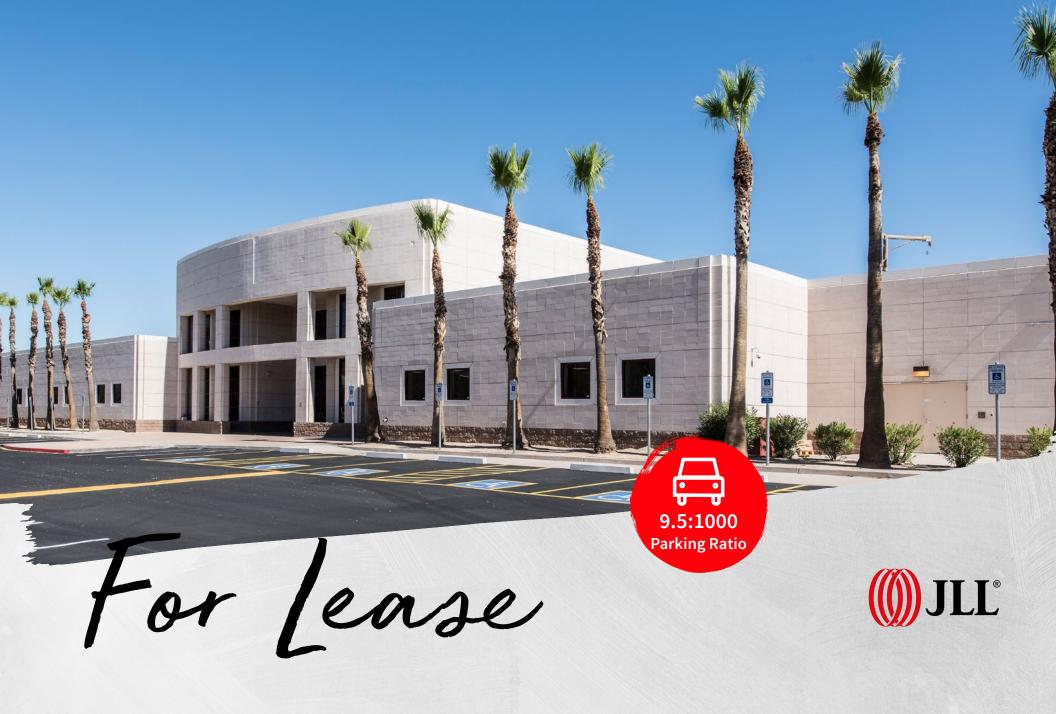

**4611 East Baseline Road, Phoenix, AZ** ±55,000 r.s.f available for lease

## **Property Description & Features**

- + Building size: ±55,000 r.s.f.
- + Available Space: ±55,000 r.s.f., expandable
- + Lease Rate: \$14.50 p.s.f., NNN
- + Parking Ratio: 9.5/1000; 524 spaces including 35 covered
- + Fiber optics provided by Cox & AT&T
- + Building signage available
- + New LED lights throughout
- + Designed and constructed to add second level
- + Covered patio amenity area
- + Fire suppression FM 200
- + Mitsubishi HVAC in MDF room
- + Existing UPS and ATS
- + Oversized Cummins diesel-powered back-up generator (480 volts, 3 phase, 60 cycle, 1100KW, 1375KVA)