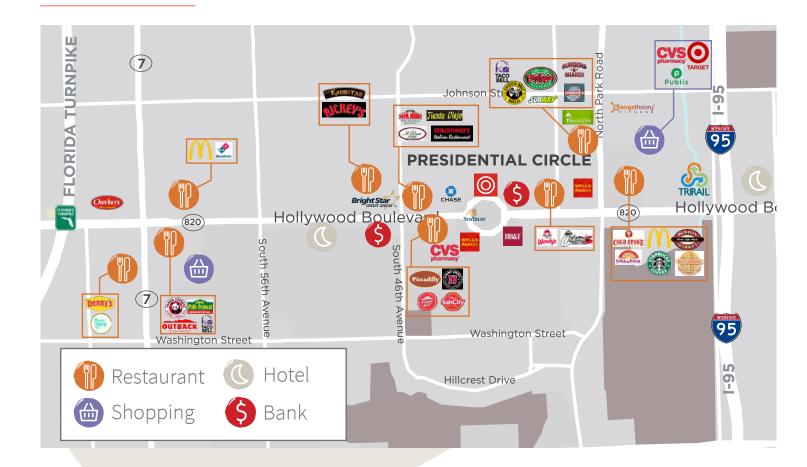

## In the area

- Over 40 restaurants, many within walking distance, including Jimmy Johns, Picadilly, Sub City, Wendy's, Capones Italian, Il Posto, Sebastianos, and many more
- On-site banking as well as multiple bank options within walking distance
- Shopping close-by including Target, CVS, Publix, Walmart, and other retail
- Shipping and office service stores such as Fed-Ex Office and UPS Store
- Hotels nearby
- Convenient to buses and Tri-rail