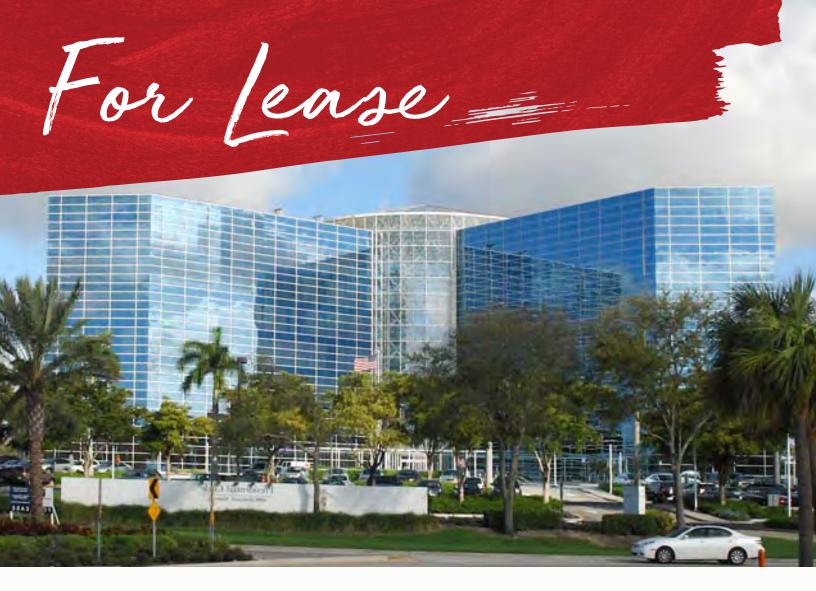

# Iconic Class A office building

Presidential Circle 4000 Hollywood Blvd Hollywood, FL

## **Building highlights**

- Tenant ready suites available
- 24/7 Lobby attendant
- On-site conference facilities
- Fiber optics and ComCast available
- On-site cafe and property management
- 4:1,000 parking ratio 1/3 covered
- Midway between I-95 and Florida Turnpike entrances
- \$23.00 p.s.f., NNN
- \$13.87 operating expenses (inclusive of electric and janitorial)