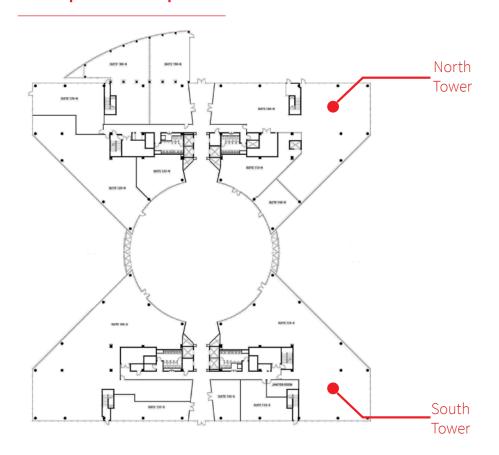

# Sample floor plan

n-site property management

24/7 lobby attendant

On-site cafe -Cafe Nosh Le Petit Paris

Courtyard seating