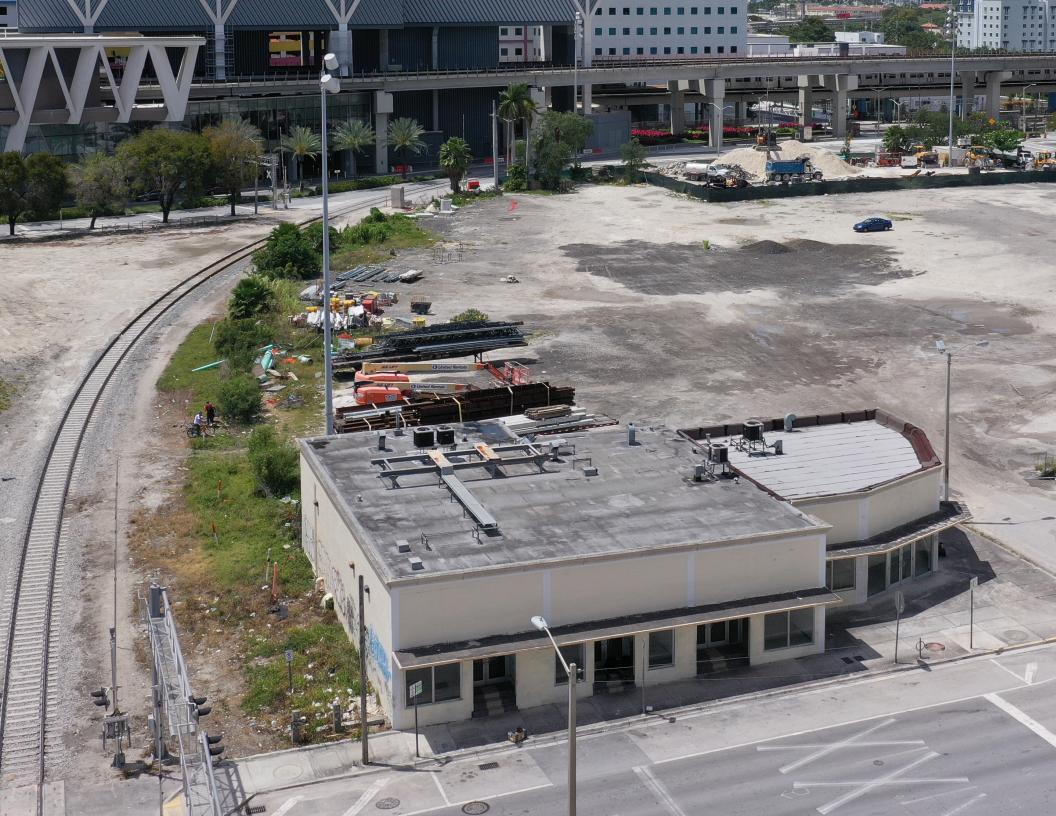

## 664 NORTH MIAMI AVENUE

Retail Spaces for Lease in Downtown Miami

## THE PROPERTY

- + Freestanding retail building located directly amidst the Miami World Center, Miami Central and the Brightline Station
- + Move in ready spaces of 2,600 and 2,700 square feet, with the ability to create a contiguous 5,300 square feet
- + Flexible signage rights, allowing for a unique brand presence in the local market
- + Immediate delivery
- + All uses considered