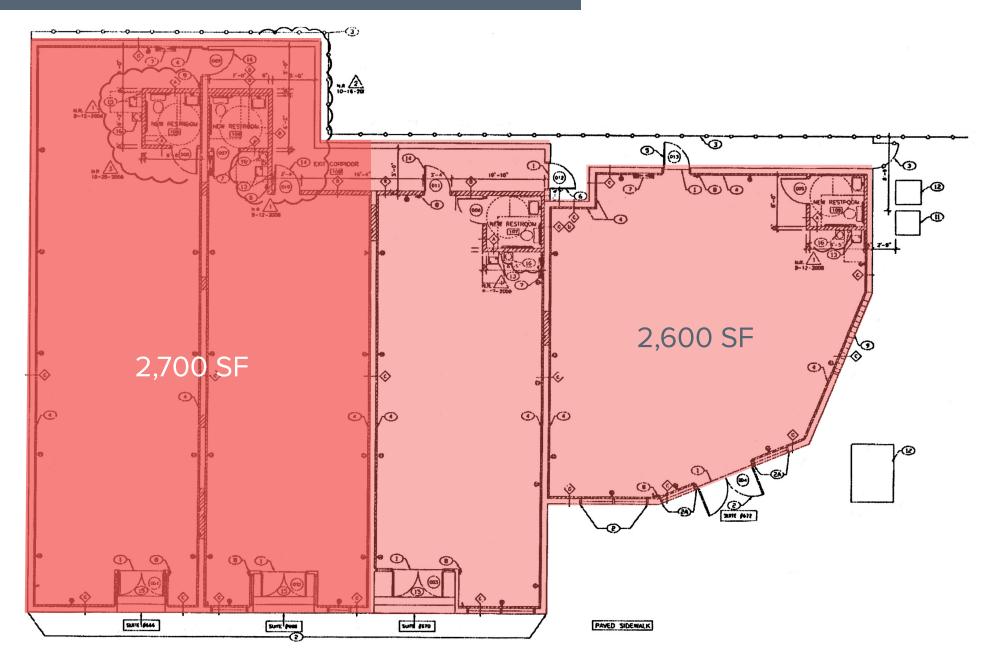

## THE PROPERTY

- + Freestanding retail building located directly amidst the Miami World Center, Miami Central and the Brightline Station
- + Move in ready spaces of 2,600 and 2,700 square feet, with the ability to create a contiguous 5,300 square feet
- + Flexible signage rights, allowing for a unique brand presence in the local market
- + Immediate delivery
- + All uses considered