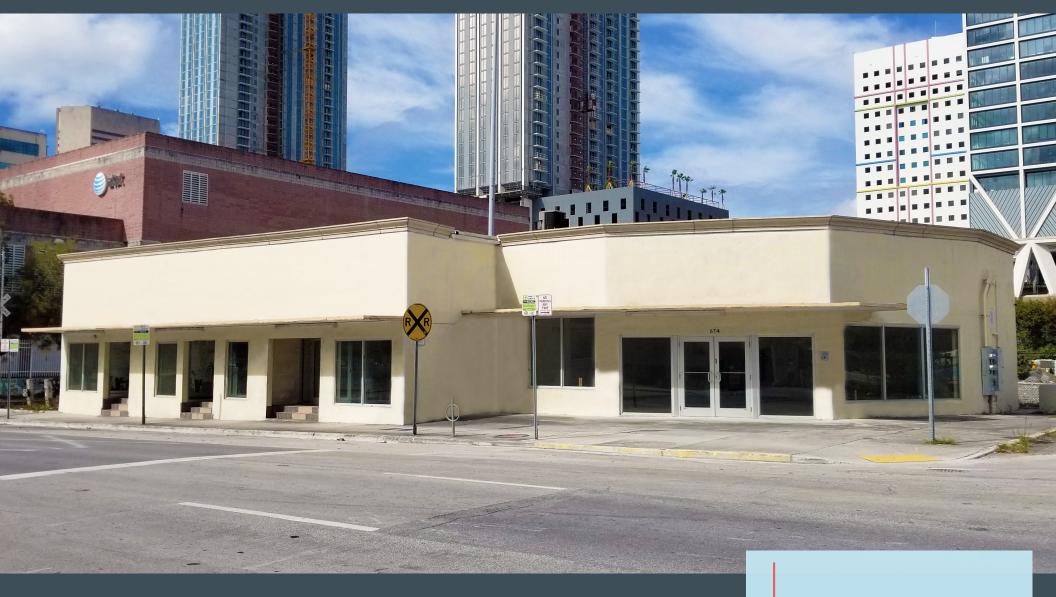

## 664 NORTH MIAMI AVENUE

Retail Spaces for Lease in Downtown Miami

## THE PROPERTY

- + Freestanding retail building located directly amidst the Miami World Center, Miami Central and the Brightline Station
- + Move in ready spaces of 2,600 and 2,700 square feet, with the ability to create a contiguous 5,300 square feet
- + Flexible signage rights, allowing for a unique brand presence in the local market
- + Immediate delivery
- + All uses considered