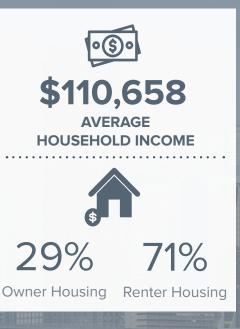

#### MARKET DEMAND

\$111M aroceries

8 estimated revenues

0

\$1.7B worker + visitor expenditures

resident expenditures

\$117.8M

5.4M people visit Downtown Miami each year