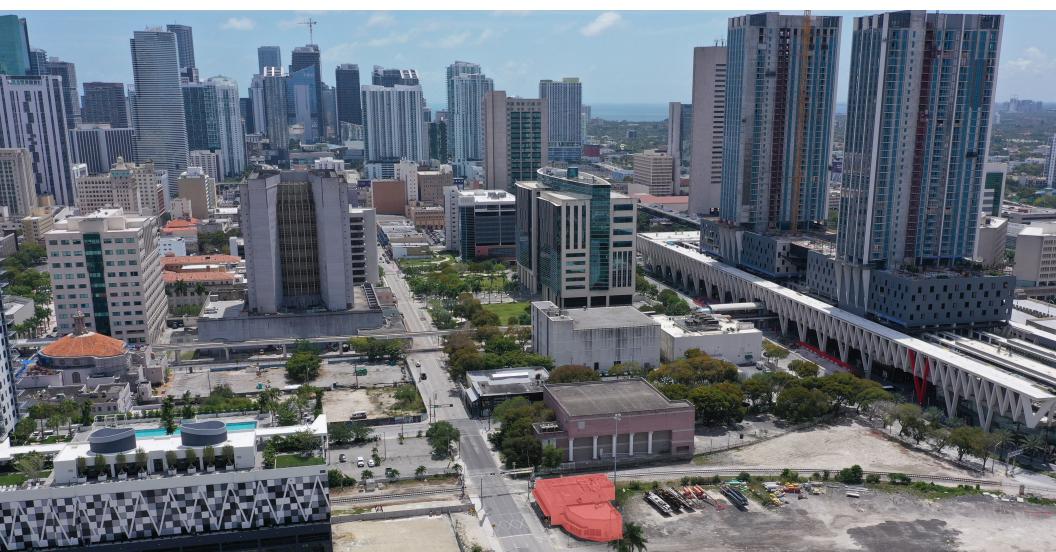

## NEIGHBORING LANDMARKS

N MIAMI AVENUE

#### MIAMI WORLDCENTER (total project)

- 300,000 SF of retail
- 500,000 SF of office
- 1,700+ hotel rooms
- 600,000 sf of convention space
- 3,000+ covered parking spaces

The second

THE PRC

• 2,900+ residential units

### MIAMICENTRAL

2

- 9 acres3 million SF total

PORT

MIAM

BAYSIDE MARKETPLACE

800 residences

Trains USA